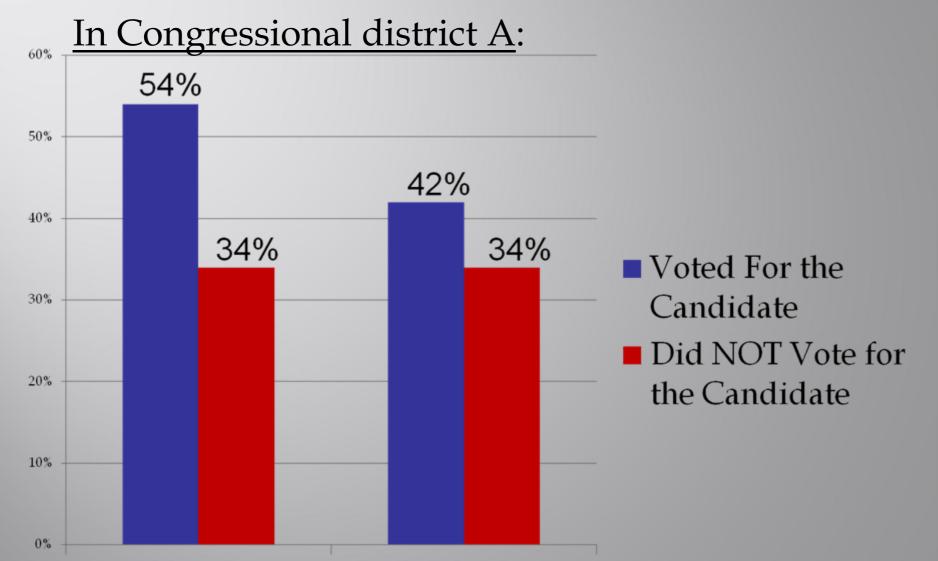

#### TELE-TOWN HALL Here's what they're saying in Europe

"I was truly touched that the leader called me personally to have a dialogue."

"What a great thing that an MP called me at home!"

Tele Town Hall Yes Tele Town Hall No

Tele Town Hall Yes Tele Town Hall No

Hall with A Tele Town Hall with A

Strongly Improved their Opinion of A Moderately Improved their Opinion of A Did Not Change their Opinion of A