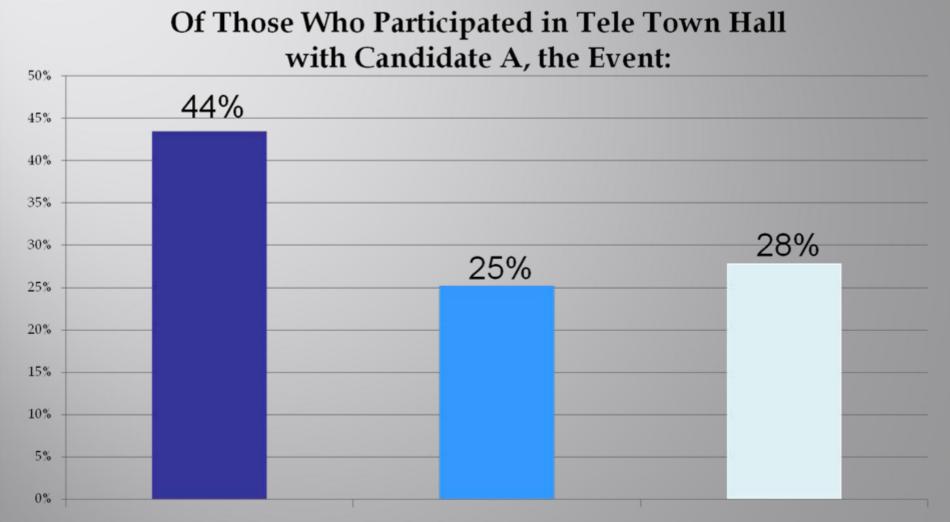

Tele Town Hall Yes Tele Town Hall No

Hall with A Tele Town Hall with A

Strongly Improved their Opinion of A Moderately Improved their Opinion of A Did Not Change their Opinion of A