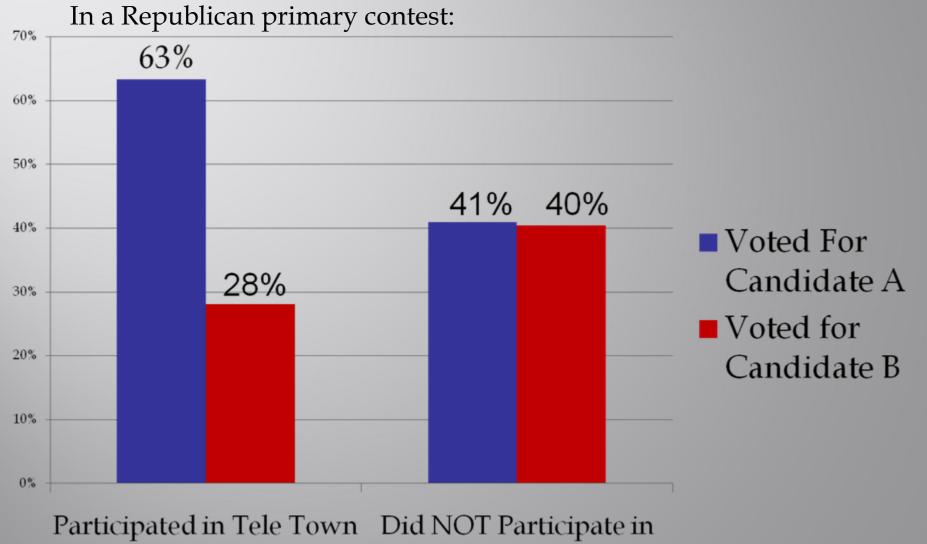

#### TELE-TOWN HALL Here's what they're saying in Europe

"I was truly touched that the leader called me personally to have a dialogue."

"What a great thing that an MP called me at home!"

Tele Town Hall Yes Tele Town Hall No

Tele Town Hall Yes Tele Town Hall No

Hall with A Tele Town Hall with A

Strongly Improved their Opinion of A Moderately Improved their Opinion of A Did Not Change their Opinion of A