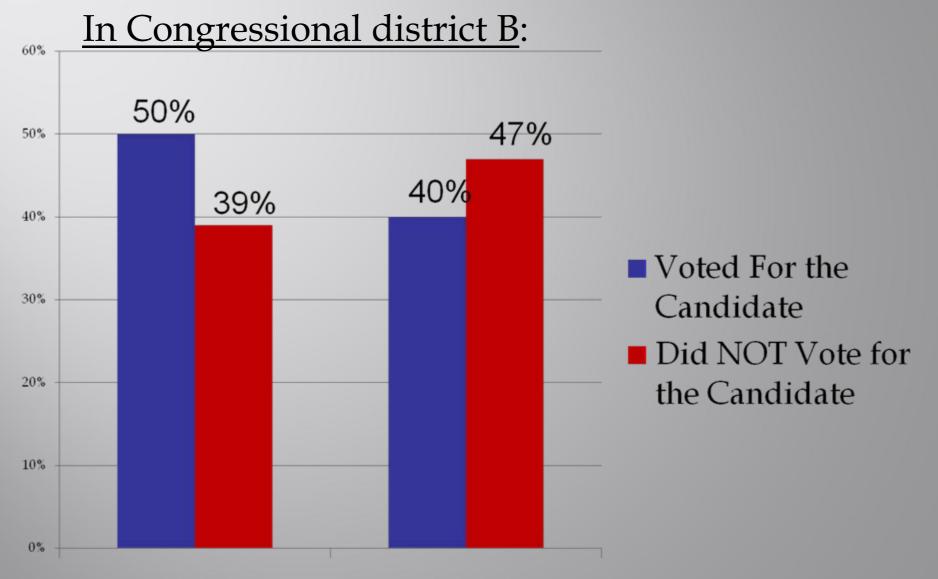

#### TELE-TOWN HALL Here's what they're saying in Europe

"I was truly touched that the leader called me personally to have a dialogue."

"What a great thing that an MP called me at home!"

Tele Town Hall Yes Tele Town Hall No

Tele Town Hall Yes Tele Town Hall No

Hall with A Tele Town Hall with A

Strongly Improved their Opinion of A Moderately Improved their Opinion of A Did Not Change their Opinion of A