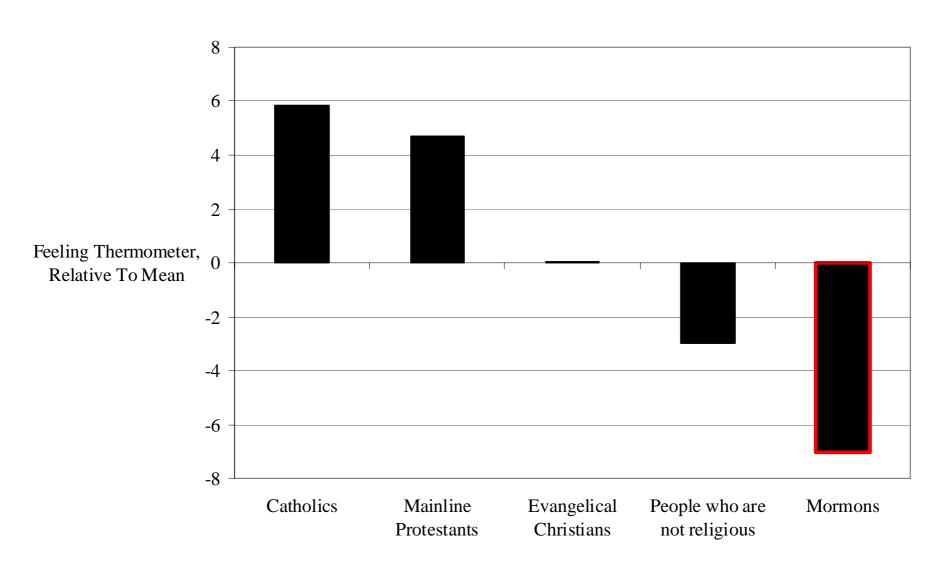

# **People Feel Cold Toward Mormons**

# **People Feel Cold Toward Mormons (But Colder Toward Muslims)**