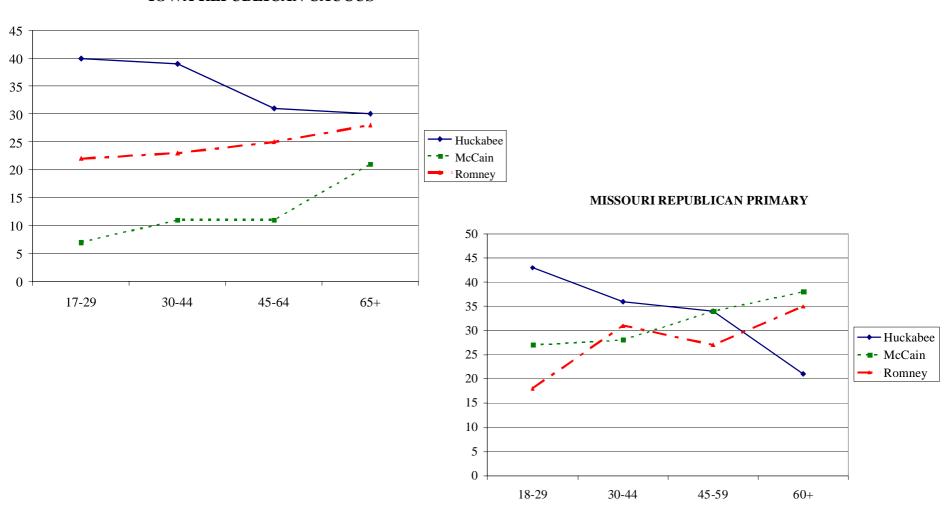

# Mike Huckabee Did Well Among Young Republicans

#### **IOWA REPUBLICAN CAUCUS**