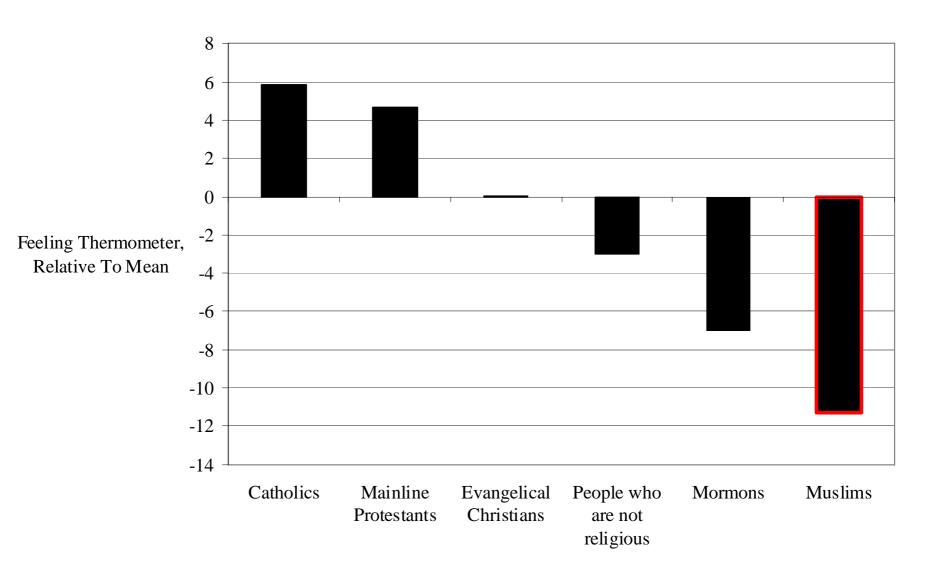

# **People Feel Cold Toward Mormons**

# **People Feel Cold Toward Mormons (But Colder Toward Muslims)**