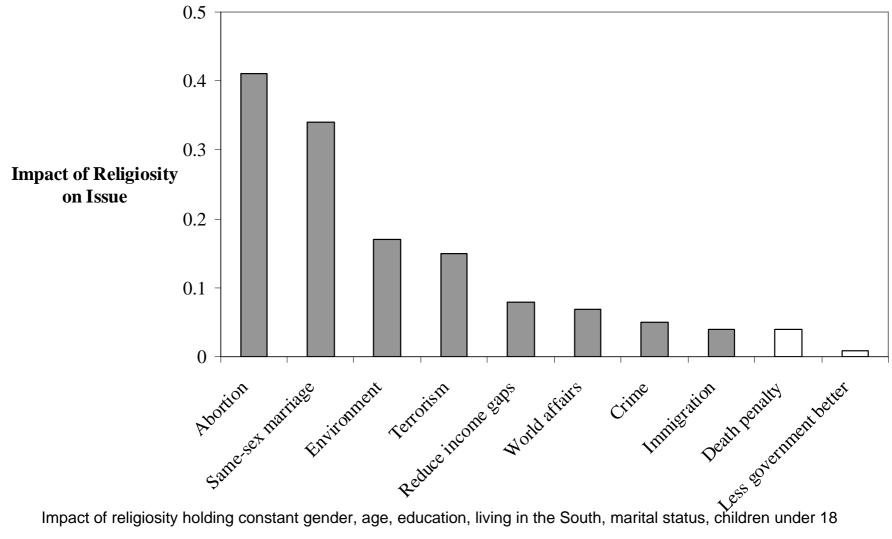

# A Matter of Faith: Religion in American Presidential Campaigns

David E. Campbell
John Cardinal O'Hara Associate
Professor of Political Science
University of Notre Dame

# Religiosity Has The Biggest Impact On Sex-and-Family Issues



# The God Gap: Republicans Have Higher Religiosity Than Democrats



# Most Everyone Agrees That The Republicans Are Friendly To Religion



**Frequency of Church Attendance** 

# **Abortion Attitudes and Church Attendance Have Become Increasingly Correlated With Republican Party Identity**







# **Ohio Democratic Party Official Sample Ballot**







# Kerry Edwards

for President & Vice-President

































Medina County Democratic Party - Pam Miller, Chair -

If you do not know where to vote, call (330) 722-9278.

# John F. KERRY/John EDWARDS

for President and Vice President

# **Eric D. FINGERHUT**

for United States Senator

#### **Sherrod BROWN**

for U.S. Representative 13th District

## **Jeff SEEMANN**

for U.S. Representative 16th District

#### Tom BE