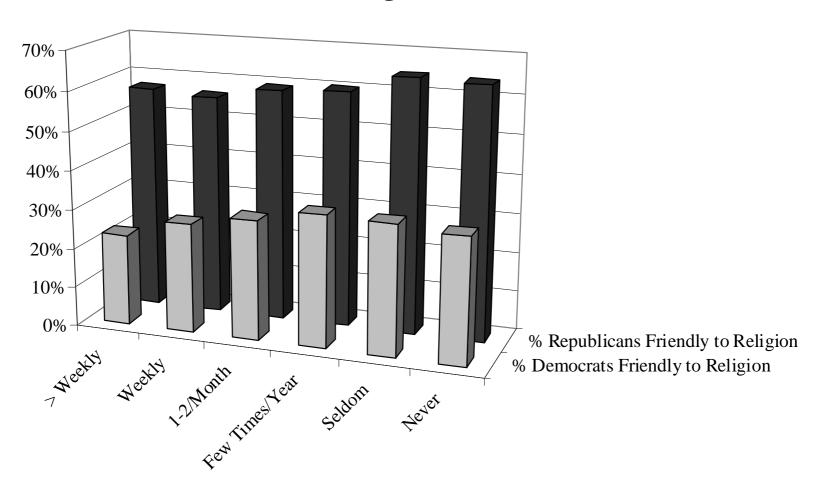

# Most Everyone Agrees That The Republicans Are Friendly To Religion

**Frequency of Church Attendance** 