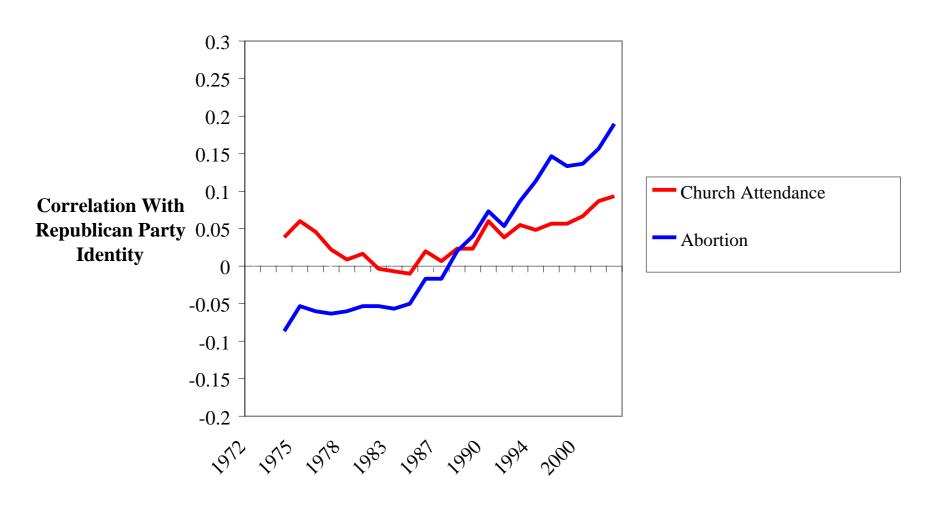

# **Abortion Attitudes and Church Attendance Have Become Increasingly Correlated With Republican Party Identity**