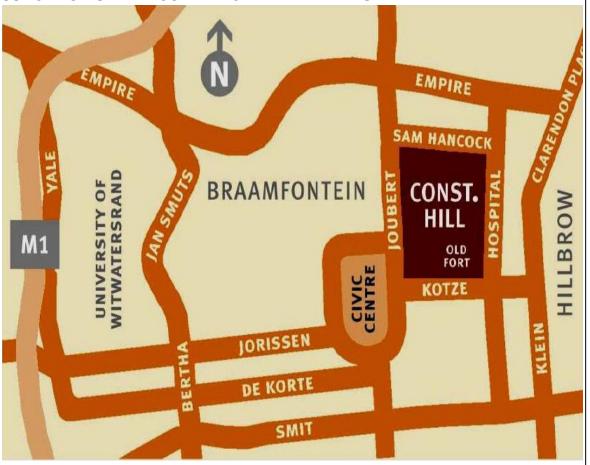

## DIRECTIONS TO CONSTITUTION HILL FROM PRETORIA OR JOHANNESBURG NORTH

- Proceed along the M1 South towards Johannesburg Central Business District (i.e. in a southerly direction);
- Take the Jan Smuts Avenue off-ramp and soon thereafter you will approach a traffic light intersection at Jan Smuts Avenue and Empire Road;
- Keep left and take the slipway into Empire Road from Jan Smuts Avenue;
- Proceed along Empire Road towards the next traffic light intersection at Joubert Street (Extension);
- Turn right into Joubert Street (Extension) and proceed up the hill towards the Civic Centre;
- Turn left into Precinct Road C and turn right into super basement Entrance Level E.

## DIRECTIONS TO CONSTITUTION HILL FROM JOHANNESBURG SOUTH

- Proceed along the M1 North west of the Johannesburg Central Business District (i.e. in a northerly direction);
- Take the Empire Road off-ramp and a right turn into Empire Road. Proceed Along Empire and through the traffic light intersection at Jan Smuts Avenue and Empire Road;
- Proceed along Empire Road towards the next traffic light intersection at Joubert Street (Extension);
- Turn right into Joubert Street (Extension) and proceed up the hill towards the Civic Centre;
  - Turn left into Precinct Road C and turn right into super basement Entrance Level E.