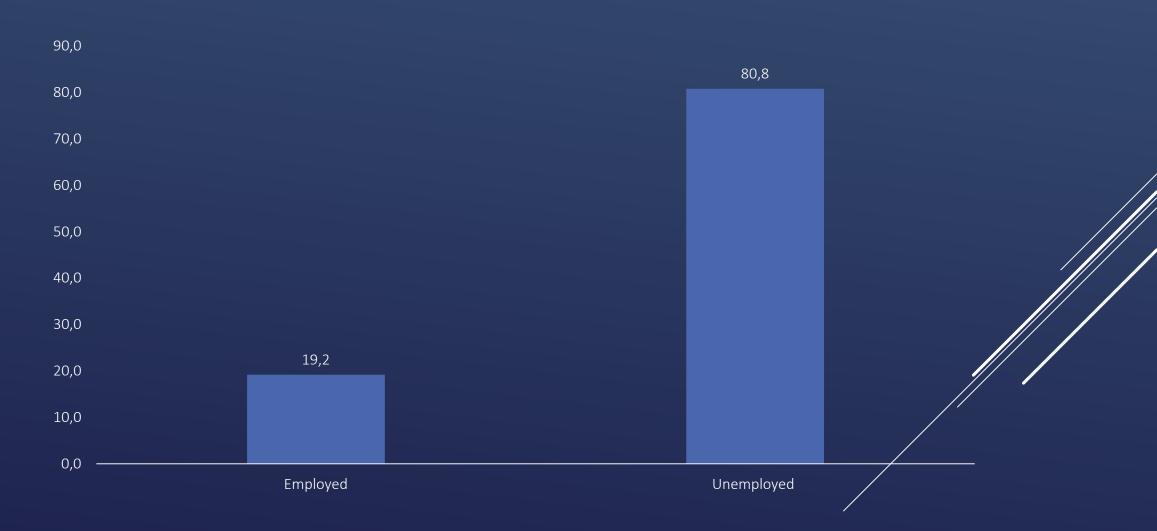

IST THREE AS MAXIMUM) OPTION 1







# IN YOUR OPINION, THE MAIN REASONS BEHIND RELIGIOUS EXTREMISM ARE (LIST THREE AS MAXIMUM) OPTION 2







# IN YOUR OPINION, THE MAIN REASONS BEHIND RELIGIOUS EXTREMISM ARE (LIST THREE AS MAXIMUM) OPTION 3







# IN YOUR OPINION, THE MAIN REASONS BEHIND RELIGIOUS EXTREMISM ARE (LIST THREE AS MAXIMUM) ALL ANSWERS







## WHICH OF THE FOLLOWING EXTREMIST GROUPS ARE CLOSE TO YOUR PERSONAL CONVICTIONS?







# WHICH OF THE FOLLOWING EXTREMIST GROUPS ARE CLOSE TO YOUR PERSONAL CONVICTIONS? BY GOVERNORATE







# WHICH OF THE FOLLOWING EXTREMIST GROUPS ARE CLOSE TO YOUR PERSONAL CONVICTIONS? BY GENDER









# **DEMOGRAPHICS**

www.namasis.com www.kas.de



### **AGE IN YEARS**























# **EDUCATION LEVEL**







# **EMPLOYMENT**







### **EMPLOYMENT SECTOR**







### IF UNEMPLOYED ARE YOU LOOKING FOR A JOB?







### THE AMOUNT OF TIME SPENT LOOKING FOR EMPLOYMENT







### **AVERAGE MONTHLY INCOME?**