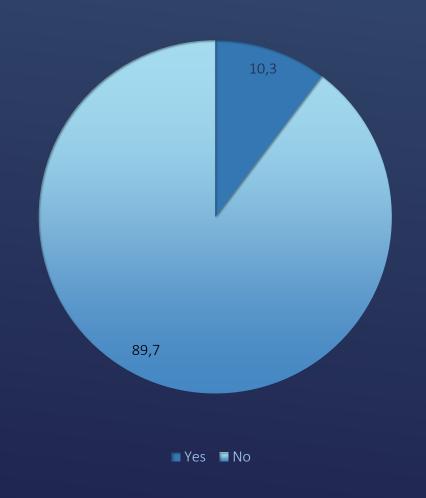

## IN GENERAL, DO YOU THINK THAT THINGS IN JORDAN ARE GOING IN THE RIGHT OR WRONG DIRECTION?

(Sample 844 Jordanians aged 16 - 26 in three Governorates: Tafileh, Zarqa, and Irbid)