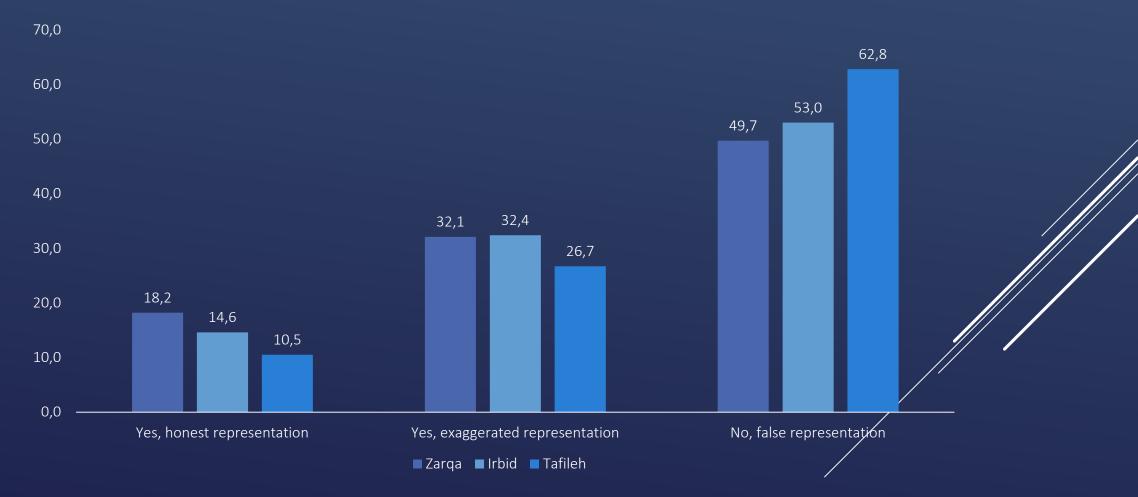

### DO YOU APPROVE OF THE MEDIA'S REPRESENTATION OF TERRORIST/EXTREMIST MOVEMENTS? BY GOVERNORATE