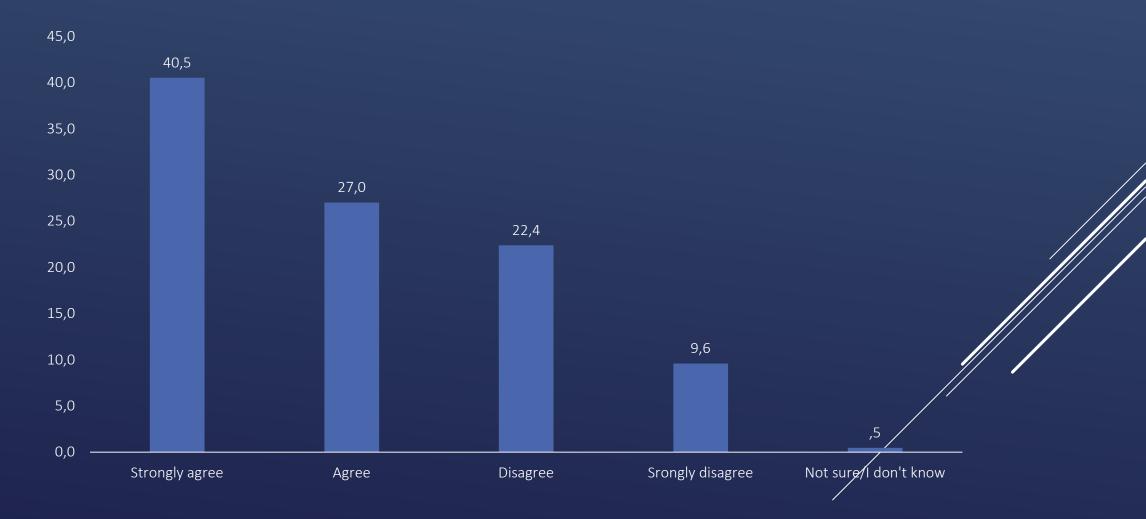

### CAN YOU TELL THE DEGREE ON YOUR ACCEPTANCE ON EACH OF THE FOLLOWING SENTENCES: ALL WOMEN SHOULD WEAR A VEIL