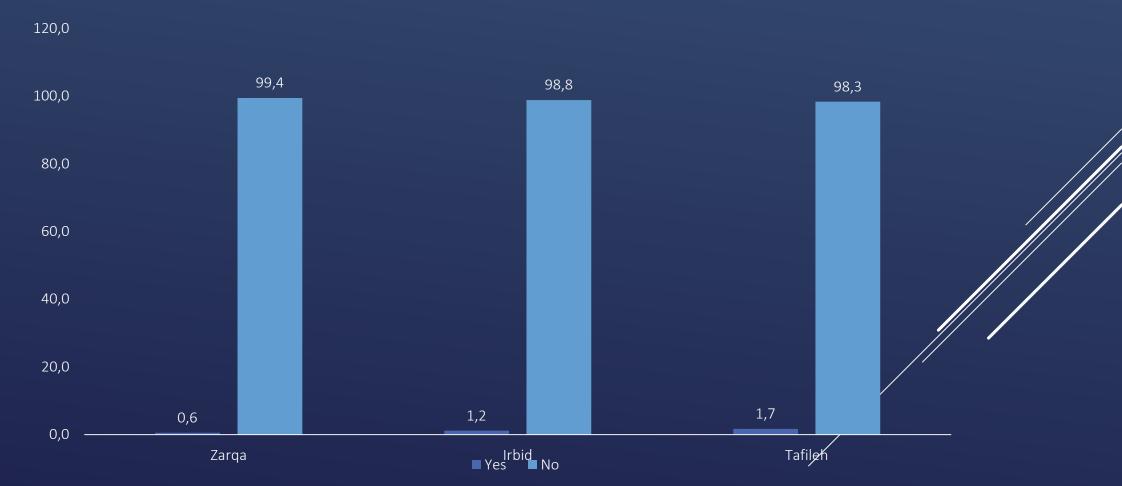

### TO WHAT EXTENT DO YOU THINK ATTACKING FOREIGN TOURISTS IS ACCEPTABLE? BY GOVERNORATE