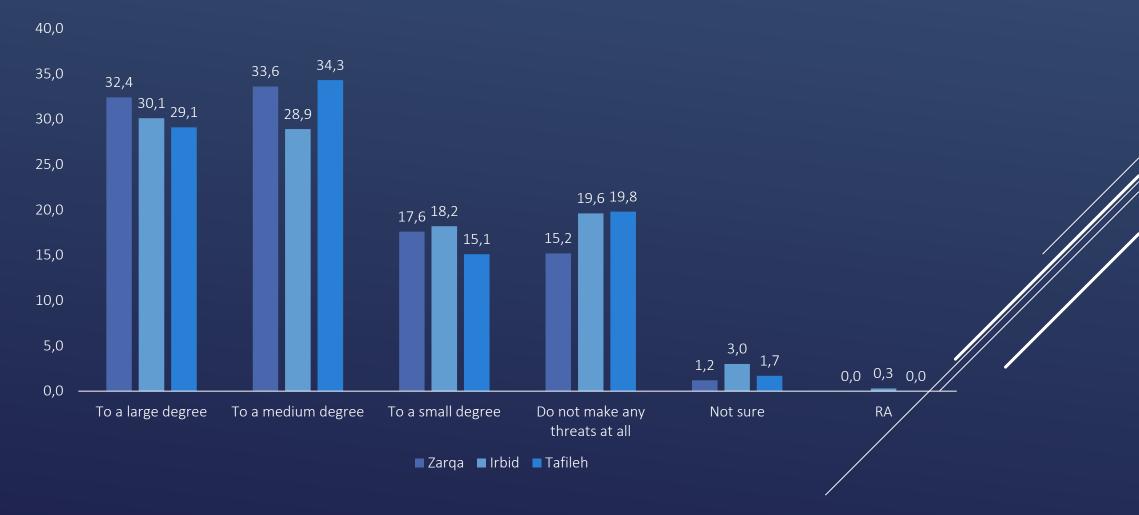

### TO WHAT EXTENT DOES RELIGIOUS EXTREMISM THREATEN JORDAN'S SECURITY? BY GOVERNORATE