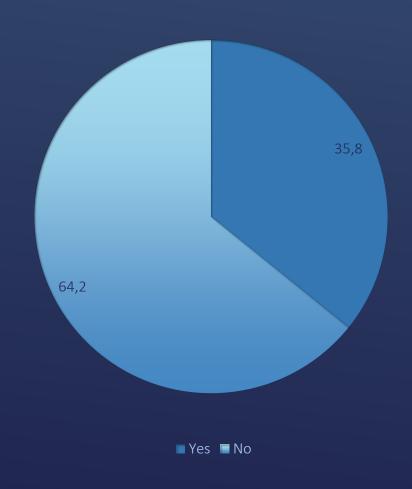

### DO YOU BELIEVE THAT THE ARAB SPRING CONTRIBUTED TOWARDS THE RISE OF TERRORIST/EXTREMIST MOVEMENTS?