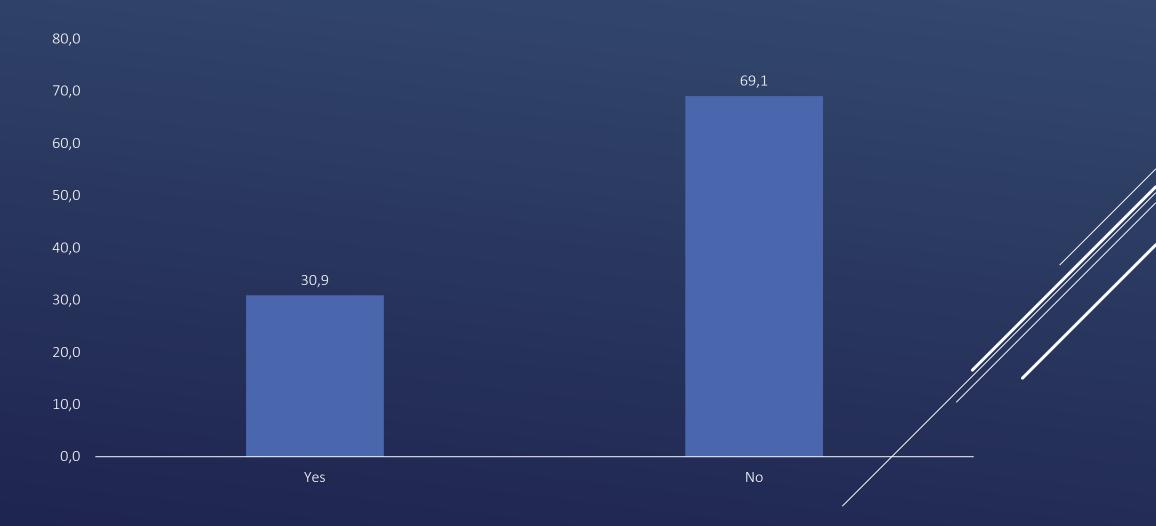

GIOUS EXTREMISM ARE (LIST THREE AS MAXIMUM) OPTION 2







# IN YOUR OPINION, THE MAIN REASONS BEHIND RELIGIOUS EXTREMISM ARE (LIST THREE AS MAXIMUM) OPTION 3







# IN YOUR OPINION, THE MAIN REASONS BEHIND RELIGIOUS EXTREMISM ARE (LIST THREE AS MAXIMUM) ALL ANSWERS







## WHICH OF THE FOLLOWING EXTREMIST GROUPS ARE CLOSE TO YOUR PERSONAL CONVICTIONS?







# WHICH OF THE FOLLOWING EXTREMIST GROUPS ARE CLOSE TO YOUR PERSONAL CONVICTIONS? BY GOVERNORATE







# WHICH OF THE FOLLOWING EXTREMIST GROUPS ARE CLOSE TO YOUR PERSONAL CONVICTIONS? BY GENDER









# **DEMOGRAPHICS**

www.namasis.com www.kas.de



### **AGE IN YEARS**























# **EDUCATION LEVEL**







# **EMPLOYMENT**







### **EMPLOYMENT SECTOR**







### IF UNEMPLOYED ARE YOU LOOKING FOR A JOB?







### THE AMOUNT OF TIME SPENT LOOKING FOR EMPLOYMENT







### **AVERAGE MONTHLY INCOME?**