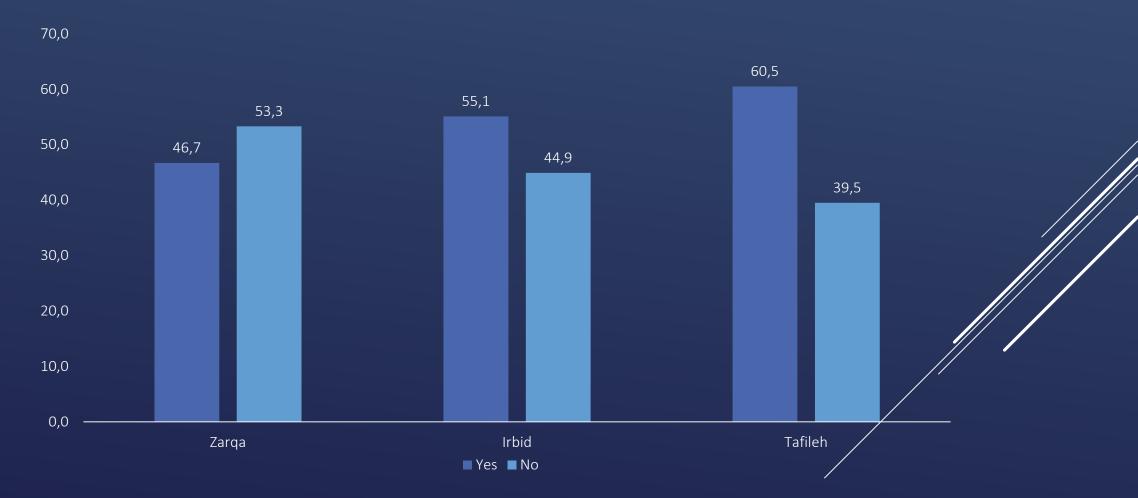

# IN GENERAL, DO YOU THINK THAT THINGS IN JORDAN ARE GOING IN THE RIGHT OR WRONG DIRECTION? BY GOVERNORATE