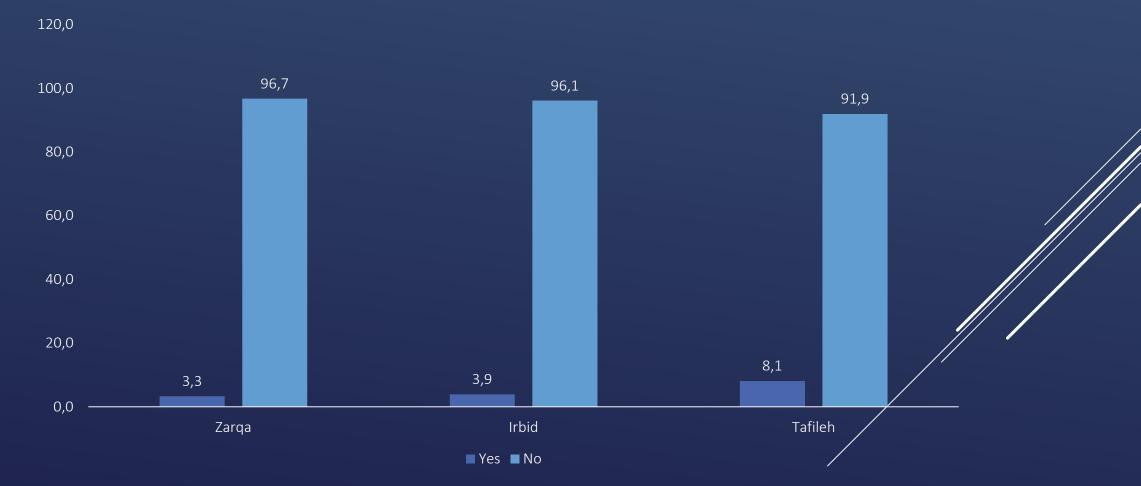

### TO WHAT EXTENT DO YOU THINK ATTACKING FOREIGN TOURISTS IS ACCEPTABLE? BY GOVERNORATE