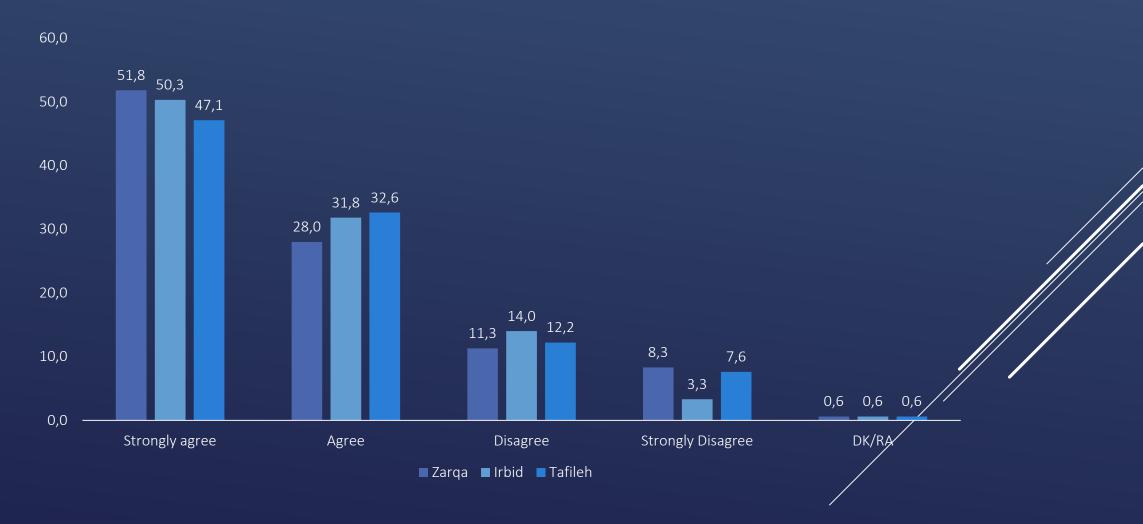

### TO WHAT EXTENT DOES RELIGIOUS EXTREMISM THREATEN JORDAN'S SECURITY?

### TO WHAT EXTENT DOES RELIGIOUS EXTREMISM THREATEN JORDAN'S SECURITY? BY GOVERNORATE