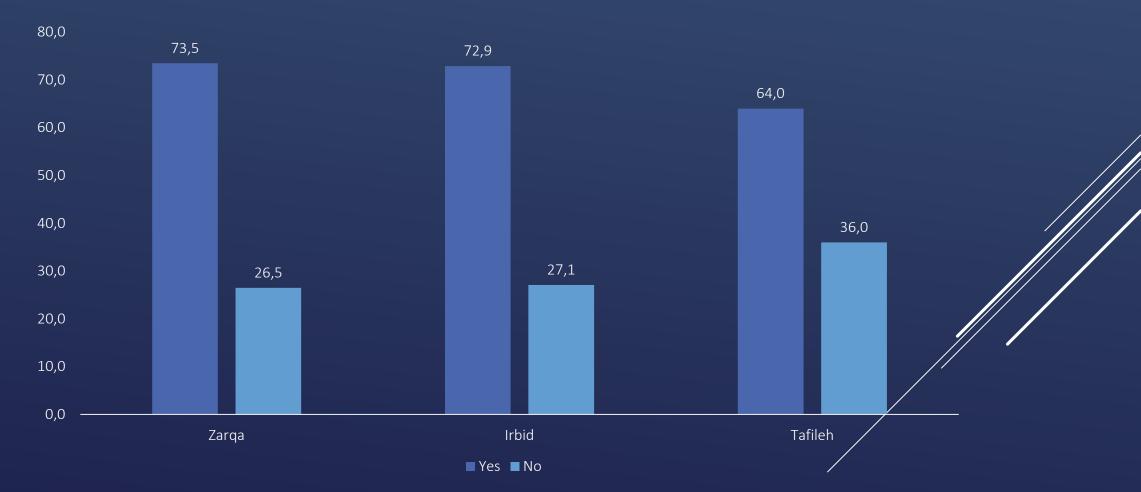

## DO YOU BELIEVE THERE ARE EFFORTS BY THE GOVERNMENT TO CURB EXTREMIST IDEOLOGIES? BY GOVERNORATE