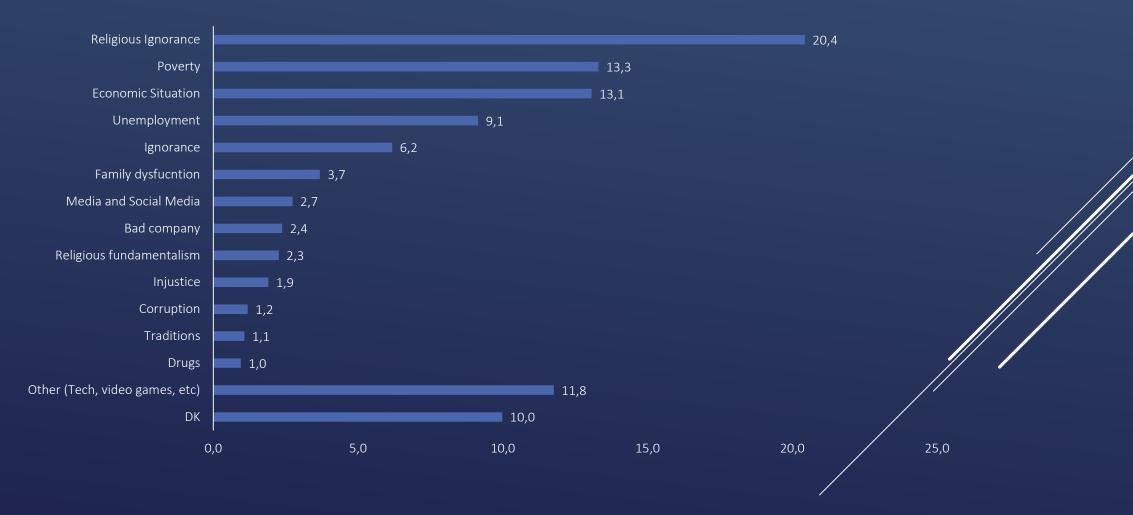

# IN YOUR OPINION, THE MAIN REASONS BEHIND RELIGIOUS EXTREMISM ARE (LIST THREE AS MAXIMUM) OPTION 1