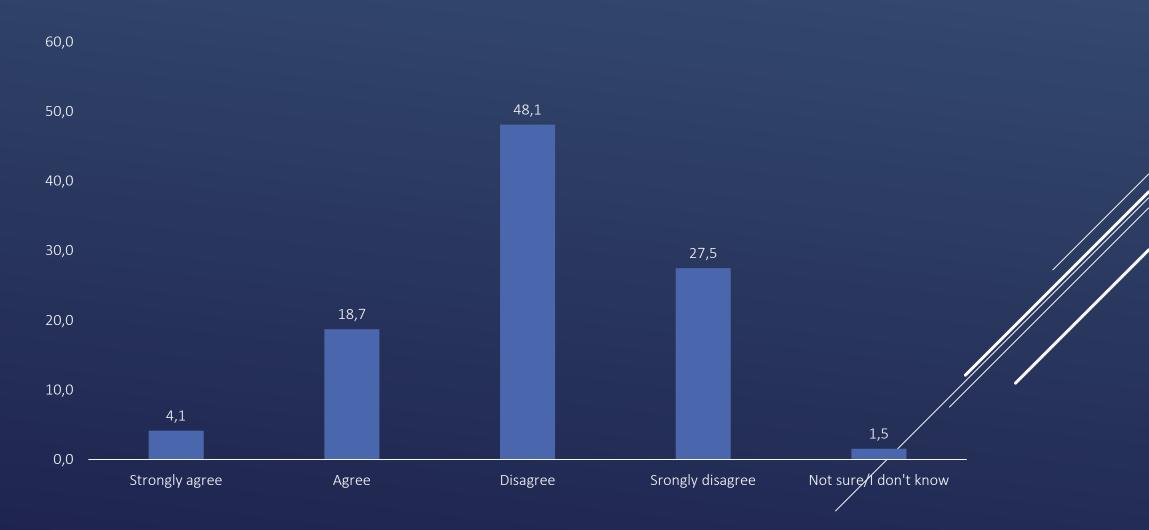

NIQAB. BY GENDER







### KONRAD ADENAUER CAN YOU TELL THE DEGREE ON YOUR ACCEPTANCE ON EACH OF STIFTUNG THE FOLLOWING SENTENCES: WOMEN SHOULD BE ABLE TO ASSUME **LEADERSHIP ROLES**







#### KONRAD ADENAUER CAN YOU TELL THE DEGREE ON YOUR ACCEPTANCE ON EACH OF THE FOLLOWING SENTENCES: WOMEN SHOULD BE ABLE TO ASSUME LEADERSHIP ROLES. BY GOVERNORATE







#### KONRAD ADENAUER CAN YOU TELL THE DEGREE ON YOUR ACCEPTANCE ON EACH OF STIFTUNG THE FOLLOWING SENTENCES: WOMEN SHOULD BE ABLE TO ASSUME THE FOLLOWING SENTENCES: WOMEN SHOULD BE ABLE TO ASSUME LEADERSHIP ROLES. BY GENDER







### KONRAD ADENAUER CAN YOU TELL THE DEGREE ON YOUR ACCEPTANCE ON EACH OF STIFTUNG THE FOLLOWING SENTENCES: ALL MUSLIM MEN SHOULD MAINTAIN THE FOLLOWING SENTENCES: ALL MUSLIM MEN SHOULD MAINTAIN A BEARD







#### KONRAD ADENAUER CAN YOU TELL THE DEGREE ON YOUR ACCEPTANCE ON EACH OF THE FOLLOWING SENTENCES: ALL MUSLIM MEN SHOULD MAINTAIN A BEARD. BY GOVERNORATE







#### KONRAD ADENAUER CAN YOU TELL THE DEGREE ON YOUR ACCEPTANCE ON EACH OF STIFTUNG THE FOLLOWING SENTENCES: ALL MUSLIM MEN SHOULD MAINTAIN THE FOLLOWING SENTENCES: ALL MUSLIM MEN SHOULD MAINTAIN A BEARD. BY GENDER







### TO WHAT EXTENT DOES RELIGIOUS EXTREMISM THREATEN JORDAN'S SECURITY?







### TO WHAT EXTENT DOES RELIGIOUS EXTREMISM THREATEN JORDAN'S SECURITY? BY GOVERNORATE







# IN YOUR OPINION, THE MAIN REASONS BEHIND RELIGIOUS EXTREMISM ARE (LIST THREE AS MAXIMUM) OPTION 1







# IN YOUR OPINION, THE MAIN REASONS BEHIND RELIGIOUS EXTREMISM ARE (LIST THREE AS MAXIMUM) OPTION 2







# IN YOUR OPINION, THE MA