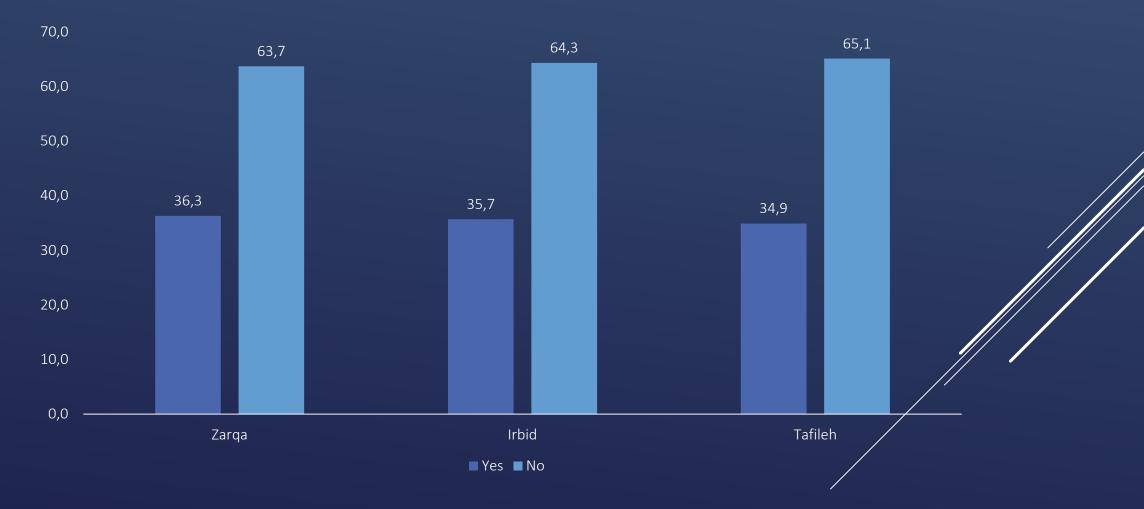

### DO YOU BELIEVE THAT THE ARAB SPRING CONTRIBUTED TOWARDS THE RISE OF TERRORIST/EXTREMIST MOVEMENTS? BY GOVERNORATE