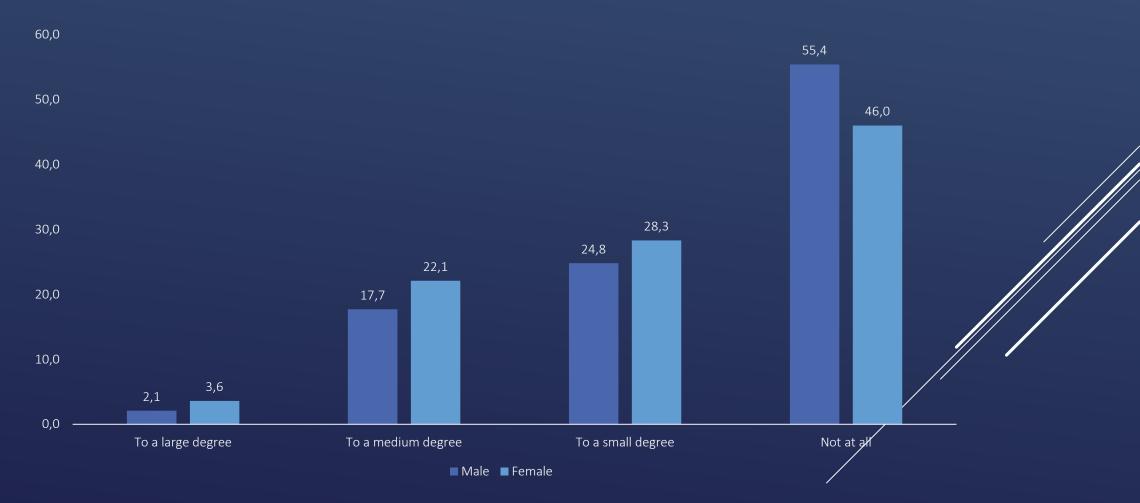

### TO WHAT EXTENT DO YOU THINK CLERICS INFLUENCE YOU?

# TO WHAT EXTENT DO YOU THINK CLERICS INFLUENCE YOU? BY GENDER