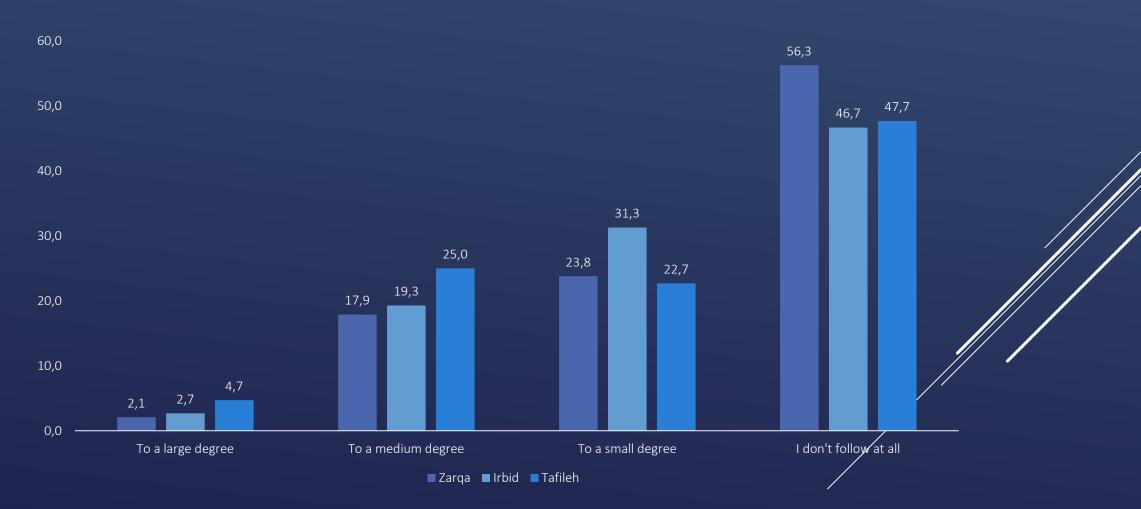

## DO YOU BELIEVE THERE ARE EFFORTS BY THE GOVERNMENT TO CURB EXTREMIST IDEOLOGIES? BY GOVERNORATE