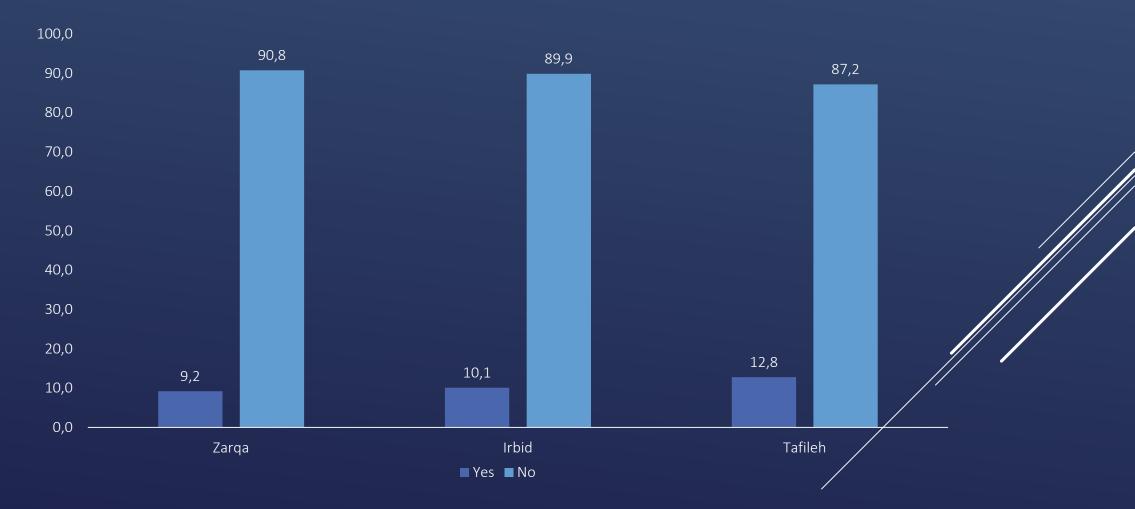

# IN GENERAL, DO YOU THINK THAT THINGS IN JORDAN ARE GOING IN THE RIGHT OR WRONG DIRECTION? BY GOVERNORATE