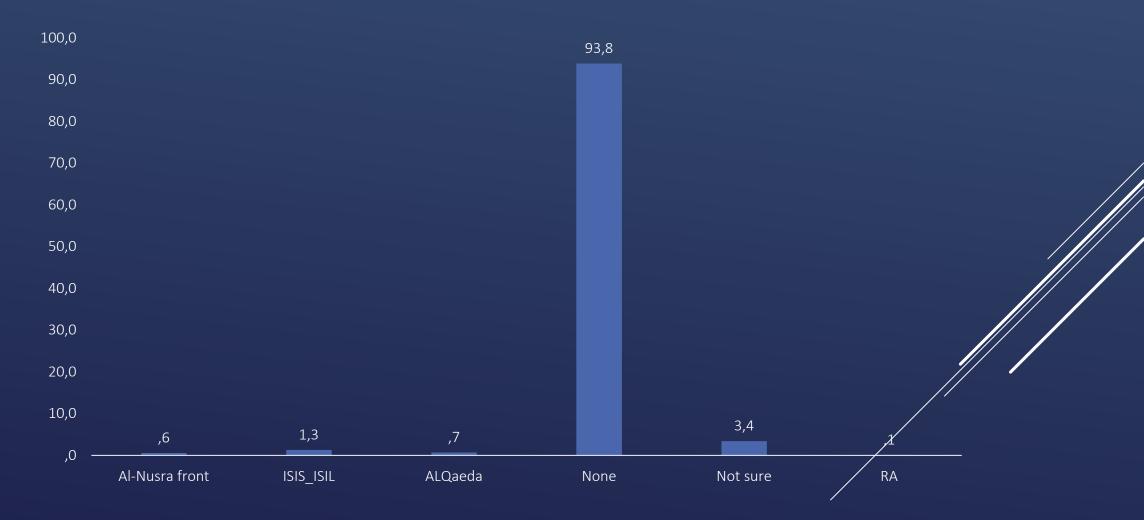

## WHICH OF THE FOLLOWING EXTREMIST GROUPS ARE CLOSE TO YOUR PERSONAL CONVICTIONS?