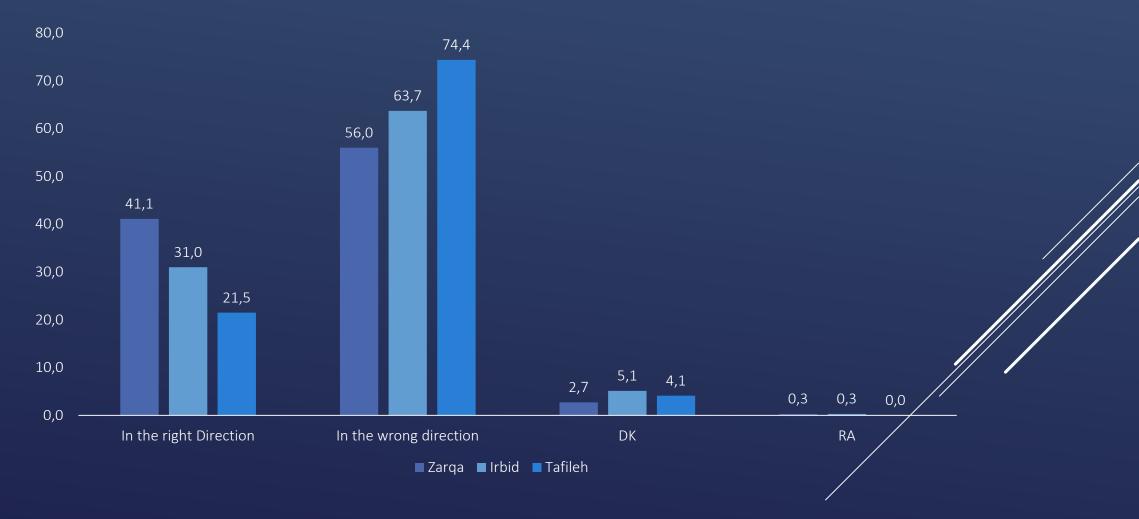

# IN GENERAL, DO YOU THINK THAT THINGS IN JORDAN ARE GOING IN THE RIGHT OR WRONG DIRECTION? BY GOVERNORATE