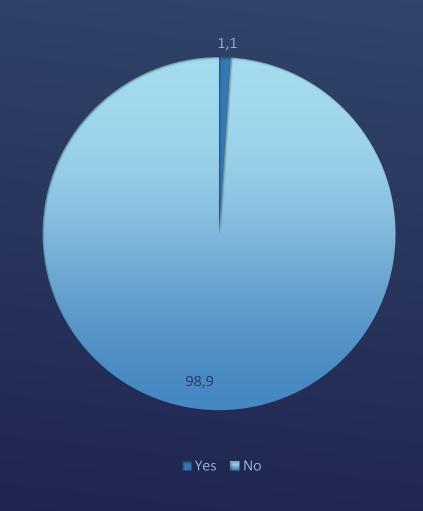

NEWS?







#### ADENAUER DO YOU FOLLOW TERRORISM/EXTREMISM RELATED NEWS? BY **GOVERNORATE**







#### ADENAUER DO YOU FOLLOW TERRORISM/EXTREMISM RELATED NEWS? BY **GENDER**







# WHERE DO YOU FOLLOW RELIGIOUS ORGANIZATIONS AND MOVEMENTS NEWS: SOCIAL MEDIA







# WHERE DO YOU FOLLOW RELIGIOUS ORGANIZATIONS AND MOVEMENTS NEWS: SOCIAL MEDIA. BY GOVERNORATE







# WHERE DO YOU FOLLOW RELIGIOUS ORGANIZATIONS AND MOVEMENTS NEWS: WEBSITES







# WHERE DO YOU FOLLOW RELIGIOUS ORGANIZATIONS AND MOVEMENTS NEWS: WEBSITES. BY GOVERNORATE







# WHERE DO YOU FOLLOW RELIGIOUS ORGANIZATIONS AND MOVEMENTS NEWS: TV







# WHERE DO YOU FOLLOW RELIGIOUS ORGANIZATIONS AND MOVEMENTS NEWS: TV. BY GOVERNORATE







# WHERE DO YOU FOLLOW RELIGIOUS ORGANIZATIONS AND MOVEMENTS NEWS: NEWSPAPERS







# WHERE DO YOU FOLLOW RELIGIOUS ORGANIZATIONS AND MOVEMENTS NEWS: NEWSPAPERS. BY GOVERNORATE







# WHERE DO YOU FOLLOW RELIGIOUS ORGANIZATIONS AND MOVEMENTS NEWS: RADIO







# WHERE DO YOU FOLLOW RELIGIOUS ORGANIZATIONS AND MOVEMENTS NEWS: RADIO. BY GOVERNORATE







# DO YOU APPROVE OF THE MEDIA'S REPRESENTATION OF TERRORIST/EXTREMIST MOVEMENTS?







### DO YOU APPROVE OF THE MEDIA'S REPRESENTATION OF TERRORIST/EXTREMIST MOVEMENTS? BY GOVERNORATE







# IF YOU WANTED TO LEARN MORE ABOUT TERRORIST/EXTREMIST MOVEMENTS, YOU GO TO: TV







#### IF YOU WANTED TO LEARN MORE ABOUT TERRORIST/EXTREMIST MOVEMENTS, YOU GO TO: TV. BY GOVERNORATE







# IF YOU WANTED TO LEARN MORE ABOUT TERRORIST/EXTREMIST MOVEMENTS, YOU GO TO: WEBSITES







#### IF YOU WANTED TO LEARN MORE ABOUT T