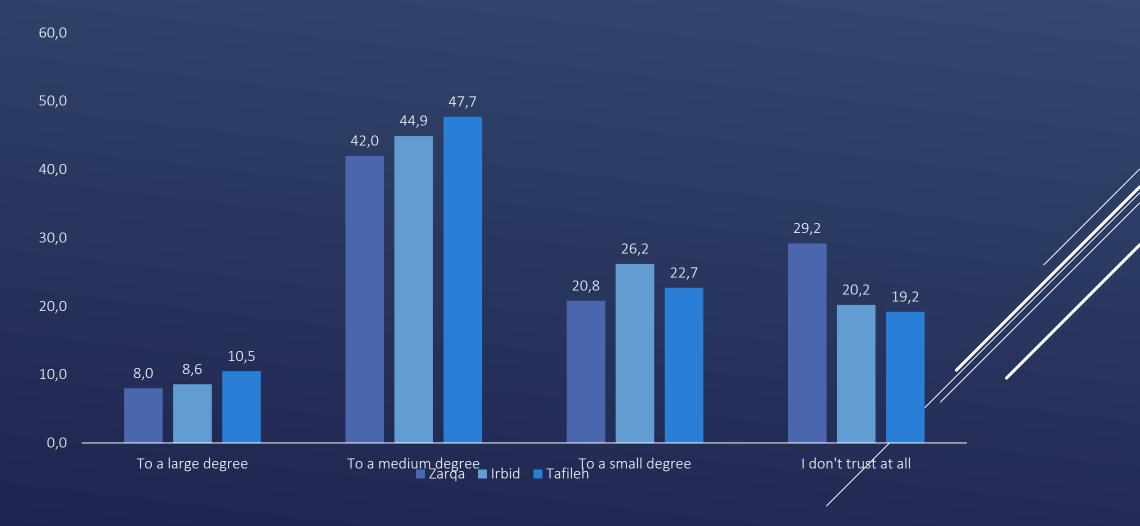

### TO WHAT EXTENT DO YOU TRUST RELIGIOUS CONTENT SHARED ON SOCIAL MEDIA PLATFORMS? BY GOVERNORATE