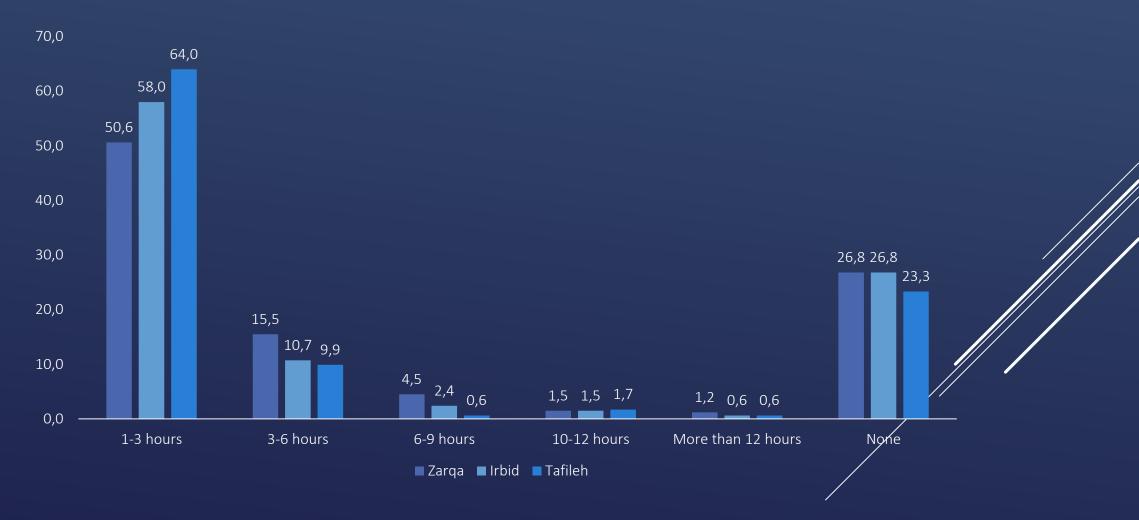

data collection and ensures the implementation of quality assurance measures.
- There are two functions specifically assigned to the data analysis team. They simultaneously handle the statistical analysis of the multiple-choice questions in addition to the coding and analysis of the openended answers through statistical analysis software such as SPSS & CSPro.



## IN GENERAL, DO YOU THINK THAT THINGS IN JORDAN ARE GOING IN THE RIGHT OR WRONG DIRECTION?



(Sample 844 Jordanians aged 16 - 26 in three Governorates: Tafileh, Zarqa, and Irbid)





# IN GENERAL, DO YOU THINK THAT THINGS IN JORDAN ARE GOING IN THE RIGHT OR WRONG DIRECTION? BY GOVERNORATE







# AVERAGE HOURS OF FOLLOW-UP MEDIA (VIDEO AND AUDIO)







## AVERAGE HOURS OF FOLLOW-UP MEDIA (VIDEO AND AUDIO). BY GOVERNORATE







### DO YOU HAVE PERSONAL ACCOUNT ON: FACEBOOK







# DO YOU HAVE PERSONAL ACCOUNT ON: FACEBOOK. BY GOVERNORATE















# DO YOU HAVE PERSONAL ACCOUNT ON: TWITTER. BY GOVERNORATE







### DO YOU HAVE PERSONAL ACCOUNT ON: INSTAGRAM







# DO YOU HAVE PERSONAL ACCOUNT ON: INSTAGRAM. BY GOVERNORATE







### DO YOU HAVE PERSONAL ACCOUNT ON: YOUTUBE







# DO YOU HAVE PERSONAL ACCOUNT ON: YOUTUBE. BY GOVERNORATE







# AVERAGE HOURS FOLLOWING / BROWSING SOCIAL NETWORKS







## AVERAGE HOURS FOLLOWING / BROWSING SOCIAL NETWORKS. BY GOVERNORATE















# DO YOU HEAR OR SEE ISLAMIC MISSIONARY STATIONS? BY GOVERNORATE







### ADENAUER DO YOU HEAR OR SEE ISLAMIC MISSIONARY STATIONS? BY **GENDER**







### TO WHAT EXTENT DO YOU THINK CLERICS INFLUENCE YOU?







#