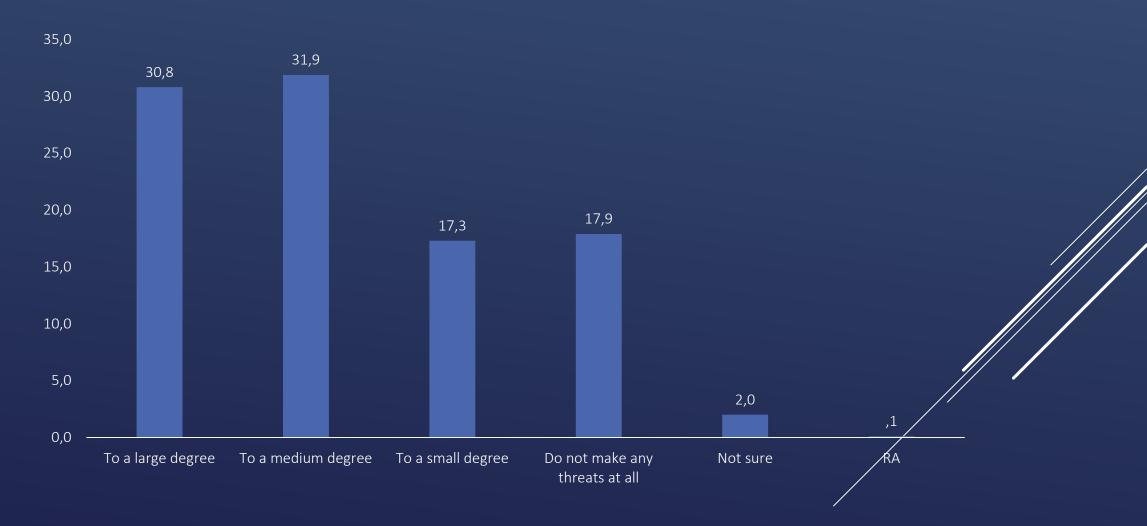

NTENCES: WOMEN SHOULD BE ABLE TO ASSUME THE FOLLOWING SENTENCES: WOMEN SHOULD BE ABLE TO ASSUME LEADERSHIP ROLES. BY GENDER







### KONRAD ADENAUER CAN YOU TELL THE DEGREE ON YOUR ACCEPTANCE ON EACH OF STIFTUNG THE FOLLOWING SENTENCES: ALL MUSLIM MEN SHOULD MAINTAIN THE FOLLOWING SENTENCES: ALL MUSLIM MEN SHOULD MAINTAIN A BEARD







#### KONRAD ADENAUER CAN YOU TELL THE DEGREE ON YOUR ACCEPTANCE ON EACH OF THE FOLLOWING SENTENCES: ALL MUSLIM MEN SHOULD MAINTAIN A BEARD. BY GOVERNORATE







#### KONRAD ADENAUER CAN YOU TELL THE DEGREE ON YOUR ACCEPTANCE ON EACH OF STIFTUNG THE FOLLOWING SENTENCES: ALL MUSLIM MEN SHOULD MAINTAIN THE FOLLOWING SENTENCES: ALL MUSLIM MEN SHOULD MAINTAIN A BEARD. BY GENDER







### TO WHAT EXTENT DOES RELIGIOUS EXTREMISM THREATEN JORDAN'S SECURITY?







### TO WHAT EXTENT DOES RELIGIOUS EXTREMISM THREATEN JORDAN'S SECURITY? BY GOVERNORATE







# IN YOUR OPINION, THE MAIN REASONS BEHIND RELIGIOUS EXTREMISM ARE (LIST THREE AS MAXIMUM) OPTION 1







# IN YOUR OPINION, THE MAIN REASONS BEHIND RELIGIOUS EXTREMISM ARE (LIST THREE AS MAXIMUM) OPTION 2







# IN YOUR OPINION, THE MAIN REASONS BEHIND RELIGIOUS EXTREMISM ARE (LIST THREE AS MAXIMUM) OPTION 3







# IN YOUR OPINION, THE MAIN REASONS BEHIND RELIGIOUS EXTREMISM ARE (LIST THREE AS MAXIMUM) ALL ANSWERS







## WHICH OF THE FOLLOWING EXTREMIST GROUPS ARE CLOSE TO YOUR PERSONAL CONVICTIONS?







# WHICH OF THE FOLLOWING EXTREMIST GROUPS ARE CLOSE TO YOUR PERSONAL CONVICTIONS? BY GOVERNORATE







# WHICH OF THE FOLLOWING EXTREMIST GROUPS ARE CLOSE TO YOUR PERSONAL CONVICTI