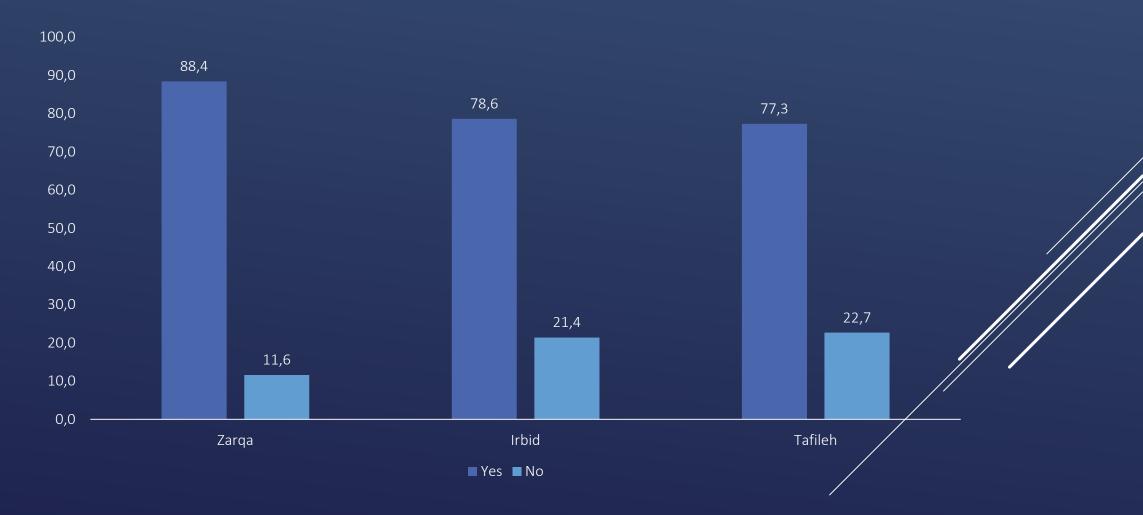

# IN GENERAL, DO YOU THINK THAT THINGS IN JORDAN ARE GOING IN THE RIGHT OR WRONG DIRECTION? BY GOVERNORATE