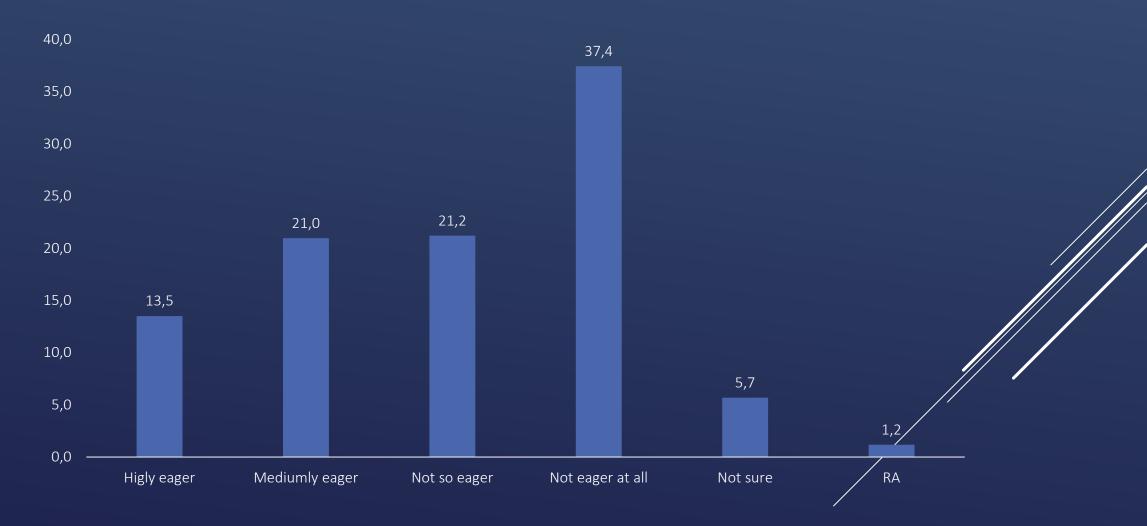

### TO WHAT EXTENT ARE YOU EAGER TO PERFORM THE FIVE DAILY PRAYERS IN THE MOSQUE?