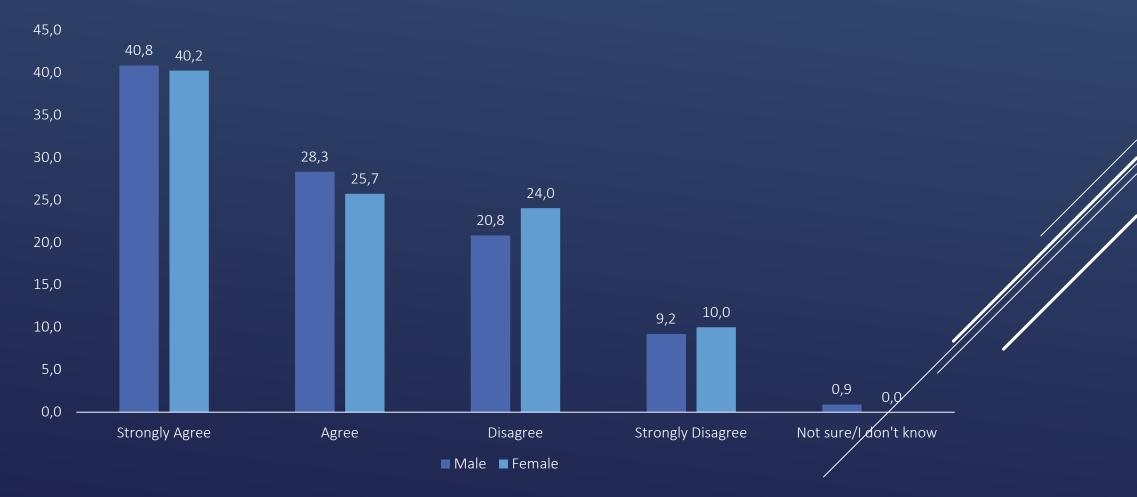

AN YOU TELL THE DEGREE ON YOUR ACCEPTANCE ON EACH OF THE FOLLOWING SENTENCES: SHOULD THERE BE A SEPARATION (NON-MIXING) BETWEEN MEN AND WOMEN IN THE WORKPLACE. BY GOVERNORATE







# CAN YOU TELL THE DEGREE ON YOUR ACCEPTANCE ON EACH OF THE FOLLOWING SENTENCES: SHOULD THERE BE A SEPARATION (NON-MIXING) BETWEEN MEN AND WOMEN IN THE WORKPLACE. BY GENDER







### CAN YOU TELL THE DEGREE ON YOUR ACCEPTANCE ON EACH OF THE FOLLOWING SENTENCES: ALL WOMEN SHOULD WEAR A VEIL







### KONRAD ADENAUER CAN YOU TELL THE DEGREE ON YOUR ACCEPTANCE ON EACH OF STIFTUNG THE FOLLOWING SENTENCES: ALL WOMEN SHOULD WEAR A VEIL. BY **GOVERNORATE**







### KONRAD ADENAUER CAN YOU TELL THE DEGREE ON YOUR ACCEPTANCE ON EACH OF STIFTUNG THE FOLLOWING SENTENCES: ALL WOMEN SHOULD WEAR A VEIL. BY **GENDER**







# CAN YOU TELL THE DEGREE ON YOUR ACCEPTANCE BY THE FOLLOWING SENTENCE: ALL WOMEN SHOULD BE FULLY COVERED IN NIQAB







# CAN YOU TELL THE DEGREE ON YOUR ACCEPTANCE BY THE FOLLOWING SENTENCE: ALL WOMEN SHOULD BE FULLY COVERED IN NIQAB. BY GOVERNORATE







# CAN YOU TELL THE DEGREE ON YOUR ACCEPTANCE BY THE FOLLOWING SENTENCE: ALL WOMEN SHOULD BE FULLY COVERED IN NIQAB. BY GENDER







### KONRAD ADENAUER CAN YOU TELL THE DEGREE ON YOUR ACCEPTANCE ON EACH OF STIFTUNG THE FOLLOWING SENTENCES: WOMEN SHOULD BE ABLE TO ASSUME **LEADERSHIP ROLES**







#### KONRAD ADENAUER CAN YOU TELL THE DEGREE ON YOUR ACCEPTANCE ON EACH OF THE FOLLOWING SENTENCES: WOMEN SHOULD BE ABLE TO ASSUME LEADERSHIP ROLES. BY GOVERNORATE







#### KONRAD ADENAUER CAN YOU TELL THE DEGREE ON YOUR ACCEPTANCE O