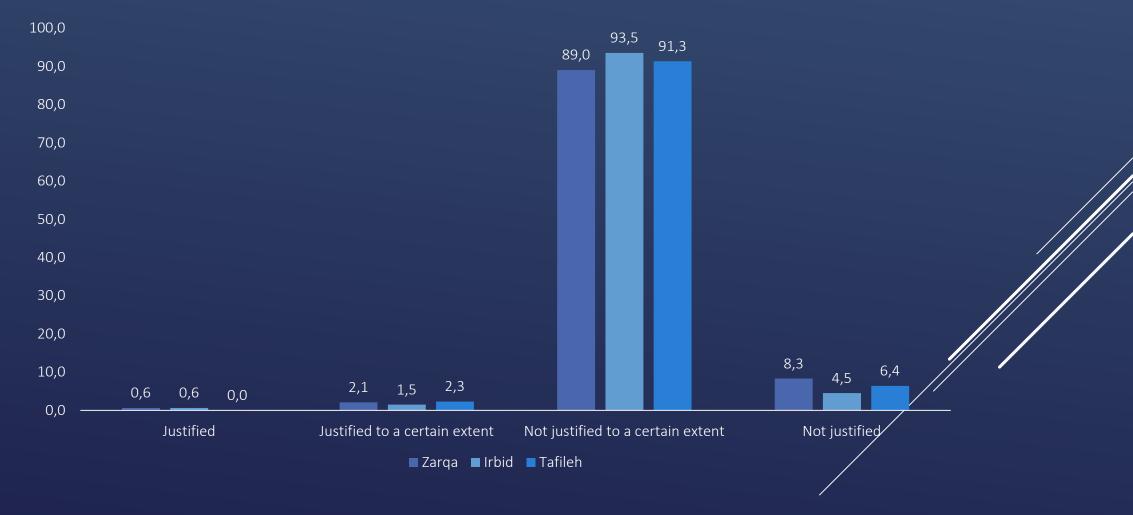

### TO WHAT EXTENT DO YOU THINK ATTACKING FOREIGN TOURISTS IS ACCEPTABLE? BY GOVERNORATE