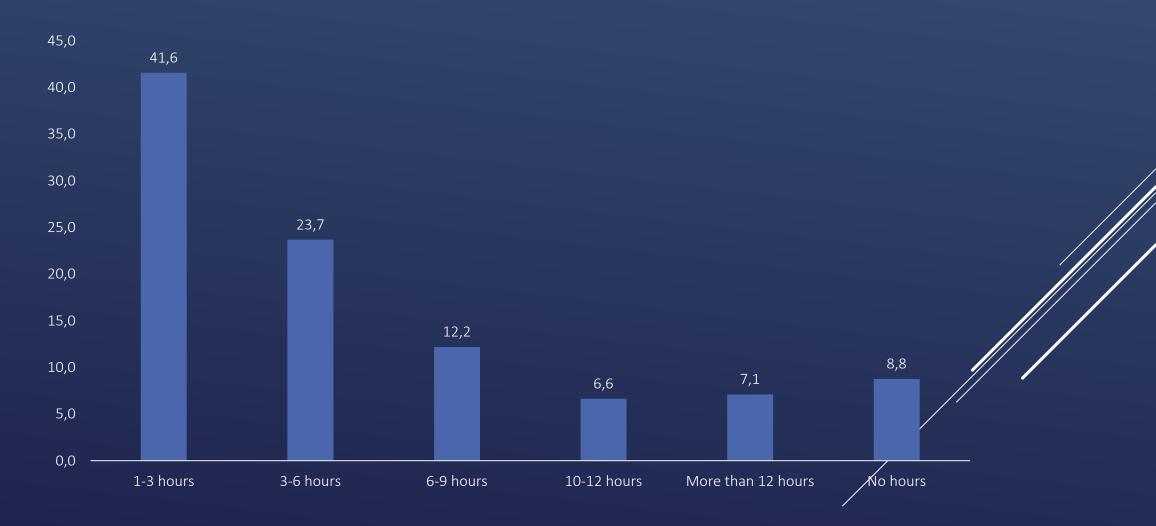

26 in three Governorates: Tafileh, Zarqa, and Irbid)





# IN GENERAL, DO YOU THINK THAT THINGS IN JORDAN ARE GOING IN THE RIGHT OR WRONG DIRECTION? BY GOVERNORATE







# AVERAGE HOURS OF FOLLOW-UP MEDIA (VIDEO AND AUDIO)







## AVERAGE HOURS OF FOLLOW-UP MEDIA (VIDEO AND AUDIO). BY GOVERNORATE







### DO YOU HAVE PERSONAL ACCOUNT ON: FACEBOOK







# DO YOU HAVE PERSONAL ACCOUNT ON: FACEBOOK. BY GOVERNORATE















# DO YOU HAVE PERSONAL ACCOUNT ON: TWITTER. BY GOVERNORATE







### DO YOU HAVE PERSONAL ACCOUNT ON: INSTAGRAM







# DO YOU HAVE PERSONAL ACCOUNT ON: INSTAGRAM. BY GOVERNORATE







### DO YOU HAVE PERSONAL ACCOUNT ON: YOUTUBE







# DO YOU HAVE PERSONAL ACCOUNT ON: YOUTUBE. BY GOVERNORATE







# AVERAGE HOURS FOLLOWING / BROWSING SOCIAL NETWORKS







## AVERAGE HOURS FOLLOWING / BROWSING SOCIAL NETWORKS. BY GOVERNORATE















# DO YOU HEAR OR SEE ISLAMIC MISSIONARY STATIONS? BY GOVERNORATE







### ADENAUER DO YOU HEAR OR SEE ISLAMIC MISSIONARY STATIONS? BY **GENDER**







### TO WHAT EXTENT DO YOU THINK CLERICS INFLUENCE YOU?







## TO WHAT EXTENT DO YOU THINK CLERICS INFLUENCE YOU? BY GOVERNORATE







# TO WHAT EXTENT DO YOU THINK CLERICS INFLUENCE YOU? BY GENDER







### ADENAUER DO YOU APPROVE OF RELIGIOUS COMMUNITIES' PRESENCE STIFTUNG ON SOCIAL MEDIA PLATFORMS?







### DO YOU APPROVE OF RELIGIOUS COMMUNITIES' PRESENCE ON SOCIAL MEDIA PLATFORMS? BY GOVERNORATE







## TO WHAT EXTENT DO YOU TRUST RELIGIOUS CONTENT SHARED ON SOCIAL MEDIA PLATFORMS?







### TO WHAT EXTENT DO YOU TRUST RELIGIOUS CONTENT