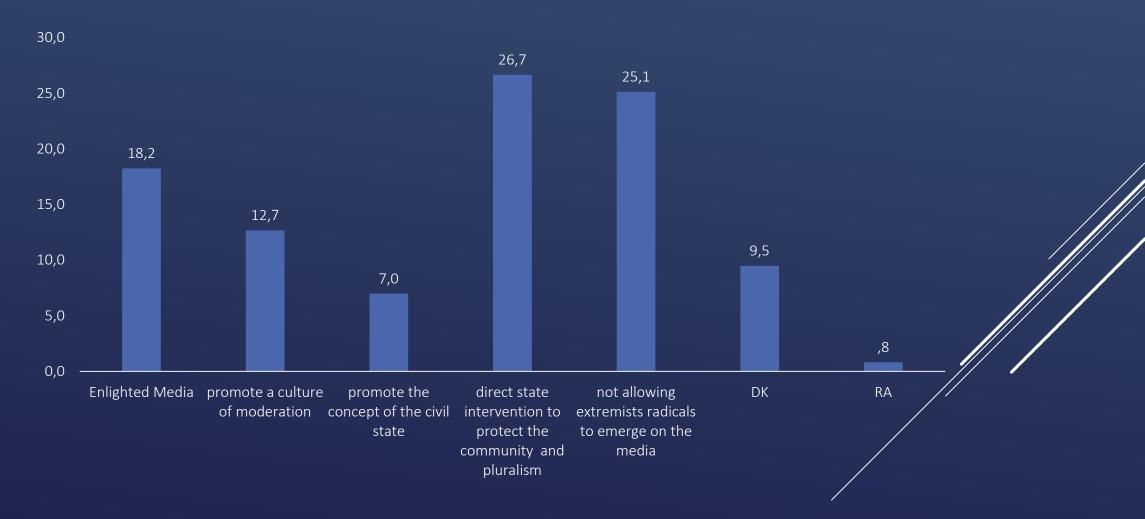

### ADENAUER IN YOUR OPINION, WHAT IS THE BEST METHODS TO COMBAT STIFTUNG **EXTREMIST THOUGHT.**