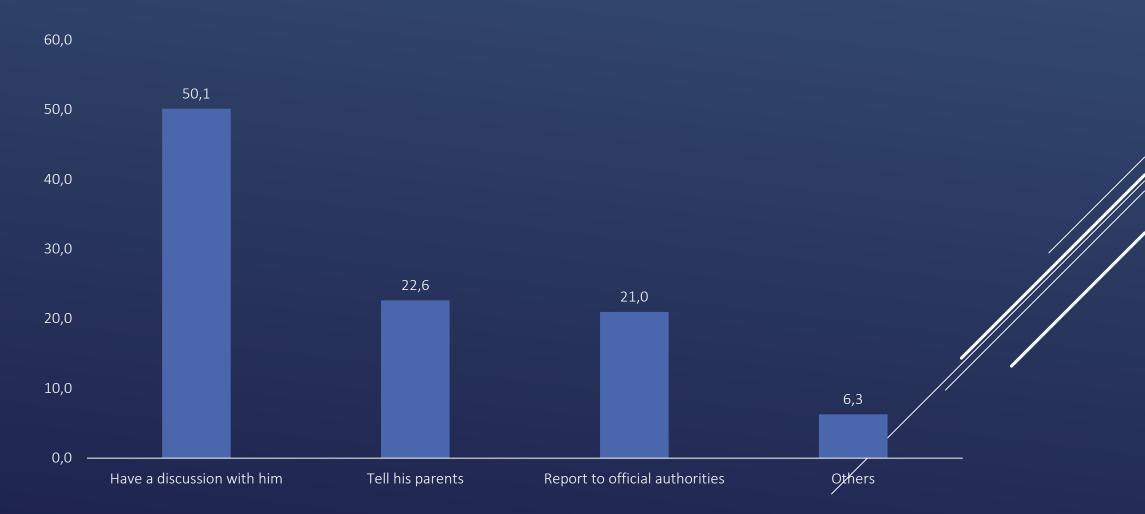

# IF YOU LEARN THAT AN ACQUAINTANCE IS LEANING TOWARDS JOINING AN EXTREMIST/TERRORIST ORGANIZATION; WHAT WOULD YOU DO?