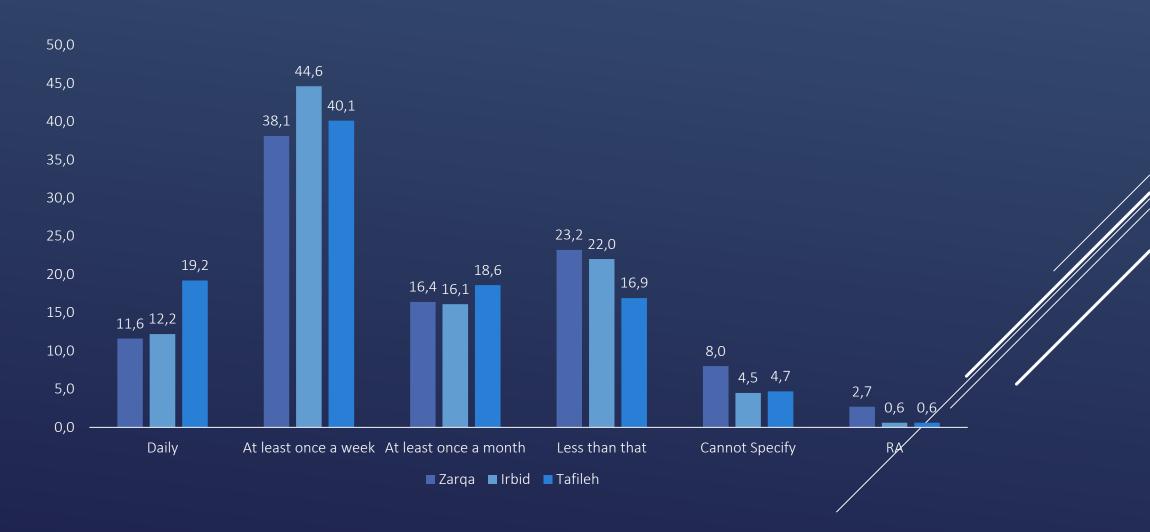

ID YOU HEAR ABOUT THIS INCIDENT?







### KONRAD ADENAUER SOME WEEKS AGO, THERE WAS A STABBING INCIDENT AT JERASH STIFTUNG WHERE A MAN STABBED FOREIGN TOURISTS. DID YOU HEAR ABOUT WHERE A MAN STABBED FOREIGN TOURISTS. DID YOU HEAR ABOUT THIS INCIDENT? BY GOVERNORATE







## TO WHAT EXTENT DO YOU THINK ATTACKING FOREIGN TOURISTS IS ACCEPTABLE?







### TO WHAT EXTENT DO YOU THINK ATTACKING FOREIGN TOURISTS IS ACCEPTABLE? BY GOVERNORATE







### TO WHAT EXTENT ARE YOU EAGER TO PERFORM THE FIVE DAILY PRAYERS IN THE MOSQUE?







### TO WHAT EXTENT ARE YOU EAGER TO PERFORM THE FIVE DAILY PRAYERS IN THE MOSQUE? BY GOVERNORATE















## DO YOU PERFORM DAWN PRAYERS ON ITS TIME? BY GOVERNORATE







#### DO YOU READ THE QURAN?







#### DO YOU READ THE QURAN? BY GOVERNORATE







# CAN YOU TELL THE DEGREE ON YOUR ACCEPTANCE ON EACH OF THE FOLLOWING SENTENCES: SHOULD THERE BE A SEPARATION (NON-MIXING) BETWEEN MEN AND WOMEN IN THE WORKPLACE







# CAN YOU TELL THE DEGREE ON YOUR ACCEPTANCE ON EACH OF THE FOLLOWING SENTENCES: SHOULD THERE BE A SEPARATION (NON-MIXING) BETWEEN MEN AND WOMEN IN THE WORKPLACE. BY GOVERNORATE







# CAN YOU TELL THE DEGREE ON YOUR ACCEPTANCE ON EACH OF THE FOLLOWING SENTENCES: SHOULD THERE BE A SEPARATION (NON-MIXING) BETWEEN MEN AND WOMEN IN THE WORKPLACE. BY GENDER







### CAN YOU TELL THE DEGREE ON YOUR ACCEPTANCE ON EACH OF THE FOLLOWING SENTENCES: ALL WOMEN SHOULD WEAR A VEIL







### KONRAD ADENAUER CAN YOU TELL THE DEGREE ON YOUR ACCEPTANCE ON EACH OF STIFTUNG THE FOLLOWING SENTENCES: ALL WOMEN SHOULD WEAR A VEIL. BY **