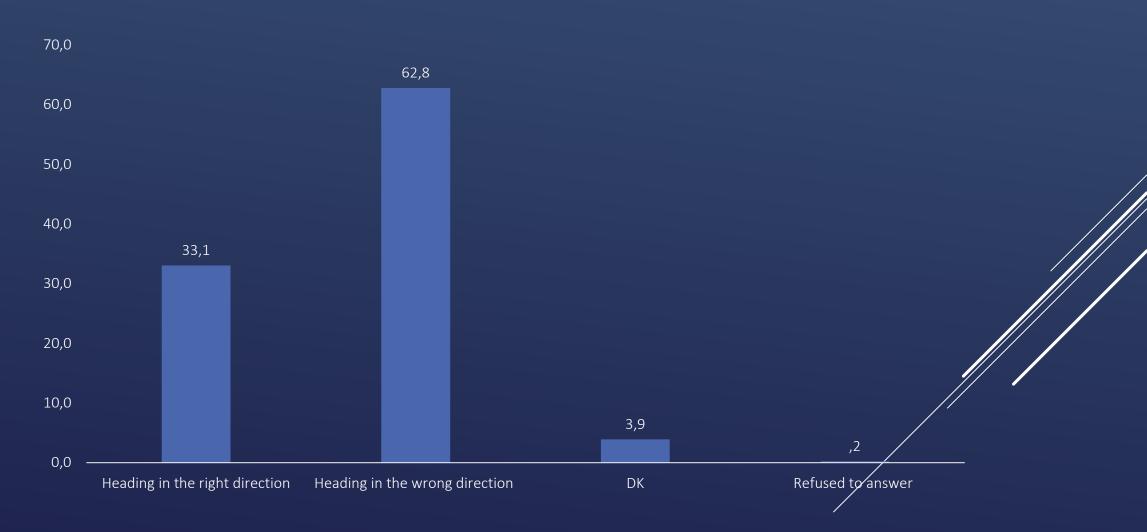

## IN GENERAL, DO YOU THINK THAT THINGS IN JORDAN ARE GOING IN THE RIGHT OR WRONG DIRECTION?

(Sample 844 Jordanians aged 16 - 26 in three Governorates: Tafileh, Zarqa, and Irbid)