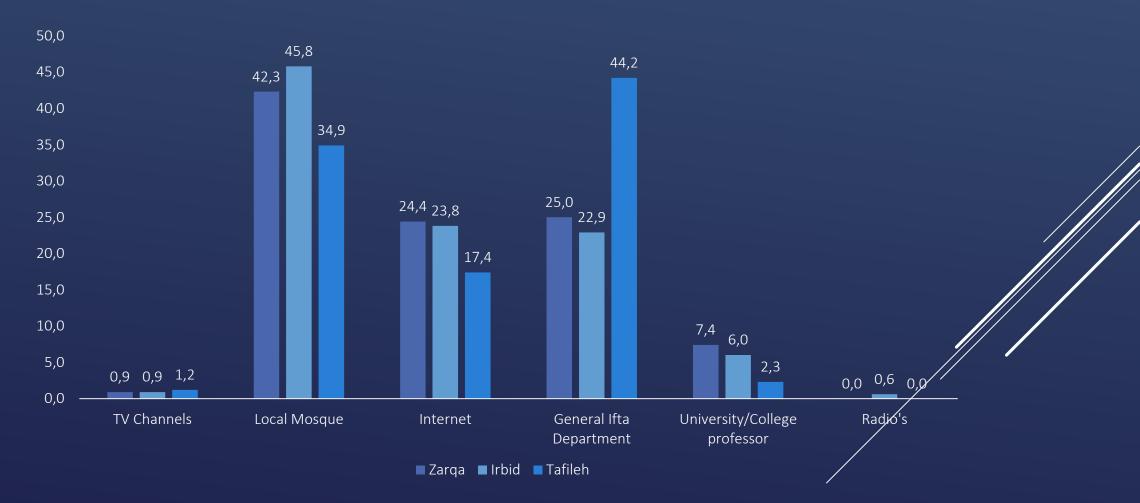

# WHEN FACED WITH A RELIGIOUS MATTER, WHO/WHAT DO YOU CONSULT?

# WHEN FACED WITH A RELIGIOUS MATTER, WHO/WHAT DO YOU CONSULT? BY GOVERNORATE