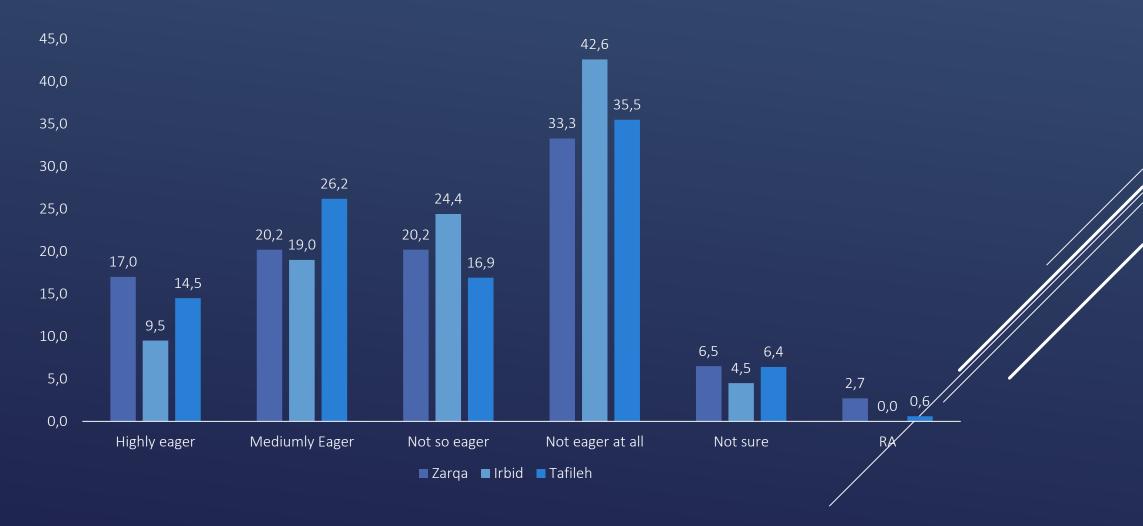

### TO WHAT EXTENT ARE YOU EAGER TO PERFORM THE FIVE DAILY PRAYERS IN THE MOSQUE? BY GOVERNORATE