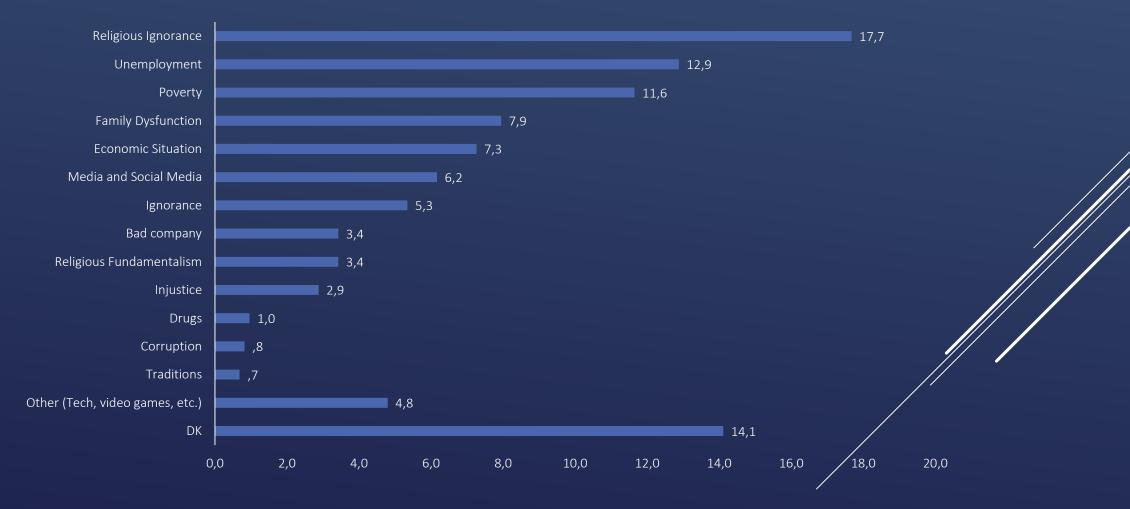

# IN YOUR OPINION, THE MAIN REASONS BEHIND RELIGIOUS EXTREMISM ARE (LIST THREE AS MAXIMUM) OPTION 2