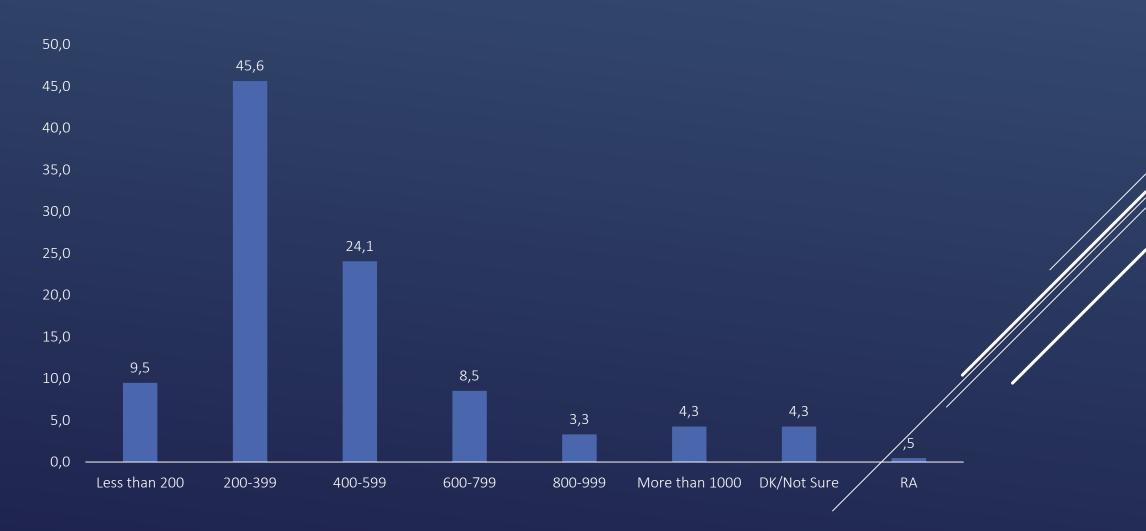

HIND RELIGIOUS EXTREMISM ARE (LIST THREE AS MAXIMUM) OPTION 3







# IN YOUR OPINION, THE MAIN REASONS BEHIND RELIGIOUS EXTREMISM ARE (LIST THREE AS MAXIMUM) ALL ANSWERS







## WHICH OF THE FOLLOWING EXTREMIST GROUPS ARE CLOSE TO YOUR PERSONAL CONVICTIONS?







# WHICH OF THE FOLLOWING EXTREMIST GROUPS ARE CLOSE TO YOUR PERSONAL CONVICTIONS? BY GOVERNORATE







# WHICH OF THE FOLLOWING EXTREMIST GROUPS ARE CLOSE TO YOUR PERSONAL CONVICTIONS? BY GENDER









# **DEMOGRAPHICS**

www.namasis.com www.kas.de



### **AGE IN YEARS**























# **EDUCATION LEVEL**







# **EMPLOYMENT**







### **EMPLOYMENT SECTOR**







### IF UNEMPLOYED ARE YOU LOOKING FOR A JOB?







### THE AMOUNT OF TIME SPENT LOOKING FOR EMPLOYMENT







### **AVERAGE MONTHLY INCOME?**