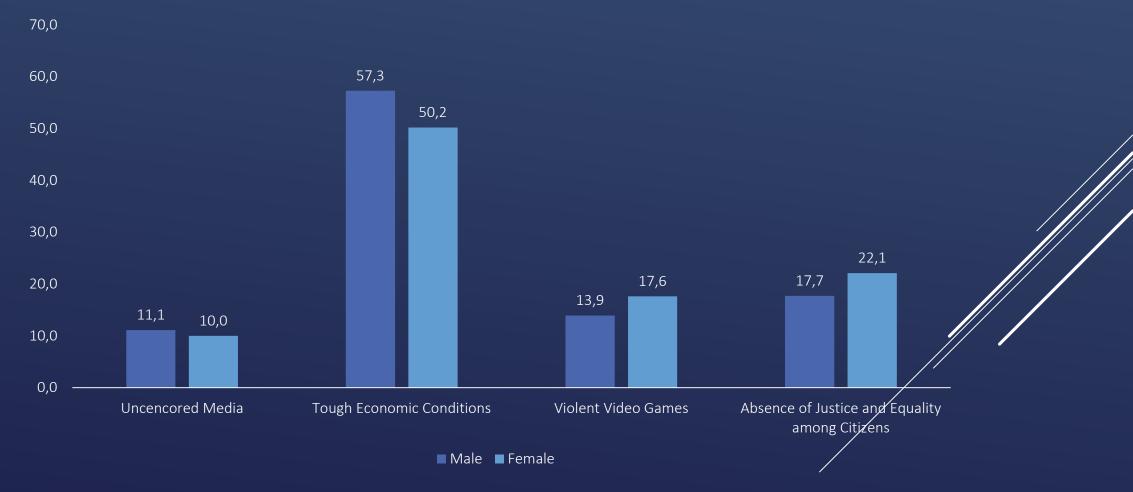

### IN YOUR OPINION, WHAT FOSTERS EXTREMISM AND VIOLENCE IN A SOCIETY? BY GENDER