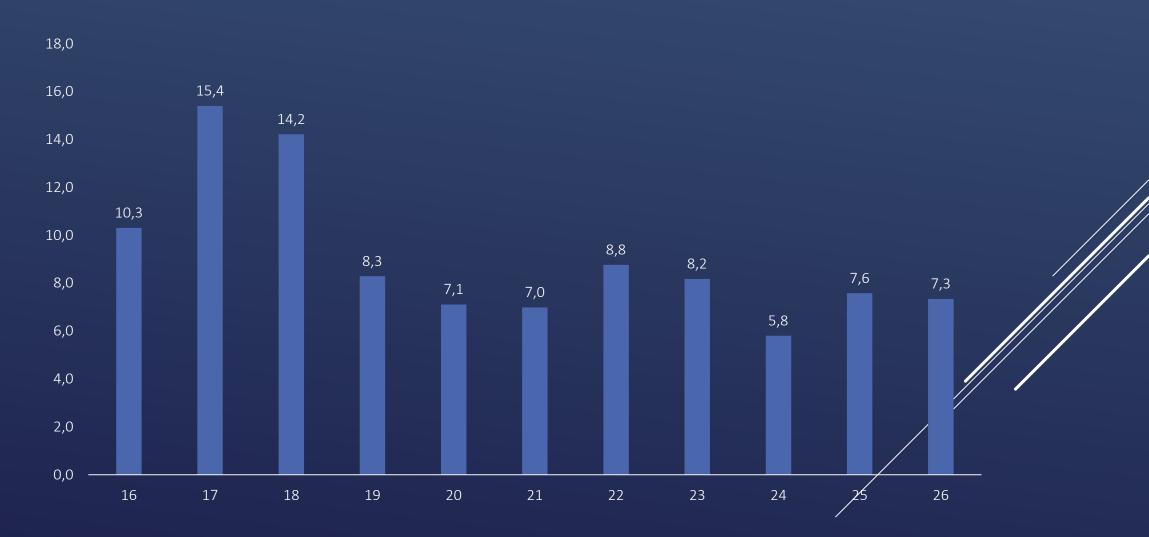

# IN YOUR OPINION, THE MAIN REASONS BEHIND RELIGIOUS EXTREMISM ARE (LIST THREE AS MAXIMUM) OPTION 1







# IN YOUR OPINION, THE MAIN REASONS BEHIND RELIGIOUS EXTREMISM ARE (LIST THREE AS MAXIMUM) OPTION 2







# IN YOUR OPINION, THE MAIN REASONS BEHIND RELIGIOUS EXTREMISM ARE (LIST THREE AS MAXIMUM) OPTION 3







# IN YOUR OPINION, THE MAIN REASONS BEHIND RELIGIOUS EXTREMISM ARE (LIST THREE AS MAXIMUM) ALL ANSWERS







## WHICH OF THE FOLLOWING EXTREMIST GROUPS ARE CLOSE TO YOUR PERSONAL CONVICTIONS?







# WHICH OF THE FOLLOWING EXTREMIST GROUPS ARE CLOSE TO YOUR PERSONAL CONVICTIONS? BY GOVERNORATE







# WHICH OF THE FOLLOWING EXTREMIST GROUPS ARE CLOSE TO YOUR PERSONAL CONVICTIONS? BY GENDER









# **DEMOGRAPHICS**

www.namasis.com www.kas.de



### **AGE IN YEARS**























# **EDUCATION LEVEL**







# **EMPLOYMENT**







### **EMPLOYMENT SECTOR**







### IF UNEMPLOYED ARE YOU LOOKING FOR A JOB?







### THE AMOUNT OF TIME SPENT LOOKING FOR EMPLOYMENT







### **AVERAGE MONTHLY INCOME?**