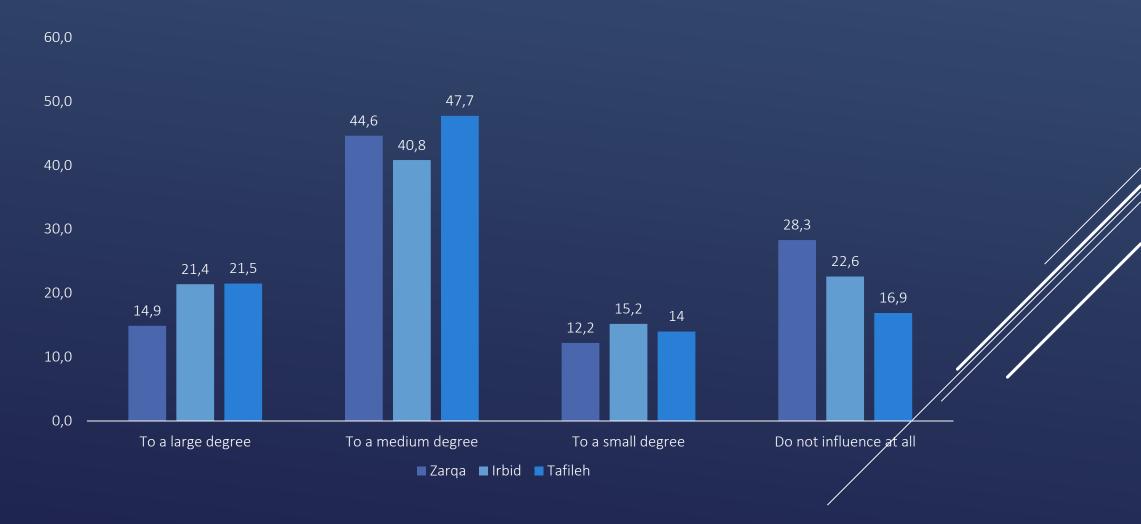

PERSONAL ACCOUNT ON: FACEBOOK. BY GOVERNORATE















# DO YOU HAVE PERSONAL ACCOUNT ON: TWITTER. BY GOVERNORATE







### DO YOU HAVE PERSONAL ACCOUNT ON: INSTAGRAM







# DO YOU HAVE PERSONAL ACCOUNT ON: INSTAGRAM. BY GOVERNORATE







### DO YOU HAVE PERSONAL ACCOUNT ON: YOUTUBE







# DO YOU HAVE PERSONAL ACCOUNT ON: YOUTUBE. BY GOVERNORATE







# AVERAGE HOURS FOLLOWING / BROWSING SOCIAL NETWORKS







## AVERAGE HOURS FOLLOWING / BROWSING SOCIAL NETWORKS. BY GOVERNORATE















# DO YOU HEAR OR SEE ISLAMIC MISSIONARY STATIONS? BY GOVERNORATE







### ADENAUER DO YOU HEAR OR SEE ISLAMIC MISSIONARY STATIONS? BY **GENDER**







### TO WHAT EXTENT DO YOU THINK CLERICS INFLUENCE YOU?







## TO WHAT EXTENT DO YOU THINK CLERICS INFLUENCE YOU? BY GOVERNORATE







# TO WHAT EXTENT DO YOU THINK CLERICS INFLUENCE YOU? BY GENDER







### ADENAUER DO YOU APPROVE OF RELIGIOUS COMMUNITIES' PRESENCE STIFTUNG ON SOCIAL MEDIA PLATFORMS?







### DO YOU APPROVE OF RELIGIOUS COMMUNITIES' PRESENCE ON SOCIAL MEDIA PLATFORMS? BY GOVERNORATE







## TO WHAT EXTENT DO YOU TRUST RELIGIOUS CONTENT SHARED ON SOCIAL MEDIA PLATFORMS?







### TO WHAT EXTENT DO YOU TRUST RELIGIOUS CONTENT SHARED ON SOCIAL MEDIA PLATFORMS? BY GOVERNORATE







# TO WHAT EXTENT DO YOU CONSUME RELIGIOUS CONTENT VIA JORDANIAN MEDIA OUTLETS (TV AND RADIO)?







### TO WHAT EXTENT DO YOU CONSUME RELIGIOUS CONTENT VIA JORDANIAN MEDIA OUTLETS (TV AND RADIO) ? BY GOVERNORATE







### TO WHAT EXTENT DO YOU CONSUME RELIGIOUS CONTENT VIA JORDANIAN MEDIA OUTLETS (TV AND RADIO) ? BY G