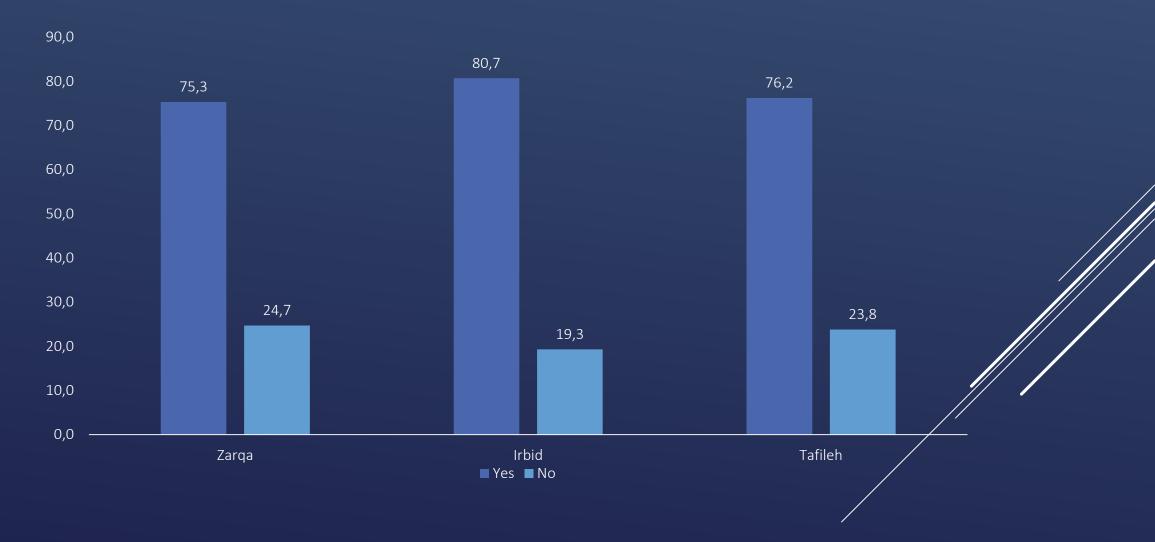

#### ADENAUER DO YOU FOLLOW TERRORISM/EXTREMISM RELATED NEWS? BY **GOVERNORATE**