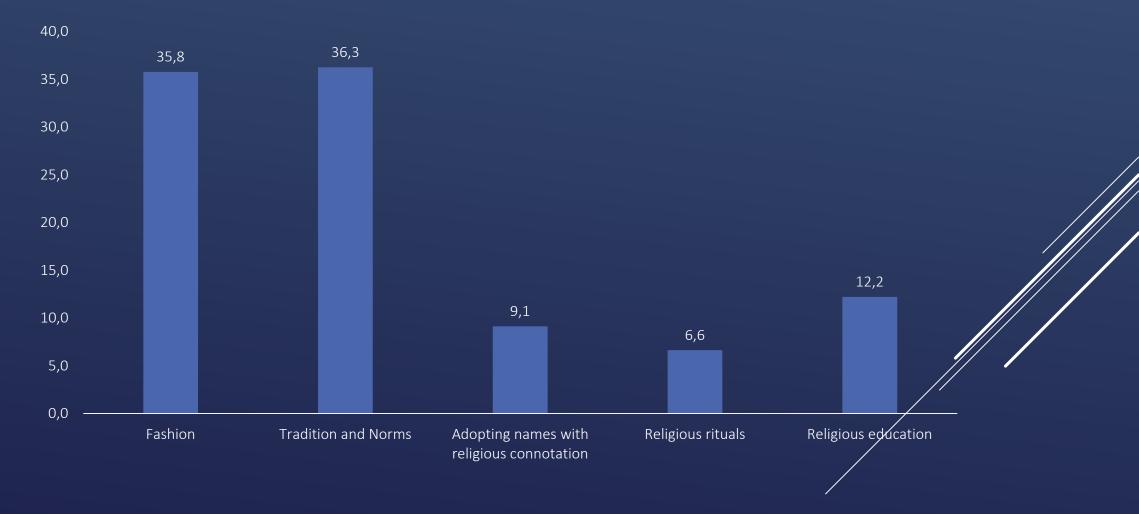

# IN RECENT YEARS, WHAT ARE THE GROWING RELIGIOUS TRENDS IN THE JORDANIAN COMMUNITY?

### IN RECENT YEARS, WHAT ARE THE GROWING RELIGIOUS TRENDS IN THE JORDANIAN COMMUNITY? BY GOVERNORATE