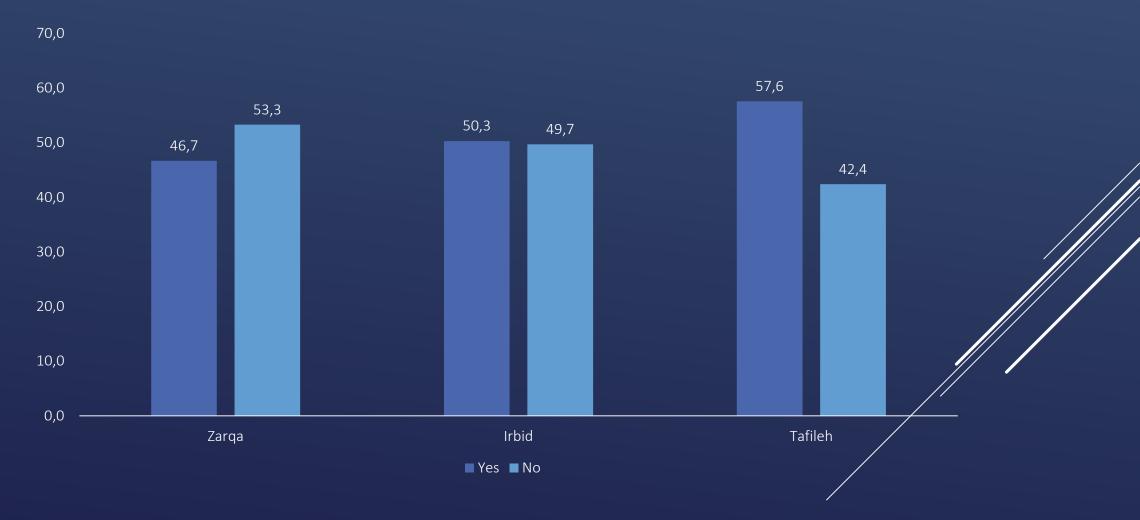

ERNORATE







# AVERAGE HOURS OF FOLLOW-UP MEDIA (VIDEO AND AUDIO)







## AVERAGE HOURS OF FOLLOW-UP MEDIA (VIDEO AND AUDIO). BY GOVERNORATE







### DO YOU HAVE PERSONAL ACCOUNT ON: FACEBOOK







# DO YOU HAVE PERSONAL ACCOUNT ON: FACEBOOK. BY GOVERNORATE















# DO YOU HAVE PERSONAL ACCOUNT ON: TWITTER. BY GOVERNORATE







### DO YOU HAVE PERSONAL ACCOUNT ON: INSTAGRAM







# DO YOU HAVE PERSONAL ACCOUNT ON: INSTAGRAM. BY GOVERNORATE







### DO YOU HAVE PERSONAL ACCOUNT ON: YOUTUBE







# DO YOU HAVE PERSONAL ACCOUNT ON: YOUTUBE. BY GOVERNORATE







# AVERAGE HOURS FOLLOWING / BROWSING SOCIAL NETWORKS







## AVERAGE HOURS FOLLOWING / BROWSING SOCIAL NETWORKS. BY GOVERNORATE















# DO YOU HEAR OR SEE ISLAMIC MISSIONARY STATIONS? BY GOVERNORATE







### ADENAUER DO YOU HEAR OR SEE ISLAMIC MISSIONARY STATIONS? BY **GENDER**







### TO WHAT EXTENT DO YOU THINK CLERICS INFLUENCE YOU?







## TO WHAT EXTENT DO YOU THINK CLERICS INFLUENCE YOU? BY GOVERNORATE







# TO WHAT EXTENT DO YOU THINK CLERICS INFLUENCE YOU? BY GENDER







### ADENAUER DO YOU APPROVE OF RELIGIOUS COMMUNITIES' PRESENCE STIFTUNG ON SOCIAL MEDIA PLATFORMS?







### DO YOU APPROVE OF RELIGIOUS COMMUNITIES' PRESENCE ON SOCIAL MEDIA PLATFORMS? BY GOVERNORATE







## TO WHAT EXTENT DO YOU TRUST RELIGIOUS CONTENT SHARED ON SOCIAL MEDIA PLATFORMS?







### TO WHAT EXTENT DO YOU TRUST RELIGIOUS CONTENT SHARED ON SOCIAL MEDIA PLATFORMS? BY GOVERNORATE







# TO WHAT EXTENT DO YOU CONSUME RELIGIOUS CONTENT VIA JORDANIAN MEDIA OUTLETS (TV AND RADIO)?