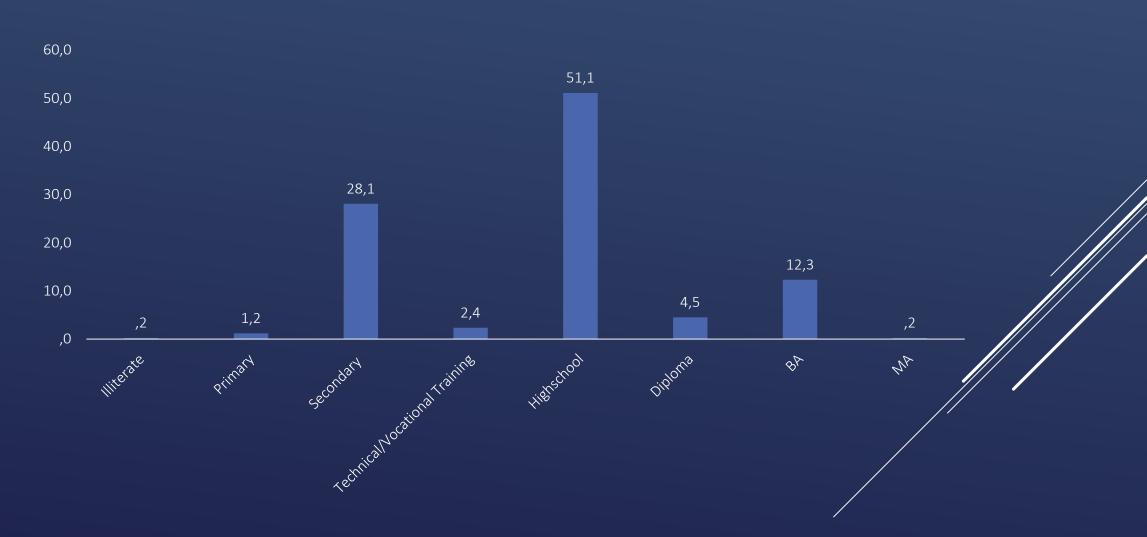

LIGIOUS EXTREMISM ARE (LIST THREE AS MAXIMUM) OPTION 1







# IN YOUR OPINION, THE MAIN REASONS BEHIND RELIGIOUS EXTREMISM ARE (LIST THREE AS MAXIMUM) OPTION 2







# IN YOUR OPINION, THE MAIN REASONS BEHIND RELIGIOUS EXTREMISM ARE (LIST THREE AS MAXIMUM) OPTION 3







# IN YOUR OPINION, THE MAIN REASONS BEHIND RELIGIOUS EXTREMISM ARE (LIST THREE AS MAXIMUM) ALL ANSWERS







## WHICH OF THE FOLLOWING EXTREMIST GROUPS ARE CLOSE TO YOUR PERSONAL CONVICTIONS?







# WHICH OF THE FOLLOWING EXTREMIST GROUPS ARE CLOSE TO YOUR PERSONAL CONVICTIONS? BY GOVERNORATE







# WHICH OF THE FOLLOWING EXTREMIST GROUPS ARE CLOSE TO YOUR PERSONAL CONVICTIONS? BY GENDER









# **DEMOGRAPHICS**

www.namasis.com www.kas.de



### **AGE IN YEARS**























# **EDUCATION LEVEL**







# **EMPLOYMENT**







### **EMPLOYMENT SECTOR**







### IF UNEMPLOYED ARE YOU LOOKING FOR A JOB?







### THE AMOUNT OF TIME SPENT LOOKING FOR EMPLOYMENT







### **AVERAGE MONTHLY INCOME?**