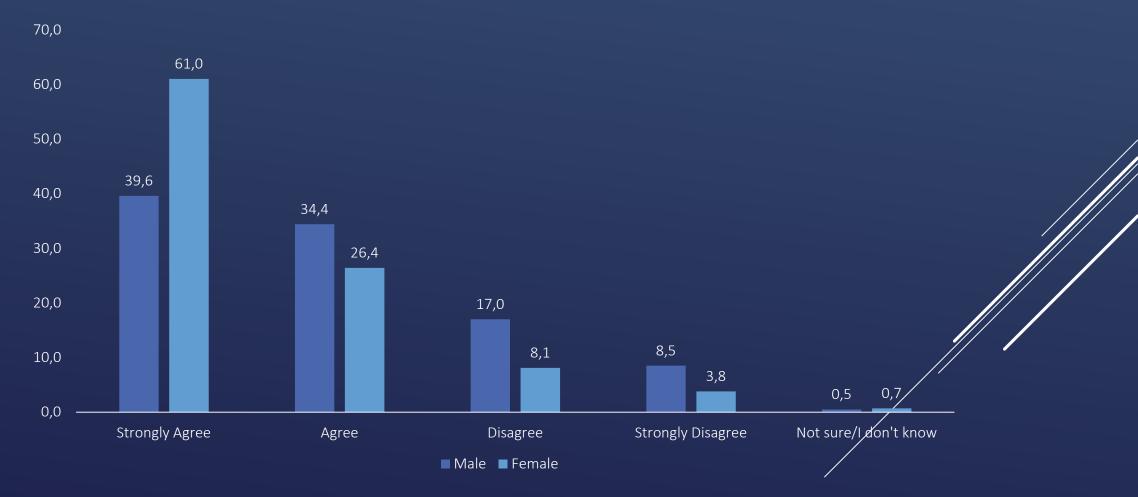

### CAN YOU TELL THE DEGREE ON YOUR ACCEPTANCE ON EACH OF THE FOLLOWING SENTENCES: ALL WOMEN SHOULD WEAR A VEIL

### KONRAD ADENAUER CAN YOU TELL THE DEGREE ON YOUR ACCEPTANCE ON EACH OF STIFTUNG THE FOLLOWING SENTENCES: ALL WOMEN SHOULD WEAR A VEIL. BY **GENDER**