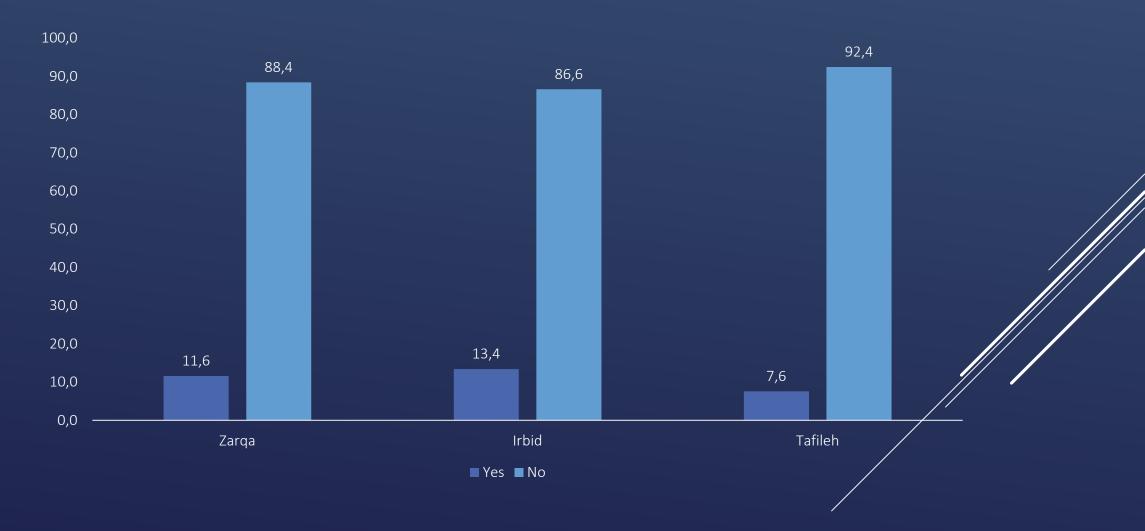

#### ADENAUER DO YOU FOLLOW TERRORISM/EXTREMISM RELATED NEWS? BY **GOVERNORATE**