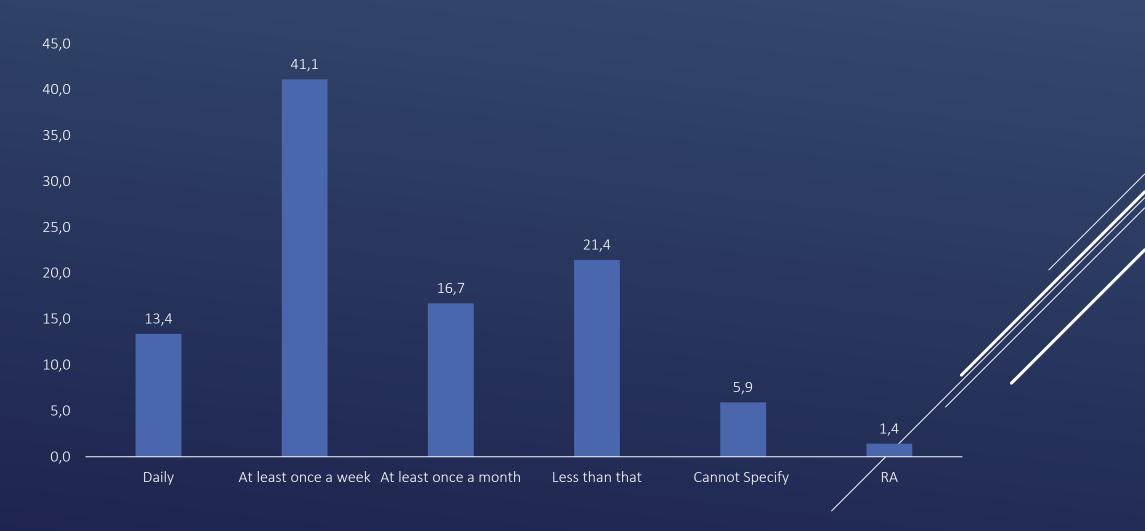

HEAR ABOUT WHERE A MAN STABBED FOREIGN TOURISTS. DID YOU HEAR ABOUT THIS INCIDENT?







### KONRAD ADENAUER SOME WEEKS AGO, THERE WAS A STABBING INCIDENT AT JERASH STIFTUNG WHERE A MAN STABBED FOREIGN TOURISTS. DID YOU HEAR ABOUT WHERE A MAN STABBED FOREIGN TOURISTS. DID YOU HEAR ABOUT THIS INCIDENT? BY GOVERNORATE







## TO WHAT EXTENT DO YOU THINK ATTACKING FOREIGN TOURISTS IS ACCEPTABLE?







### TO WHAT EXTENT DO YOU THINK ATTACKING FOREIGN TOURISTS IS ACCEPTABLE? BY GOVERNORATE







### TO WHAT EXTENT ARE YOU EAGER TO PERFORM THE FIVE DAILY PRAYERS IN THE MOSQUE?







### TO WHAT EXTENT ARE YOU EAGER TO PERFORM THE FIVE DAILY PRAYERS IN THE MOSQUE? BY GOVERNORATE















## DO YOU PERFORM DAWN PRAYERS ON ITS TIME? BY GOVERNORATE







#### DO YOU READ THE QURAN?







#### DO YOU READ THE QURAN? BY GOVERNORATE







# CAN YOU TELL THE DEGREE ON YOUR ACCEPTANCE ON EACH OF THE FOLLOWING SENTENCES: SHOULD THERE BE A SEPARATION (NON-MIXING) BETWEEN MEN AND WOMEN IN THE WORKPLACE







# CAN YOU TELL THE DEGREE ON YOUR ACCEPTANCE ON EACH OF THE FOLLOWING SENTENCES: SHOULD THERE BE A SEPARATION (NON-MIXING) BETWEEN MEN AND WOMEN IN THE WORKPLACE. BY GOVERNORATE







# CAN YOU TELL THE DEGREE ON YOUR ACCEPTANCE ON EACH OF THE FOLLOWING SENTENCES: SHOULD THERE BE A SEPARATION (NON-MIXING) BETWEEN MEN AND WOMEN IN THE WORKPLACE. BY GENDER







### CAN YOU TELL THE DEGREE ON YOUR ACCEPTANCE ON EACH OF THE FOLLOWING SENTENCES: ALL WOMEN SHOULD WEAR A VEIL







### KONRAD ADENAUER CAN YOU TELL THE DEGREE ON YOUR ACCEPTANCE ON EACH OF STIFTUNG THE FOLLOW