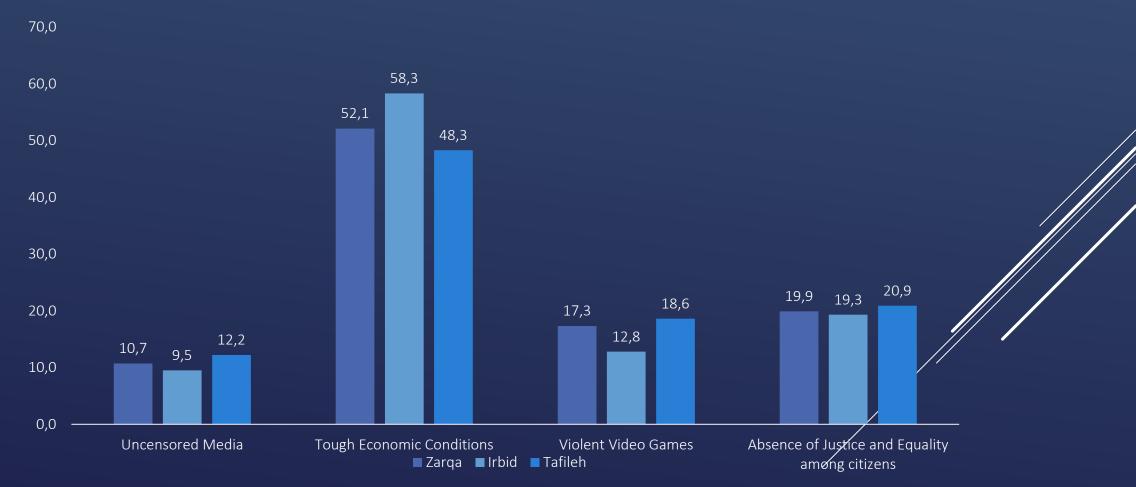

# IN YOUR OPINION, WHAT FOSTERS EXTREMISM AND VIOLENCE IN A SOCIETY? BY GOVERNORATE