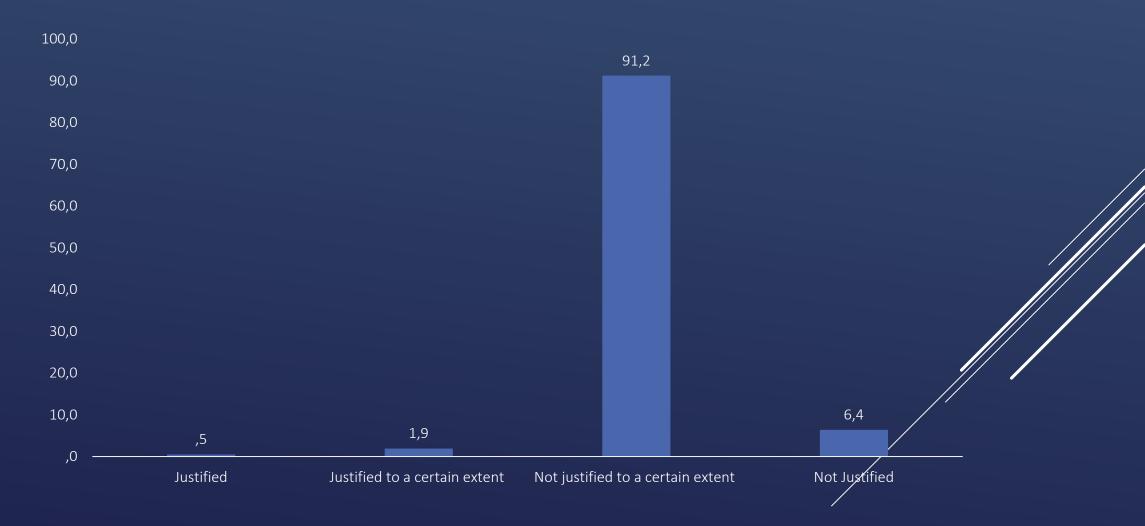

DS THE RISE OF TERRORIST/EXTREMIST MOVEMENTS? BY GOVERNORATE







### ADENAUER IN YOUR OPINION, WHAT IS THE BEST METHODS TO COMBAT STIFTUNG **EXTREMIST THOUGHT.**







### IN YOUR OPINION, WHAT IS THE BEST METHODS TO COMBAT EXTREMIST THOUGHT. BY GOVERNORATE





### KONRAD ADENAUER SOME WEEKS AGO, THERE WAS A STABBING INCIDENT AT JERASH STIFTUNG WHERE A MAN STABBED FOREIGN TOURISTS. DID YOU HEAR ABOUT WHERE A MAN STABBED FOREIGN TOURISTS. DID YOU HEAR ABOUT THIS INCIDENT?







### KONRAD ADENAUER SOME WEEKS AGO, THERE WAS A STABBING INCIDENT AT JERASH STIFTUNG WHERE A MAN STABBED FOREIGN TOURISTS. DID YOU HEAR ABOUT WHERE A MAN STABBED FOREIGN TOURISTS. DID YOU HEAR ABOUT THIS INCIDENT? BY GOVERNORATE







## TO WHAT EXTENT DO YOU THINK ATTACKING FOREIGN TOURISTS IS ACCEPTABLE?







### TO WHAT EXTENT DO YOU THINK ATTACKING FOREIGN TOURISTS IS ACCEPTABLE? BY GOVERNORATE







### TO WHAT EXTENT ARE YOU EAGER TO PERFORM THE FIVE DAILY PRAYERS IN THE MOSQUE?







### TO WHAT EXTENT ARE YOU EAGER TO PERFORM THE FIVE DAILY PRAYERS IN THE MOSQUE? BY GOVERNORATE















## DO YOU PERFORM DAWN PRAYERS ON ITS TIME? BY GOVERNORATE







#### DO YOU READ THE QURAN?







#### DO YOU READ THE QURAN? BY GOVERNORATE







# CAN YOU TELL THE DEGREE ON YOUR ACCEPTANCE ON EACH OF THE FOLLOWING SENTENCES: SHOULD THERE BE A SEPARATION (NON-MIXING) BETWEEN MEN AND WOMEN IN THE WORKPLACE







# CAN YOU TELL THE DEGREE ON YOUR ACCEPTANCE ON EACH OF THE FOLLOWING SENTENCES: SHOULD THERE BE A SEPARATION (NON-MIXING) BETWEEN MEN AND WOMEN IN THE WORKPLACE. BY GOVERNORATE