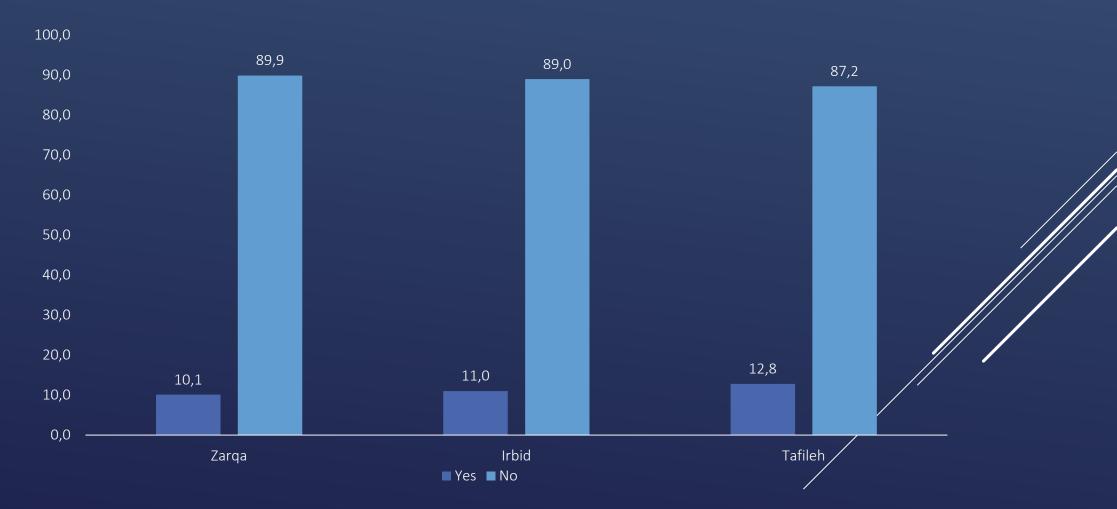

# IN GENERAL, DO YOU THINK THAT THINGS IN JORDAN ARE GOING IN THE RIGHT OR WRONG DIRECTION? BY GOVERNORATE