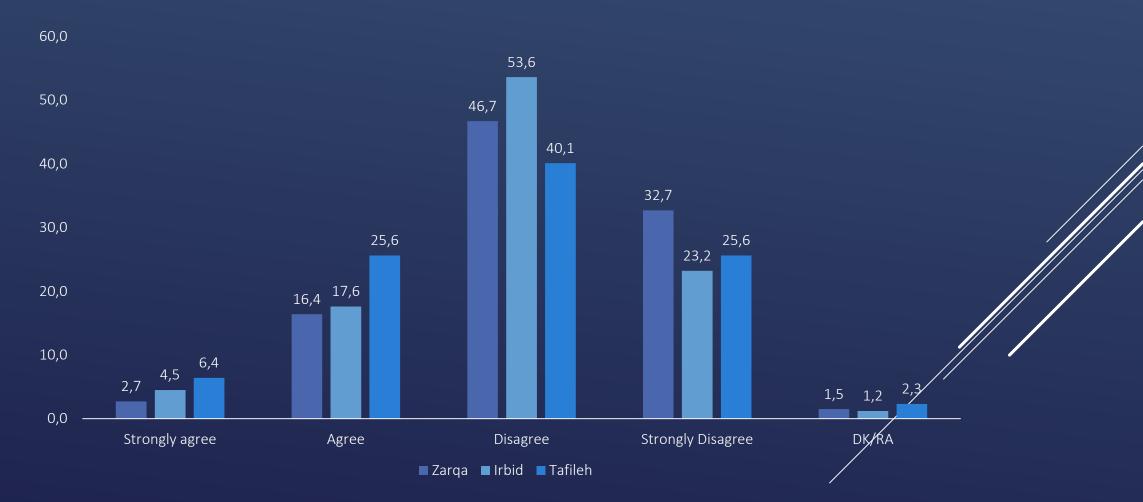

### TO WHAT EXTENT DO YOU THINK ATTACKING FOREIGN TOURISTS IS ACCEPTABLE? BY GOVERNORATE