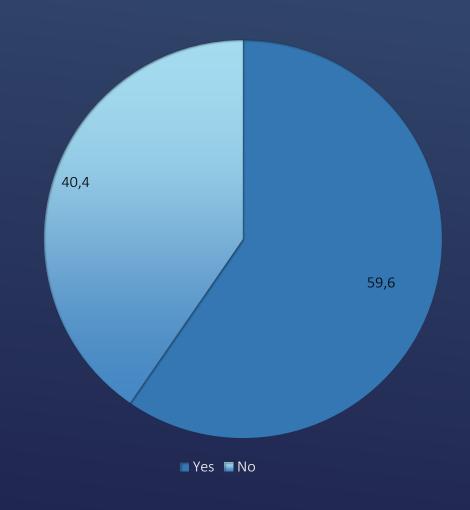

## IN GENERAL, DO YOU THINK THAT THINGS IN JORDAN ARE GOING IN THE RIGHT OR WRONG DIRECTION?

(Sample 844 Jordanians aged 16 - 26 in three Governorates: Tafileh, Zarqa, and Irbid)