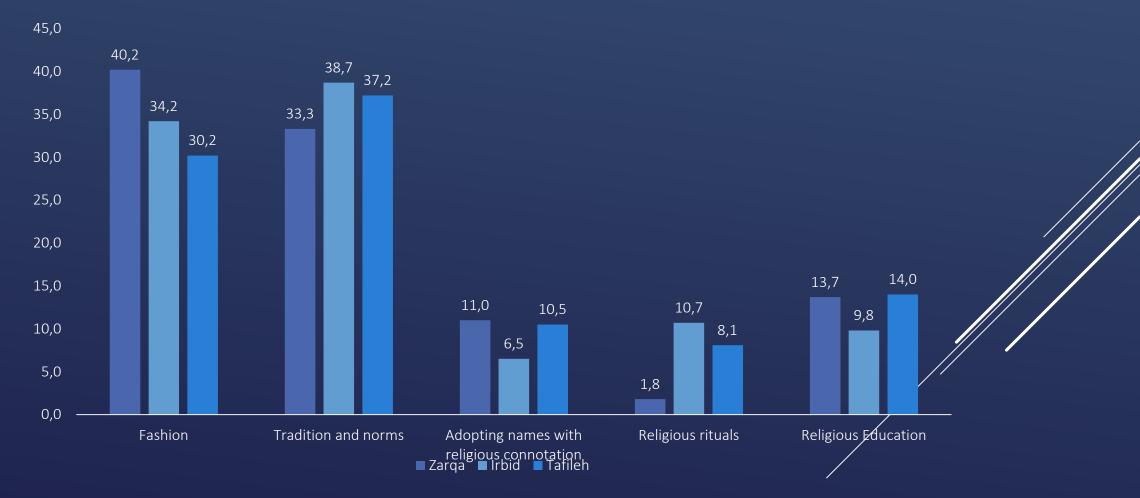

### IN RECENT YEARS, WHAT ARE THE GROWING RELIGIOUS TRENDS IN THE JORDANIAN COMMUNITY? BY GOVERNORATE