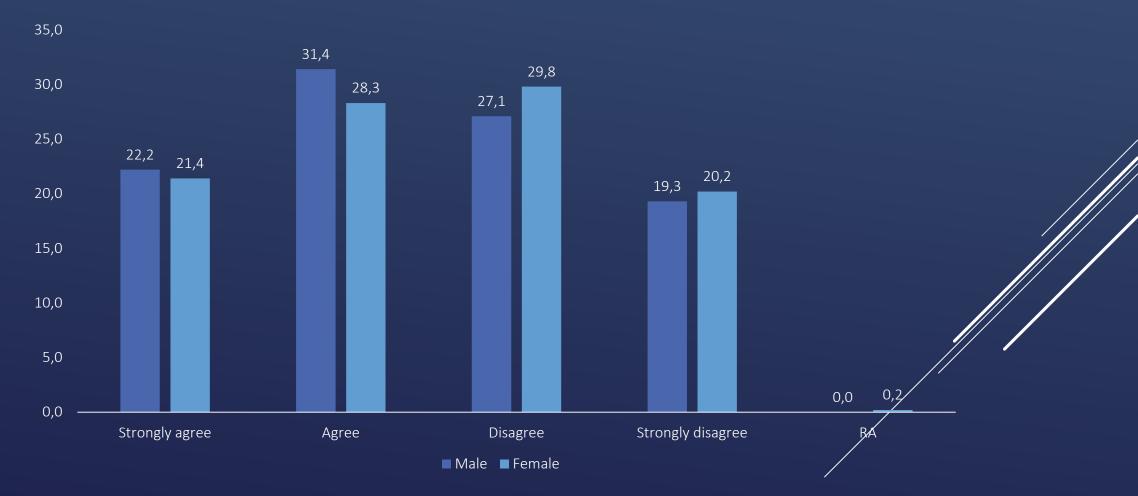

# CAN YOU TELL THE DEGREE ON YOUR ACCEPTANCE ON EACH OF THE FOLLOWING SENTENCES: SHOULD THERE BE A SEPARATION (NON-MIXING) BETWEEN MEN AND WOMEN IN THE WORKPLACE. BY GENDER