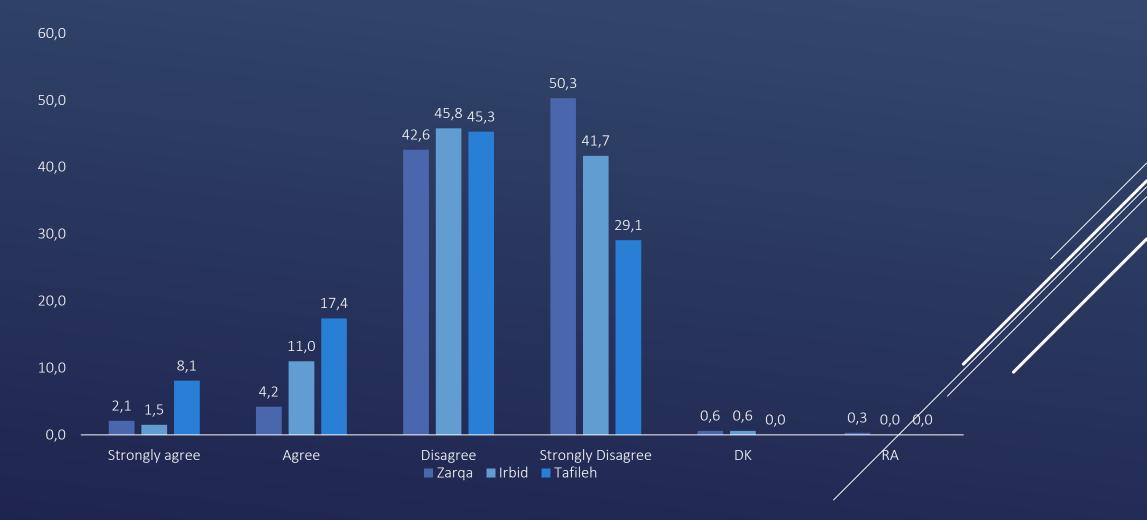

### TO WHAT EXTENT DO YOU THINK ATTACKING FOREIGN TOURISTS IS ACCEPTABLE? BY GOVERNORATE