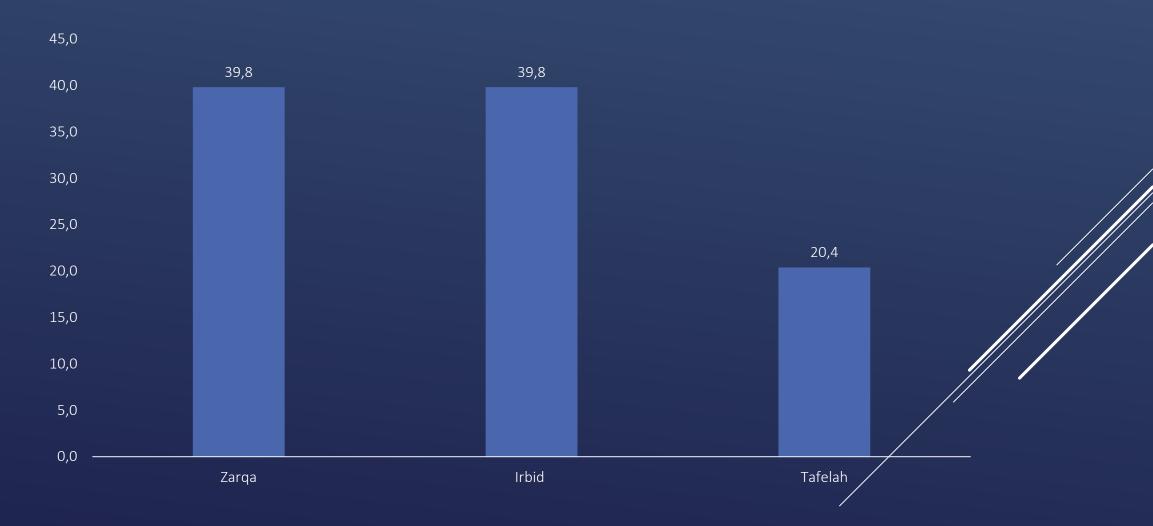

### SAMPLING AND METHODOLOGY

- The poll was conducted in December 2019.
- It covered a sample comprising of 844 Jordanians aged 16 26 in three governorates: Tafileh in the south, Zarqa in the center, and Irbid in the north.
- The survey tool was designed cooperatively between KAS and NAMA.
- A primary draft was prepared and revised.
- Interviews were conducted through face-to-face interviews.
- The supervisor monitors the data collection and ensures the implementation of quality assurance measures.
- There are two functions specifically assigned to the data analysis team. They simultaneously handle the statistical analysis of the multiple-choice questions in addition to the coding and analysis of the openended answers through statistical analysis software such as SPSS & CSPro.