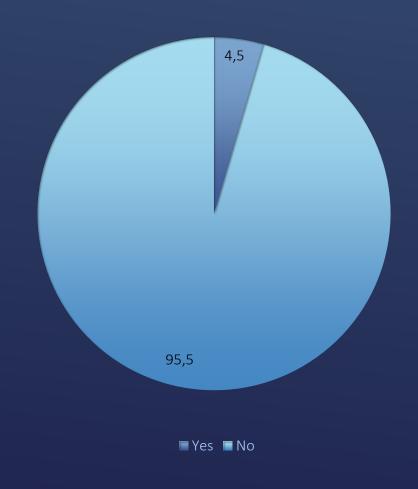

OF THE MEDIA'S REPRESENTATION OF TERRORIST/EXTREMIST MOVEMENTS?







### DO YOU APPROVE OF THE MEDIA'S REPRESENTATION OF TERRORIST/EXTREMIST MOVEMENTS? BY GOVERNORATE







# IF YOU WANTED TO LEARN MORE ABOUT TERRORIST/EXTREMIST MOVEMENTS, YOU GO TO: TV







#### IF YOU WANTED TO LEARN MORE ABOUT TERRORIST/EXTREMIST MOVEMENTS, YOU GO TO: TV. BY GOVERNORATE







# IF YOU WANTED TO LEARN MORE ABOUT TERRORIST/EXTREMIST MOVEMENTS, YOU GO TO: WEBSITES







#### IF YOU WANTED TO LEARN MORE ABOUT TERRORIST/EXTREMIST MOVEMENTS, YOU GO TO: WEBSITES. BY GOVERNORATE







### IF YOU WANTED TO LEARN MORE ABOUT TERRORIST/EXTREMIST MOVEMENTS, YOU GO TO: SOCIAL MEDIA







#### IF YOU WANTED TO LEARN MORE ABOUT TERRORIST/EXTREMIST MOVEMENTS, YOU GO TO: SOCIAL MEDIA. BY GOVERNORATE















#### IF YOU WANTED TO LEARN MORE ABOUT TERRORIST/EXTREMIST MOVEMENTS, YOU GO TO: RADIO. BY GOVERNORATE







# IF YOU WANTED TO LEARN MORE ABOUT TERRORIST/EXTREMIST MOVEMENTS, YOU GO TO: NEWSPAPER







#### IF YOU WANTED TO LEARN MORE ABOUT TERRORIST/EXTREMIST MOVEMENTS, YOU GO TO: NEWSPAPER. BY GOVERNORATE







# IF YOU WANTED TO LEARN MORE ABOUT TERRORIST/EXTREMIST MOVEMENTS, YOU GO TO: BOOKS







#### IF YOU WANTED TO LEARN MORE ABOUT TERRORIST/EXTREMIST MOVEMENTS, YOU GO TO: BOOKS. BY GOVERNORATE







# IN RECENT YEARS, WHAT ARE THE GROWING RELIGIOUS TRENDS IN THE JORDANIAN COMMUNITY?







### IN RECENT YEARS, WHAT ARE THE GROWING RELIGIOUS TRENDS IN THE JORDANIAN COMMUNITY? BY GOVERNORATE







# IN YOUR OPINION, WHAT FOSTERS EXTREMISM AND VIOLENCE IN A SOCIETY?