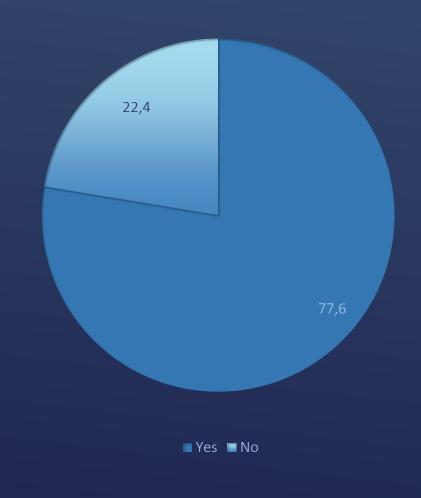

IN GENERAL, DO YOU THINK THAT THINGS IN JORDAN ARE GOING IN THE RIGHT OR WRONG DIRECTION?



(Sample 844 Jordanians aged 16 - 26 in three Governorates: Tafileh, Zarqa, and Irbid)





# IN GENERAL, DO YOU THINK THAT THINGS IN JORDAN ARE GOING IN THE RIGHT OR WRONG DIRECTION? BY GOVERNORATE







# AVERAGE HOURS OF FOLLOW-UP MEDIA (VIDEO AND AUDIO)







## AVERAGE HOURS OF FOLLOW-UP MEDIA (VIDEO AND AUDIO). BY GOVERNORATE







### DO YOU HAVE PERSONAL ACCOUNT ON: FACEBOOK







# DO YOU HAVE PERSONAL ACCOUNT ON: FACEBOOK. BY GOVERNORATE















# DO YOU HAVE PERSONAL ACCOUNT ON: TWITTER. BY GOVERNORATE







### DO YOU HAVE PERSONAL ACCOUNT ON: INSTAGRAM







# DO YOU HAVE PERSONAL ACCOUNT ON: INSTAGRAM. BY GOVERNORATE







### DO YOU HAVE PERSONAL ACCOUNT ON: YOUTUBE







# DO YOU HAVE PERSONAL ACCOUNT ON: YOUTUBE. BY GOVERNORATE







# AVERAGE HOURS FOLLOWING / BROWSING SOCIAL NETWORKS







## AVERAGE HOURS FOLLOWING / BROWSING SOCIAL NETWORKS. BY GOVERNORATE















# DO YOU HEAR OR SEE ISLAMIC MISSIONARY STATIONS? BY GOVERNORATE







### ADENAUER DO YOU HEAR OR SEE ISLAMIC MISSIONARY STATIONS? BY **GENDER**







### TO WHAT EXTENT DO YOU THINK CLERICS INFLUENCE YOU?







## TO WHAT EXTENT DO YOU THINK CLERICS INFLUENCE YOU? BY GOVERNORATE







# TO WHAT EXTENT DO YOU THINK CLERICS INFLUENCE YOU? BY GENDER







### ADENAUER DO YOU APPROVE OF RELIGIOUS COMMUNITIES' PRESENCE STIFTUNG ON SOCIAL MEDIA PLATFORMS?







### DO YOU APPROVE OF RELIGIOUS COMMUNITIES' PRESENCE ON SOCIAL MEDIA PLATFORMS? BY GOVERNORATE







## TO WHAT EXT