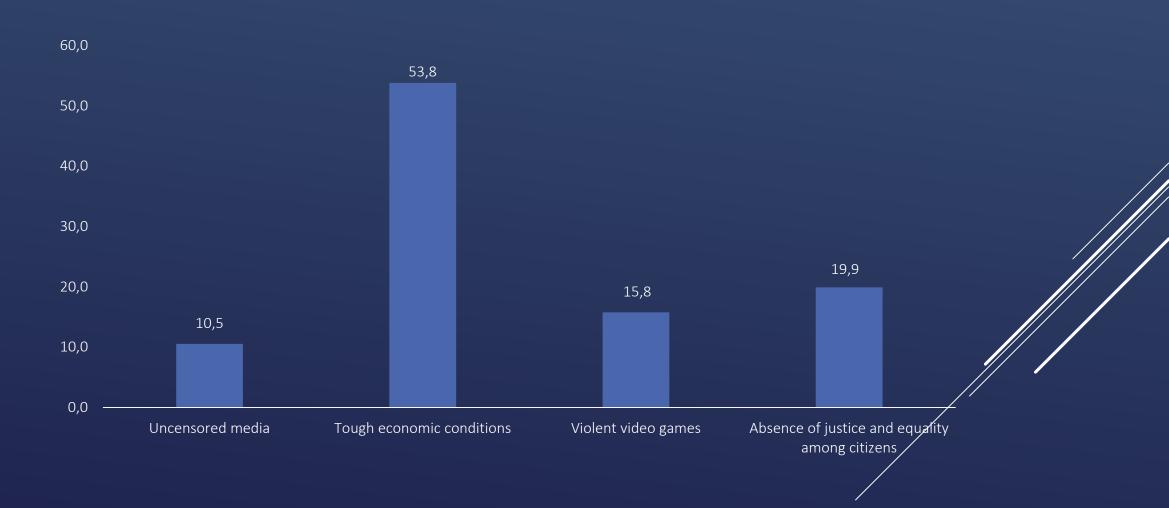

#### IF YOU WANTED TO LEARN MORE ABOUT TERRORIST/EXTREMIST MOVEMENTS, YOU GO TO: RADIO. BY GOVERNORATE







# IF YOU WANTED TO LEARN MORE ABOUT TERRORIST/EXTREMIST MOVEMENTS, YOU GO TO: NEWSPAPER







#### IF YOU WANTED TO LEARN MORE ABOUT TERRORIST/EXTREMIST MOVEMENTS, YOU GO TO: NEWSPAPER. BY GOVERNORATE







# IF YOU WANTED TO LEARN MORE ABOUT TERRORIST/EXTREMIST MOVEMENTS, YOU GO TO: BOOKS







#### IF YOU WANTED TO LEARN MORE ABOUT TERRORIST/EXTREMIST MOVEMENTS, YOU GO TO: BOOKS. BY GOVERNORATE







# IN RECENT YEARS, WHAT ARE THE GROWING RELIGIOUS TRENDS IN THE JORDANIAN COMMUNITY?







### IN RECENT YEARS, WHAT ARE THE GROWING RELIGIOUS TRENDS IN THE JORDANIAN COMMUNITY? BY GOVERNORATE







# IN YOUR OPINION, WHAT FOSTERS EXTREMISM AND VIOLENCE IN A SOCIETY?







# IN YOUR OPINION, WHAT FOSTERS EXTREMISM AND VIOLENCE IN A SOCIETY? BY GOVERNORATE







### IN YOUR OPINION, WHAT FOSTERS EXTREMISM AND VIOLENCE IN A SOCIETY? BY GENDER







# IF YOU LEARN THAT AN ACQUAINTANCE IS LEANING TOWARDS JOINING AN EXTREMIST/TERRORIST ORGANIZATION; WHAT WOULD YOU DO?







# IF YOU LEARN THAT AN ACQUAINTANCE IS LEANING TOWARDS JOINING AN EXTREMIST/TERRORIST ORGANIZATION; WHAT WOULD YOU DO? BY GOVERNORATE







### DO YOU BELIEVE THAT THE ARAB SPRING CONTRIBUTED TOWARDS THE RISE OF TERRORIST/EXTREMIST MOVEMENTS?







### DO YOU BELIEVE THAT THE ARAB SPRING CONTRIBUTED TOWARDS THE RISE OF TERRORIST/EXTREMIST MOVEMENTS? BY GOVERNORATE







### ADENAUER IN YOUR OPINION, WHAT IS THE BEST METHODS TO COMBAT STIFTUNG **EXTREMIST THOUGHT.**







### IN YOUR