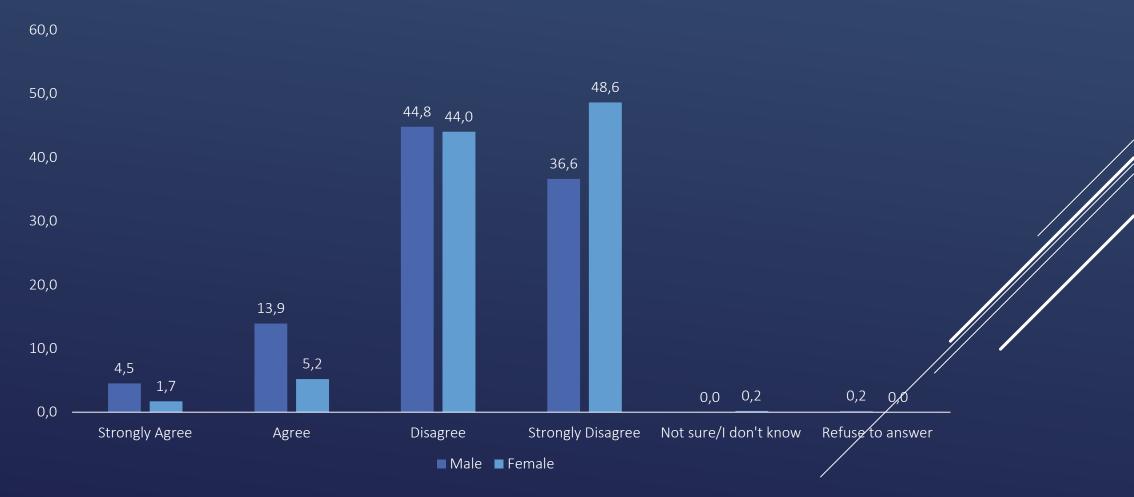

# CAN YOU TELL THE DEGREE ON YOUR ACCEPTANCE ON EACH OF THE FOLLOWING SENTENCES: SHOULD THERE BE A SEPARATION (NON-MIXING) BETWEEN MEN AND WOMEN IN THE WORKPLACE

# CAN YOU TELL THE DEGREE ON YOUR ACCEPTANCE ON EACH OF THE FOLLOWING SENTENCES: SHOULD THERE BE A SEPARATION (NON-MIXING) BETWEEN MEN AND WOMEN IN THE WORKPLACE. BY GENDER