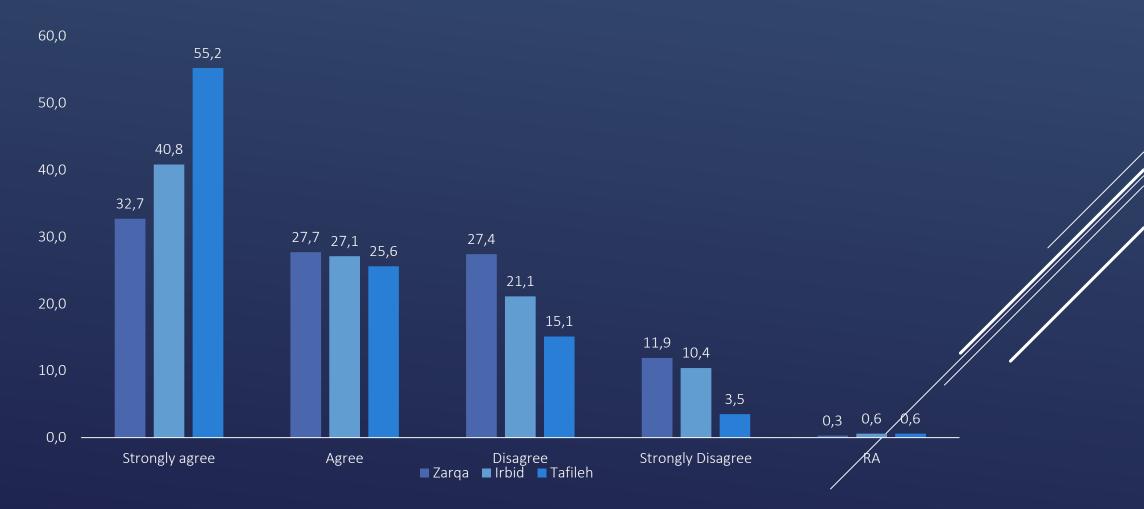

# IN GENERAL, DO YOU THINK THAT THINGS IN JORDAN ARE GOING IN THE RIGHT OR WRONG DIRECTION? BY GOVERNORATE