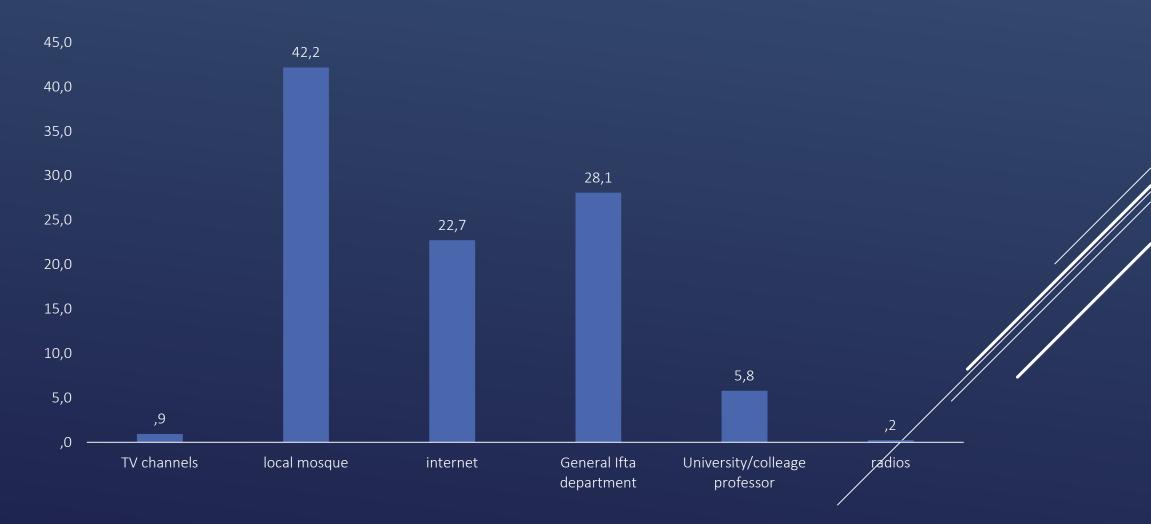

### TO WHAT EXTENT DO YOU CONSUME RELIGIOUS CONTENT VIA JORDANIAN MEDIA OUTLETS (TV AND RADIO) ? BY GOVERNORATE







### TO WHAT EXTENT DO YOU CONSUME RELIGIOUS CONTENT VIA JORDANIAN MEDIA OUTLETS (TV AND RADIO) ? BY GENDER







## TO WHAT EXTENT DO YOU CONSUME RELIGIOUS CONTENT VIA NON-JORDANIAN MEDIA OUTLETS?







## TO WHAT EXTENT DO YOU CONSUME RELIGIOUS CONTENT VIA NON-JORDANIAN MEDIA OUTLETS? BY GOVERNORATE







## TO WHAT EXTENT DO YOU CONSUME RELIGIOUS CONTENT VIA NON-JORDANIAN MEDIA OUTLETS? BY GENDER







# DO YOU BELIEVE THERE ARE EFFORTS BY THE GOVERNMENT TO CURB EXTREMIST IDEOLOGIES?







## DO YOU BELIEVE THERE ARE EFFORTS BY THE GOVERNMENT TO CURB EXTREMIST IDEOLOGIES? BY GOVERNORATE







# WHEN FACED WITH A RELIGIOUS MATTER, WHO/WHAT DO YOU CONSULT?







# WHEN FACED WITH A RELIGIOUS MATTER, WHO/WHAT DO YOU CONSULT? BY GOVERNORATE







#### DO YOU FOLLOW TERRORISM/EXTREMISM RELATED NEWS?







#### ADENAUER DO YOU FOLLOW TERRORISM/EXTREMISM RELATED NEWS? BY **GOVERNORATE**







#### ADENAUER DO YOU FOLLOW TERRORISM/EXTREMISM RELATED NEWS? BY **GENDER**







# WHERE DO YOU FOLLOW RELIGIOUS ORGANIZATIONS AND MOVEMENTS NEWS: SOCIAL MEDIA







# WHERE DO YOU FOLLOW RELIGIOUS ORGANIZATIONS AND MOVEMENTS NEWS: SOCIAL MEDIA. BY GOVERNORATE







# WHERE DO YOU FOLLOW RELIGIOUS ORGANIZATIONS AND MOVEMENTS NEWS: WEBSITES







# WHERE DO YOU FOLLOW RELIGIOUS ORGANIZATIONS AND MOVEMENTS NEWS: WEBSITES. BY GOVERNORATE







# WHERE DO YOU FOLLOW RELIGIOUS ORGANIZATIONS AND MOVEMENTS NEWS: TV







# WHERE DO YOU FOLLOW RELIGIOUS ORGA