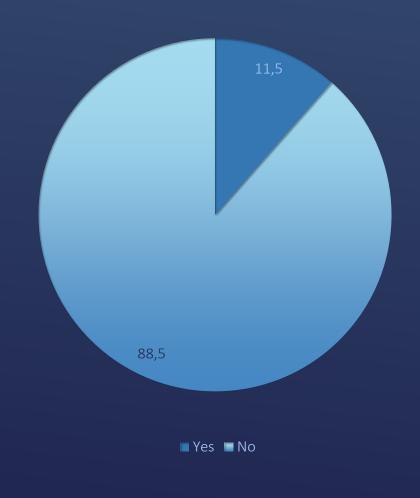

o the data analysis team. They simultaneously handle the statistical analysis of the multiple-choice questions in addition to the coding and analysis of the openended answers through statistical analysis software such as SPSS & CSPro.



## IN GENERAL, DO YOU THINK THAT THINGS IN JORDAN ARE GOING IN THE RIGHT OR WRONG DIRECTION?



(Sample 844 Jordanians aged 16 - 26 in three Governorates: Tafileh, Zarqa, and Irbid)





# IN GENERAL, DO YOU THINK THAT THINGS IN JORDAN ARE GOING IN THE RIGHT OR WRONG DIRECTION? BY GOVERNORATE







# AVERAGE HOURS OF FOLLOW-UP MEDIA (VIDEO AND AUDIO)







## AVERAGE HOURS OF FOLLOW-UP MEDIA (VIDEO AND AUDIO). BY GOVERNORATE







### DO YOU HAVE PERSONAL ACCOUNT ON: FACEBOOK







# DO YOU HAVE PERSONAL ACCOUNT ON: FACEBOOK. BY GOVERNORATE















# DO YOU HAVE PERSONAL ACCOUNT ON: TWITTER. BY GOVERNORATE







### DO YOU HAVE PERSONAL ACCOUNT ON: INSTAGRAM







# DO YOU HAVE PERSONAL ACCOUNT ON: INSTAGRAM. BY GOVERNORATE







### DO YOU HAVE PERSONAL ACCOUNT ON: YOUTUBE







# DO YOU HAVE PERSONAL ACCOUNT ON: YOUTUBE. BY GOVERNORATE







# AVERAGE HOURS FOLLOWING / BROWSING SOCIAL NETWORKS







## AVERAGE HOURS FOLLOWING / BROWSING SOCIAL NETWORKS. BY GOVERNORATE















# DO YOU HEAR OR SEE ISLAMIC MISSIONARY STATIONS? BY GOVERNORATE







### ADENAUER DO YOU HEAR OR SEE ISLAMIC MISSIONARY STATIONS? BY **GENDER**







### TO WHAT EXTENT DO YOU THINK CLERICS INFLUENCE YOU?







## TO WHAT EXTENT DO YOU THINK CLERICS INFLUENCE YOU? BY GOVERNORATE







# TO WHAT EXTENT DO YOU THINK CLERICS INFLUENCE YOU?