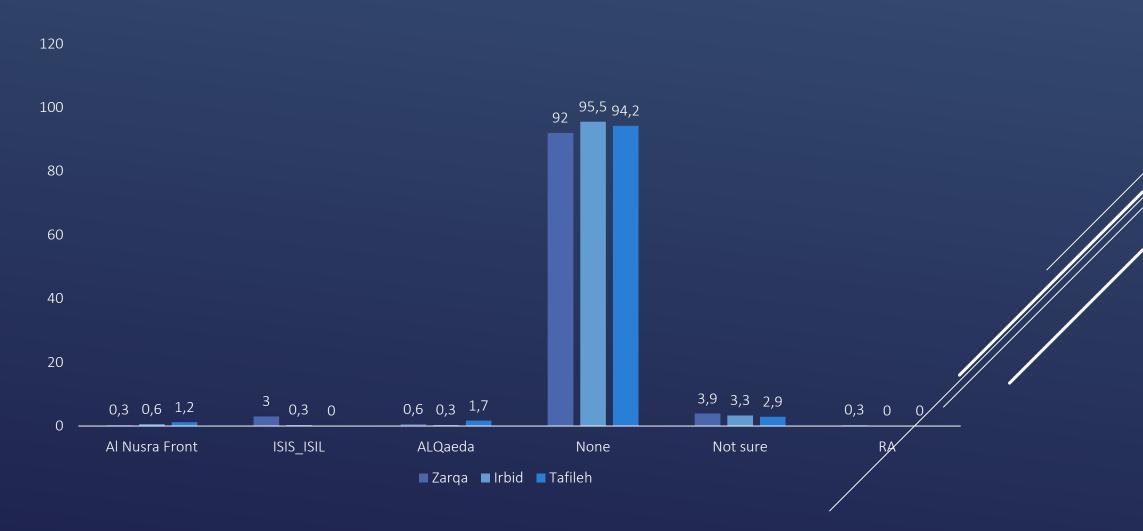

# WHICH OF THE FOLLOWING EXTREMIST GROUPS ARE CLOSE TO YOUR PERSONAL CONVICTIONS? BY GOVERNORATE