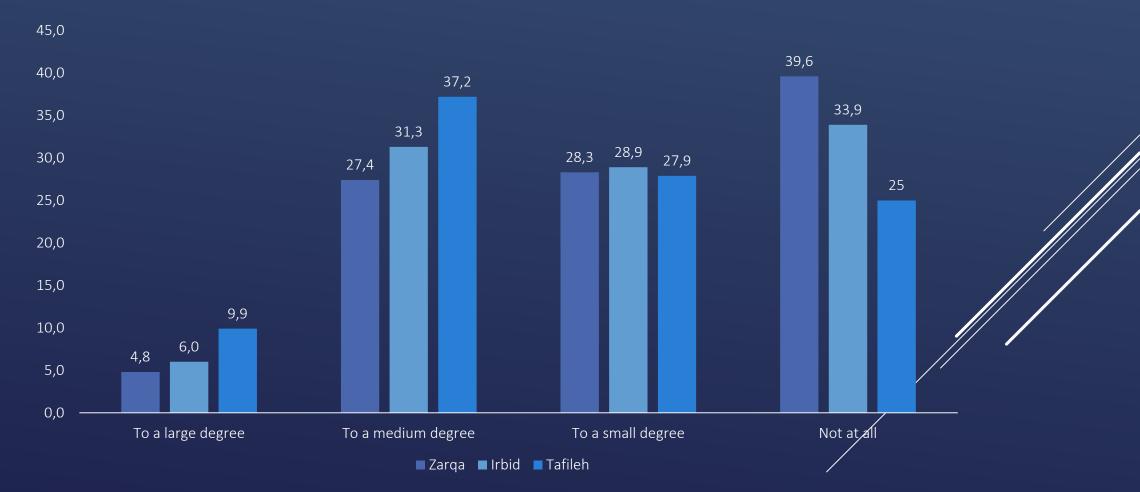

NK CLERICS INFLUENCE YOU?







## TO WHAT EXTENT DO YOU THINK CLERICS INFLUENCE YOU? BY GOVERNORATE







# TO WHAT EXTENT DO YOU THINK CLERICS INFLUENCE YOU? BY GENDER







### ADENAUER DO YOU APPROVE OF RELIGIOUS COMMUNITIES' PRESENCE STIFTUNG ON SOCIAL MEDIA PLATFORMS?







### DO YOU APPROVE OF RELIGIOUS COMMUNITIES' PRESENCE ON SOCIAL MEDIA PLATFORMS? BY GOVERNORATE







## TO WHAT EXTENT DO YOU TRUST RELIGIOUS CONTENT SHARED ON SOCIAL MEDIA PLATFORMS?







### TO WHAT EXTENT DO YOU TRUST RELIGIOUS CONTENT SHARED ON SOCIAL MEDIA PLATFORMS? BY GOVERNORATE







# TO WHAT EXTENT DO YOU CONSUME RELIGIOUS CONTENT VIA JORDANIAN MEDIA OUTLETS (TV AND RADIO)?







### TO WHAT EXTENT DO YOU CONSUME RELIGIOUS CONTENT VIA JORDANIAN MEDIA OUTLETS (TV AND RADIO) ? BY GOVERNORATE







### TO WHAT EXTENT DO YOU CONSUME RELIGIOUS CONTENT VIA JORDANIAN MEDIA OUTLETS (TV AND RADIO) ? BY GENDER







## TO WHAT EXTENT DO YOU CONSUME RELIGIOUS CONTENT VIA NON-JORDANIAN MEDIA OUTLETS?







## TO WHAT EXTENT DO YOU CONSUME RELIGIOUS CONTENT VIA NON-JORDANIAN MEDIA OUTLETS? BY GOVERNORATE







## TO WHAT EXTENT DO YOU CONSUME RELIGIOUS CONTENT VIA NON-JORDANIAN MEDIA OUTLETS? BY GENDER







# DO YOU BELIEVE THERE ARE EFFORTS BY THE GOVERNMENT TO CURB EXTREMIST IDEOLOGIES?







## DO YOU BELIEVE THERE ARE EFFORTS BY THE GOVERNMENT TO CURB EXTREMIST IDEOLOGIES? BY GOVERNORATE







# WHEN FACED WITH A RELIGIOUS MATTER, WHO/WHAT DO YOU CONSULT?







# WHEN FACED WITH A RELIGIOUS MATTER, WHO/WHAT DO YOU CONSULT? BY GOVERNORATE







#### DO YOU FOLLOW TERRORISM/EXTR