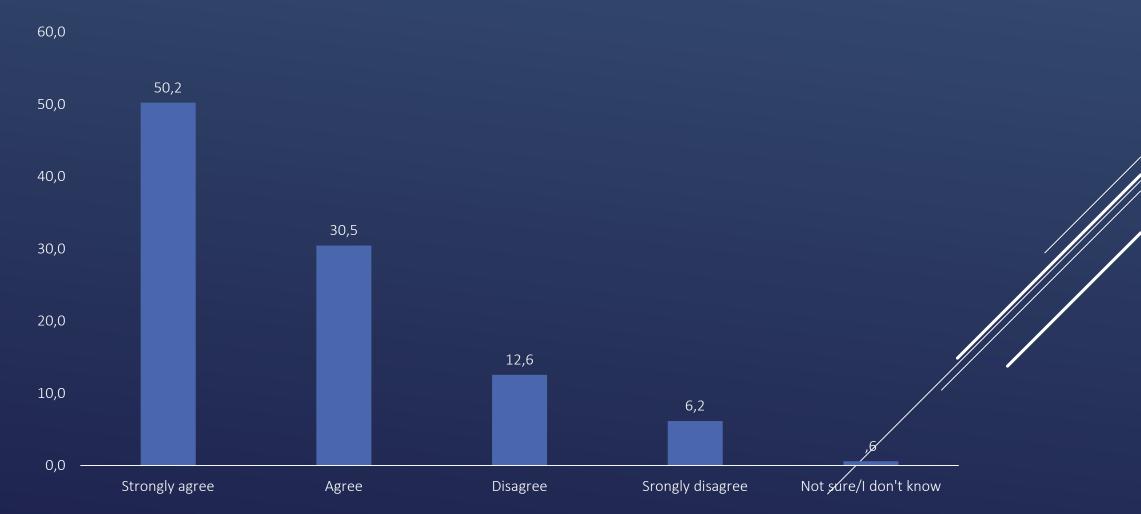

UNG THE FOLLOWING SENTENCES: ALL WOMEN SHOULD WEAR A VEIL. BY **GOVERNORATE**







### KONRAD ADENAUER CAN YOU TELL THE DEGREE ON YOUR ACCEPTANCE ON EACH OF STIFTUNG THE FOLLOWING SENTENCES: ALL WOMEN SHOULD WEAR A VEIL. BY **GENDER**







# CAN YOU TELL THE DEGREE ON YOUR ACCEPTANCE BY THE FOLLOWING SENTENCE: ALL WOMEN SHOULD BE FULLY COVERED IN NIQAB







# CAN YOU TELL THE DEGREE ON YOUR ACCEPTANCE BY THE FOLLOWING SENTENCE: ALL WOMEN SHOULD BE FULLY COVERED IN NIQAB. BY GOVERNORATE







# CAN YOU TELL THE DEGREE ON YOUR ACCEPTANCE BY THE FOLLOWING SENTENCE: ALL WOMEN SHOULD BE FULLY COVERED IN NIQAB. BY GENDER







### KONRAD ADENAUER CAN YOU TELL THE DEGREE ON YOUR ACCEPTANCE ON EACH OF STIFTUNG THE FOLLOWING SENTENCES: WOMEN SHOULD BE ABLE TO ASSUME **LEADERSHIP ROLES**







#### KONRAD ADENAUER CAN YOU TELL THE DEGREE ON YOUR ACCEPTANCE ON EACH OF THE FOLLOWING SENTENCES: WOMEN SHOULD BE ABLE TO ASSUME LEADERSHIP ROLES. BY GOVERNORATE







#### KONRAD ADENAUER CAN YOU TELL THE DEGREE ON YOUR ACCEPTANCE ON EACH OF STIFTUNG THE FOLLOWING SENTENCES: WOMEN SHOULD BE ABLE TO ASSUME THE FOLLOWING SENTENCES: WOMEN SHOULD BE ABLE TO ASSUME LEADERSHIP ROLES. BY GENDER







### KONRAD ADENAUER CAN YOU TELL THE DEGREE ON YOUR ACCEPTANCE ON EACH OF STIFTUNG THE FOLLOWING SENTENCES: ALL MUSLIM MEN SHOULD MAINTAIN THE FOLLOWING SENTENCES: ALL MUSLIM MEN SHOULD MAINTAIN A BEARD







#### KONRAD ADENAUER CAN YOU TELL THE DEGREE ON YOUR ACCEPTANCE ON EACH OF THE FOLLOWING SENTENCES: ALL MUSLIM MEN SHOULD MAINTAIN A BEARD. BY GOVERNORATE







#### KONRAD ADENAUER C