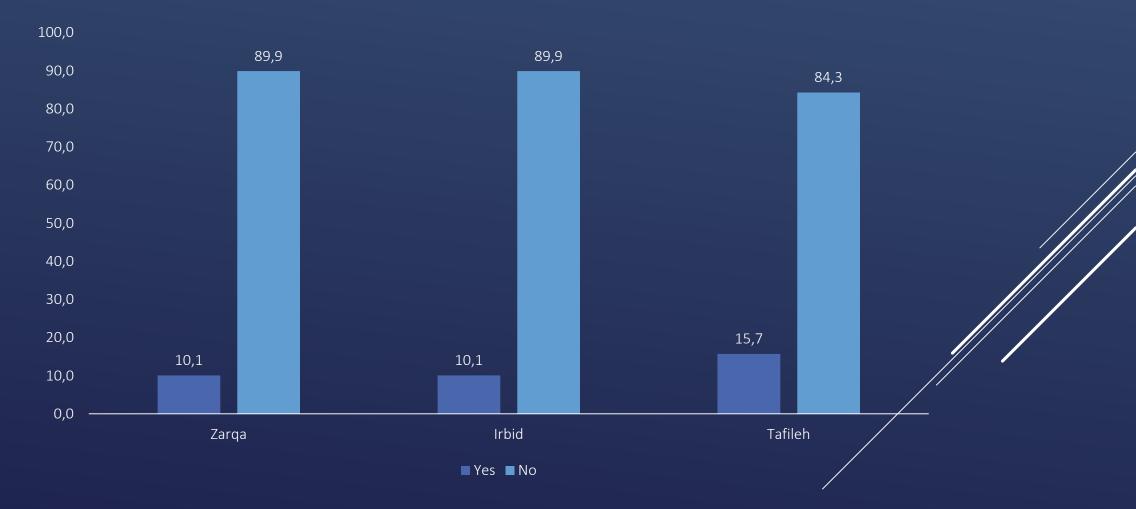

# IN GENERAL, DO YOU THINK THAT THINGS IN JORDAN ARE GOING IN THE RIGHT OR WRONG DIRECTION? BY GOVERNORATE