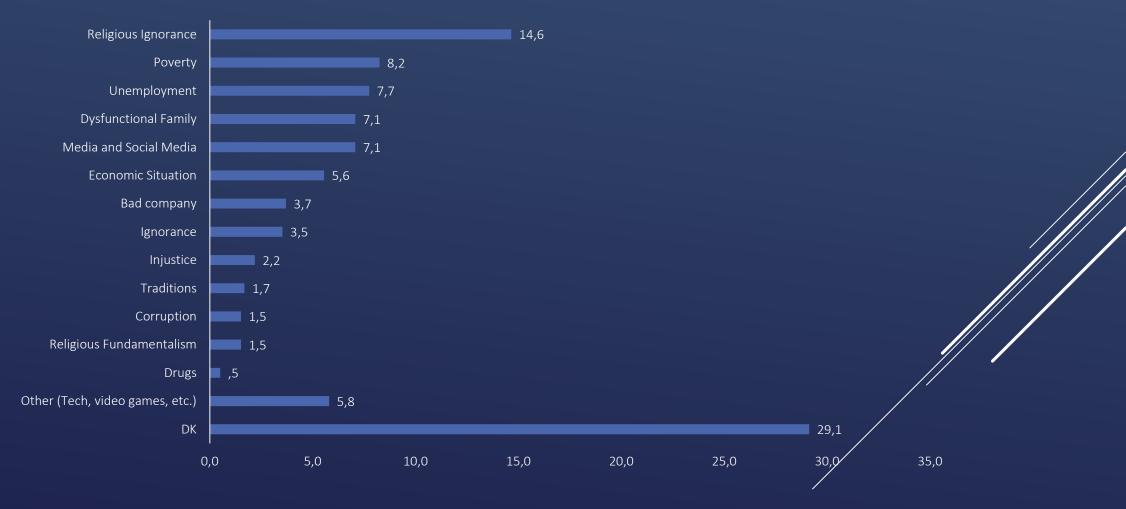

# IN YOUR OPINION, THE MAIN REASONS BEHIND RELIGIOUS EXTREMISM ARE (LIST THREE AS MAXIMUM) OPTION 3