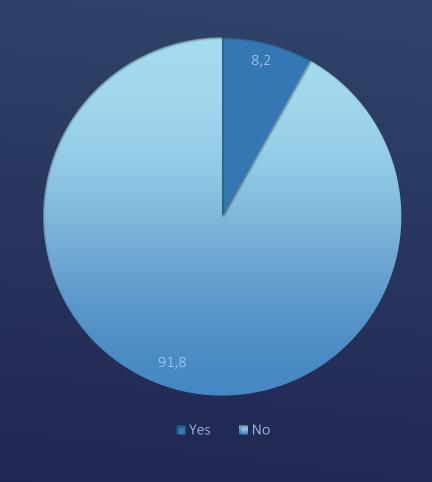

# DO YOU BELIEVE THERE ARE EFFORTS BY THE GOVERNMENT TO CURB EXTREMIST IDEOLOGIES?