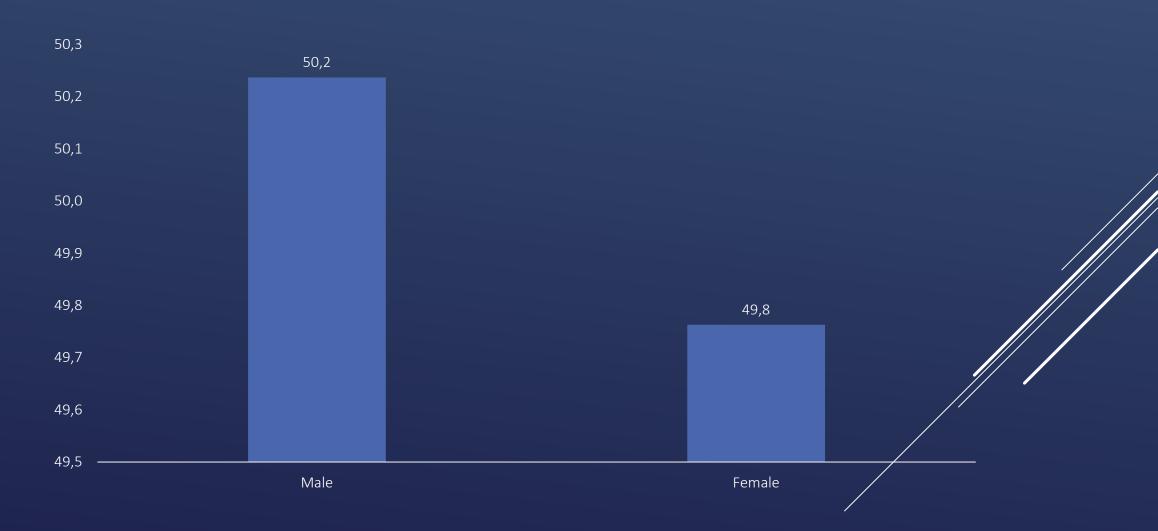

R OPINION, THE MAIN REASONS BEHIND RELIGIOUS EXTREMISM ARE (LIST THREE AS MAXIMUM) OPTION 1







# IN YOUR OPINION, THE MAIN REASONS BEHIND RELIGIOUS EXTREMISM ARE (LIST THREE AS MAXIMUM) OPTION 2







# IN YOUR OPINION, THE MAIN REASONS BEHIND RELIGIOUS EXTREMISM ARE (LIST THREE AS MAXIMUM) OPTION 3







# IN YOUR OPINION, THE MAIN REASONS BEHIND RELIGIOUS EXTREMISM ARE (LIST THREE AS MAXIMUM) ALL ANSWERS







## WHICH OF THE FOLLOWING EXTREMIST GROUPS ARE CLOSE TO YOUR PERSONAL CONVICTIONS?







# WHICH OF THE FOLLOWING EXTREMIST GROUPS ARE CLOSE TO YOUR PERSONAL CONVICTIONS? BY GOVERNORATE







# WHICH OF THE FOLLOWING EXTREMIST GROUPS ARE CLOSE TO YOUR PERSONAL CONVICTIONS? BY GENDER









# **DEMOGRAPHICS**

www.namasis.com www.kas.de



### **AGE IN YEARS**























# **EDUCATION LEVEL**







# **EMPLOYMENT**







### **EMPLOYMENT SECTOR**







### IF UNEMPLOYED ARE YOU LOOKING FOR A JOB?







### THE AMOUNT OF TIME SPENT LOOKING FOR EMPLOYMENT







### **AVERAGE MONTHLY INCOME?**