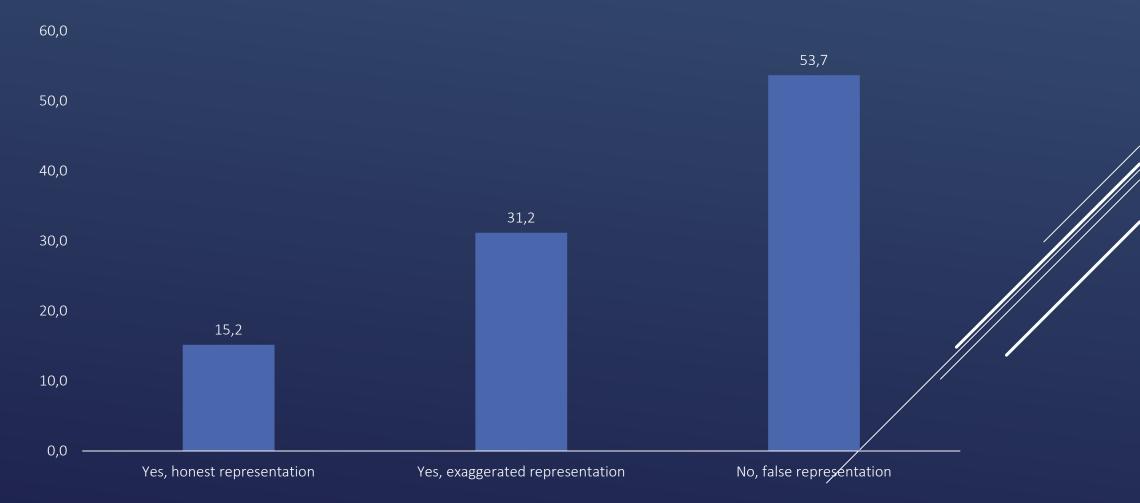

# DO YOU APPROVE OF THE MEDIA'S REPRESENTATION OF TERRORIST/EXTREMIST MOVEMENTS?