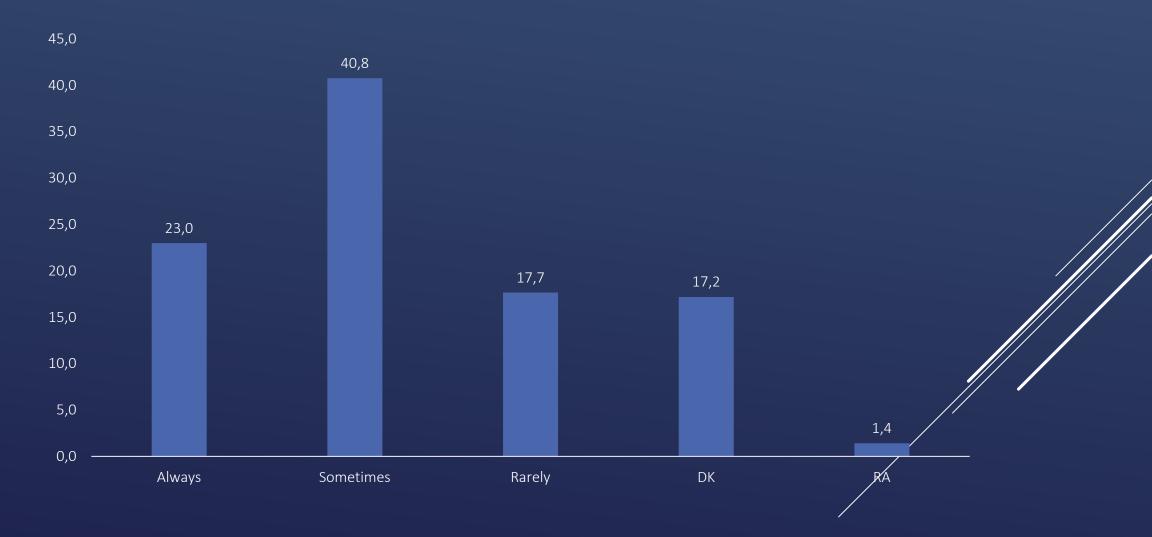

AGO, THERE WAS A STABBING INCIDENT AT JERASH STIFTUNG WHERE A MAN STABBED FOREIGN TOURISTS. DID YOU HEAR ABOUT WHERE A MAN STABBED FOREIGN TOURISTS. DID YOU HEAR ABOUT THIS INCIDENT?







### KONRAD ADENAUER SOME WEEKS AGO, THERE WAS A STABBING INCIDENT AT JERASH STIFTUNG WHERE A MAN STABBED FOREIGN TOURISTS. DID YOU HEAR ABOUT WHERE A MAN STABBED FOREIGN TOURISTS. DID YOU HEAR ABOUT THIS INCIDENT? BY GOVERNORATE







## TO WHAT EXTENT DO YOU THINK ATTACKING FOREIGN TOURISTS IS ACCEPTABLE?







### TO WHAT EXTENT DO YOU THINK ATTACKING FOREIGN TOURISTS IS ACCEPTABLE? BY GOVERNORATE







### TO WHAT EXTENT ARE YOU EAGER TO PERFORM THE FIVE DAILY PRAYERS IN THE MOSQUE?







### TO WHAT EXTENT ARE YOU EAGER TO PERFORM THE FIVE DAILY PRAYERS IN THE MOSQUE? BY GOVERNORATE















## DO YOU PERFORM DAWN PRAYERS ON ITS TIME? BY GOVERNORATE







#### DO YOU READ THE QURAN?







#### DO YOU READ THE QURAN? BY GOVERNORATE







# CAN YOU TELL THE DEGREE ON YOUR ACCEPTANCE ON EACH OF THE FOLLOWING SENTENCES: SHOULD THERE BE A SEPARATION (NON-MIXING) BETWEEN MEN AND WOMEN IN THE WORKPLACE







# CAN YOU TELL THE DEGREE ON YOUR ACCEPTANCE ON EACH OF THE FOLLOWING SENTENCES: SHOULD THERE BE A SEPARATION (NON-MIXING) BETWEEN MEN AND WOMEN IN THE WORKPLACE. BY GOVERNORATE







# CAN YOU TELL THE DEGREE ON YOUR ACCEPTANCE ON EACH OF THE FOLLOWING SENTENCES: SHOULD THERE BE A SEPARATION (NON-MIXING) BETWEEN MEN AND WOMEN IN THE WORKPLACE. BY GENDER







### CAN YOU TELL THE DEGREE ON YOUR ACCEPTANCE ON EACH OF THE FOLLOWING SENTENCES: ALL WOMEN SHOULD WEAR A VEIL