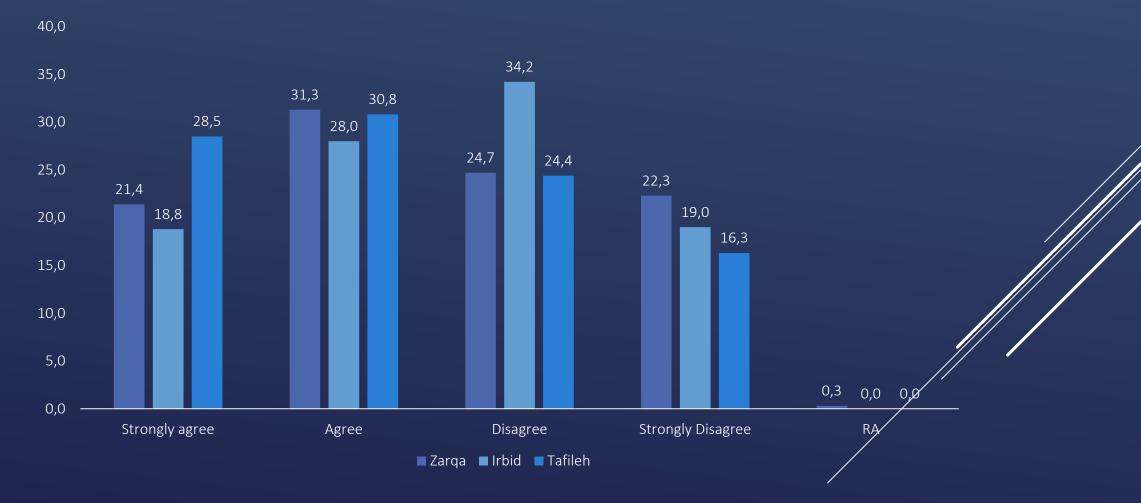

# CAN YOU TELL THE DEGREE ON YOUR ACCEPTANCE ON EACH OF THE FOLLOWING SENTENCES: SHOULD THERE BE A SEPARATION (NON-MIXING) BETWEEN MEN AND WOMEN IN THE WORKPLACE. BY GOVERNORATE