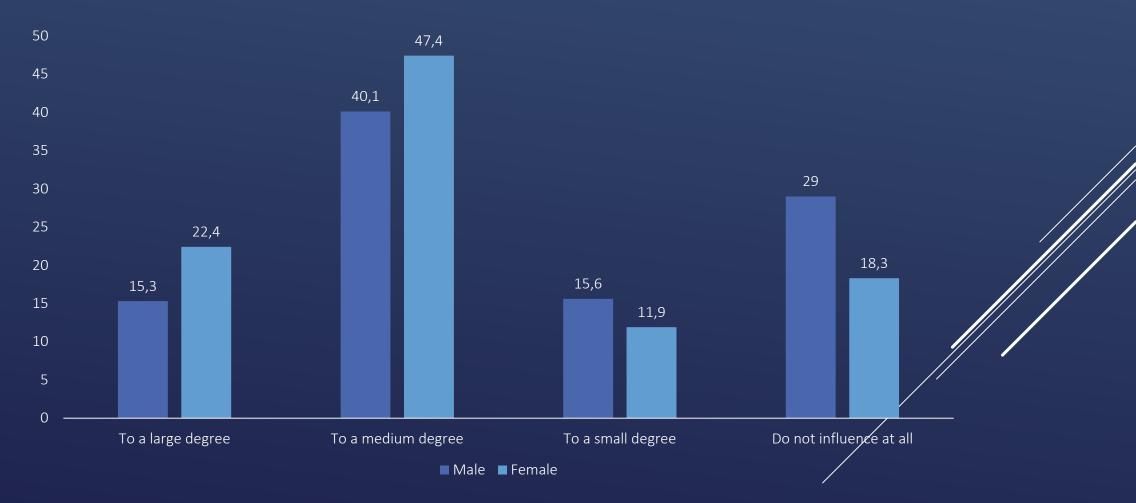

HAVE PERSONAL ACCOUNT ON: TWITTER. BY GOVERNORATE







### DO YOU HAVE PERSONAL ACCOUNT ON: INSTAGRAM







# DO YOU HAVE PERSONAL ACCOUNT ON: INSTAGRAM. BY GOVERNORATE







### DO YOU HAVE PERSONAL ACCOUNT ON: YOUTUBE







# DO YOU HAVE PERSONAL ACCOUNT ON: YOUTUBE. BY GOVERNORATE







# AVERAGE HOURS FOLLOWING / BROWSING SOCIAL NETWORKS







## AVERAGE HOURS FOLLOWING / BROWSING SOCIAL NETWORKS. BY GOVERNORATE















# DO YOU HEAR OR SEE ISLAMIC MISSIONARY STATIONS? BY GOVERNORATE







### ADENAUER DO YOU HEAR OR SEE ISLAMIC MISSIONARY STATIONS? BY **GENDER**







### TO WHAT EXTENT DO YOU THINK CLERICS INFLUENCE YOU?







## TO WHAT EXTENT DO YOU THINK CLERICS INFLUENCE YOU? BY GOVERNORATE







# TO WHAT EXTENT DO YOU THINK CLERICS INFLUENCE YOU? BY GENDER







### ADENAUER DO YOU APPROVE OF RELIGIOUS COMMUNITIES' PRESENCE STIFTUNG ON SOCIAL MEDIA PLATFORMS?







### DO YOU APPROVE OF RELIGIOUS COMMUNITIES' PRESENCE ON SOCIAL MEDIA PLATFORMS? BY GOVERNORATE







## TO WHAT EXTENT DO YOU TRUST RELIGIOUS CONTENT SHARED ON SOCIAL MEDIA PLATFORMS?







### TO WHAT EXTENT DO YOU TRUST RELIGIOUS CONTENT SHARED ON SOCIAL MEDIA PLATFORMS? BY GOVERNORATE







# TO WHAT EXTENT DO YOU CONSUME RELIGIOUS CONTENT VIA JORDANIAN MEDIA OUTLETS (TV AND RADIO)?







### TO WHAT EXTENT DO YOU CONSUME RELIGIOUS CONTENT VIA JORDANIAN MEDIA OUTLETS (TV AND RADIO) ? BY GOVERNORATE







### TO WHAT EXTENT DO YOU CONSUME RELIGIOUS CONTENT VIA JORDANIAN MEDIA OUTLETS (TV AND RADIO) ? BY GENDER







## TO WHAT EXTENT DO YOU CONSUME RELIGIOUS CONTENT VIA NO