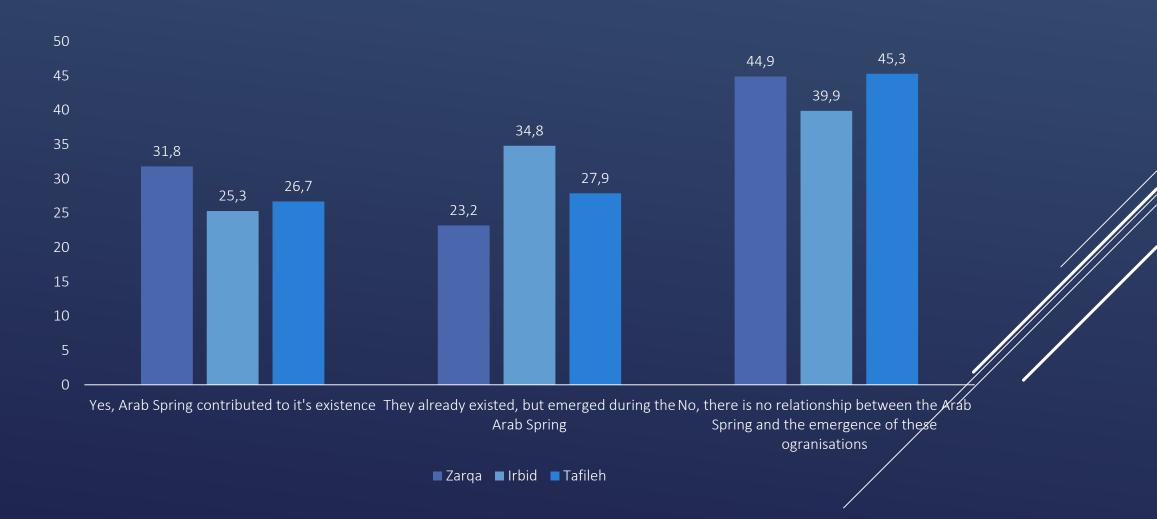

### DO YOU BELIEVE THAT THE ARAB SPRING CONTRIBUTED TOWARDS THE RISE OF TERRORIST/EXTREMIST MOVEMENTS? BY GOVERNORATE