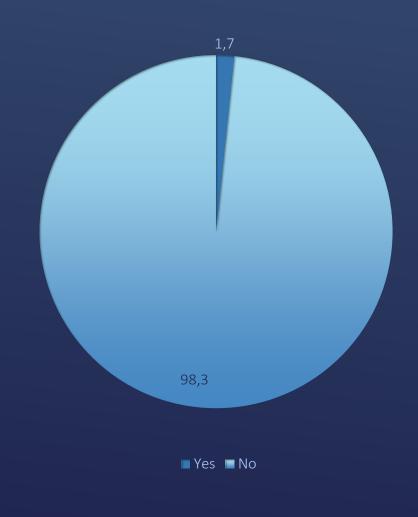

### KONRAD ADENAUER SOME WEEKS AGO, THERE WAS A STABBING INCIDENT AT JERASH STIFTUNG WHERE A MAN STABBED FOREIGN TOURISTS. DID YOU HEAR ABOUT WHERE A MAN STABBED FOREIGN TOURISTS. DID YOU HEAR ABOUT THIS INCIDENT?

### KONRAD ADENAUER SOME WEEKS AGO, THERE WAS A STABBING INCIDENT AT JERASH STIFTUNG WHERE A MAN STABBED FOREIGN TOURISTS. DID YOU HEAR ABOUT WHERE A MAN STABBED FOREIGN TOURISTS. DID YOU HEAR ABOUT THIS INCIDENT? BY GOVERNORATE