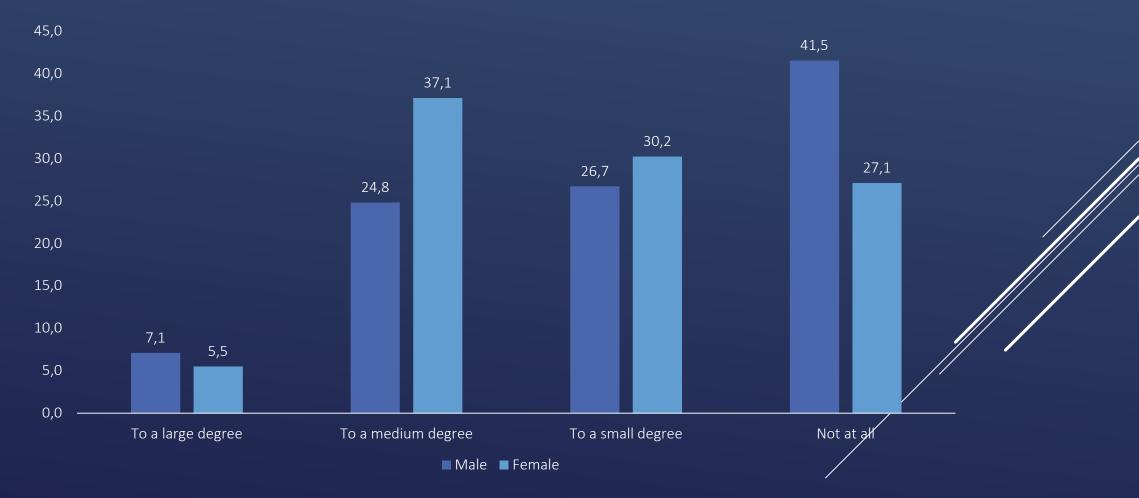

WHAT EXTENT DO YOU THINK CLERICS INFLUENCE YOU? BY GENDER







### ADENAUER DO YOU APPROVE OF RELIGIOUS COMMUNITIES' PRESENCE STIFTUNG ON SOCIAL MEDIA PLATFORMS?







### DO YOU APPROVE OF RELIGIOUS COMMUNITIES' PRESENCE ON SOCIAL MEDIA PLATFORMS? BY GOVERNORATE







## TO WHAT EXTENT DO YOU TRUST RELIGIOUS CONTENT SHARED ON SOCIAL MEDIA PLATFORMS?







### TO WHAT EXTENT DO YOU TRUST RELIGIOUS CONTENT SHARED ON SOCIAL MEDIA PLATFORMS? BY GOVERNORATE







# TO WHAT EXTENT DO YOU CONSUME RELIGIOUS CONTENT VIA JORDANIAN MEDIA OUTLETS (TV AND RADIO)?







### TO WHAT EXTENT DO YOU CONSUME RELIGIOUS CONTENT VIA JORDANIAN MEDIA OUTLETS (TV AND RADIO) ? BY GOVERNORATE







### TO WHAT EXTENT DO YOU CONSUME RELIGIOUS CONTENT VIA JORDANIAN MEDIA OUTLETS (TV AND RADIO) ? BY GENDER







## TO WHAT EXTENT DO YOU CONSUME RELIGIOUS CONTENT VIA NON-JORDANIAN MEDIA OUTLETS?







## TO WHAT EXTENT DO YOU CONSUME RELIGIOUS CONTENT VIA NON-JORDANIAN MEDIA OUTLETS? BY GOVERNORATE







## TO WHAT EXTENT DO YOU CONSUME RELIGIOUS CONTENT VIA NON-JORDANIAN MEDIA OUTLETS? BY GENDER







# DO YOU BELIEVE THERE ARE EFFORTS BY THE GOVERNMENT TO CURB EXTREMIST IDEOLOGIES?







## DO YOU BELIEVE THERE ARE EFFORTS BY THE GOVERNMENT TO CURB EXTREMIST IDEOLOGIES? BY GOVERNORATE







# WHEN FACED WITH A RELIGIOUS MATTER, WHO/WHAT DO YOU CONSULT?







# WHEN FACED WITH A RELIGIOUS MATTER, WHO/WHAT DO YOU CONSULT? BY GOVERNORATE







#### DO YOU FOLLOW TERRORISM/EXTREMISM RELATED NEWS?







#### ADENAUER DO YOU FOLLOW TERRORISM/EXTREMISM RELATED NEWS? BY **GOVERNORATE**