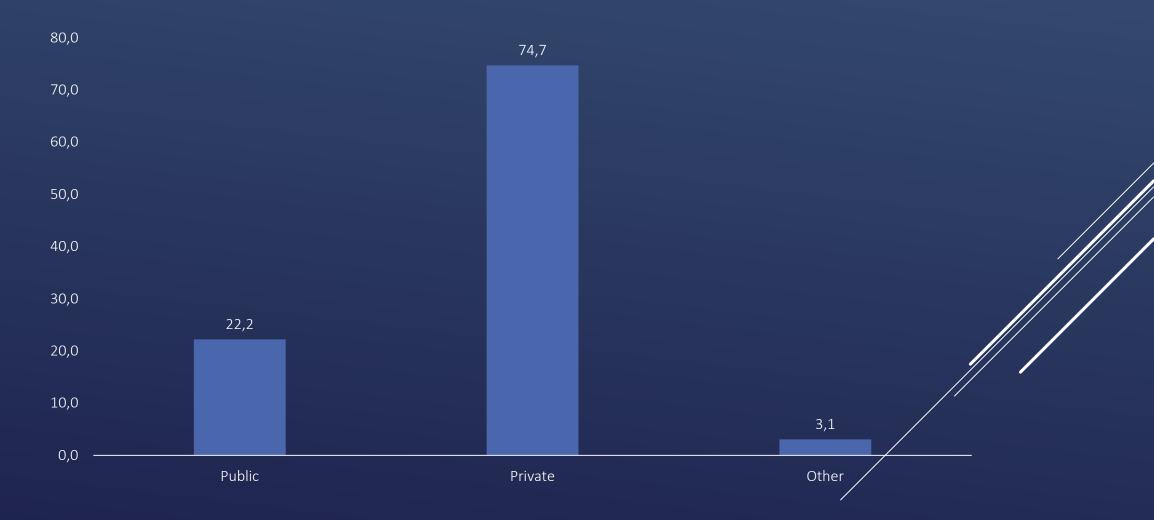

# IN YOUR OPINION, THE MAIN REASONS BEHIND RELIGIOUS EXTREMISM ARE (LIST THREE AS MAXIMUM) OPTION 2







# IN YOUR OPINION, THE MAIN REASONS BEHIND RELIGIOUS EXTREMISM ARE (LIST THREE AS MAXIMUM) OPTION 3







# IN YOUR OPINION, THE MAIN REASONS BEHIND RELIGIOUS EXTREMISM ARE (LIST THREE AS MAXIMUM) ALL ANSWERS







## WHICH OF THE FOLLOWING EXTREMIST GROUPS ARE CLOSE TO YOUR PERSONAL CONVICTIONS?







# WHICH OF THE FOLLOWING EXTREMIST GROUPS ARE CLOSE TO YOUR PERSONAL CONVICTIONS? BY GOVERNORATE







# WHICH OF THE FOLLOWING EXTREMIST GROUPS ARE CLOSE TO YOUR PERSONAL CONVICTIONS? BY GENDER









# **DEMOGRAPHICS**

www.namasis.com www.kas.de



### **AGE IN YEARS**























# **EDUCATION LEVEL**







# **EMPLOYMENT**







### **EMPLOYMENT SECTOR**







### IF UNEMPLOYED ARE YOU LOOKING FOR A JOB?







### THE AMOUNT OF TIME SPENT LOOKING FOR EMPLOYMENT







### **AVERAGE MONTHLY INCOME?**