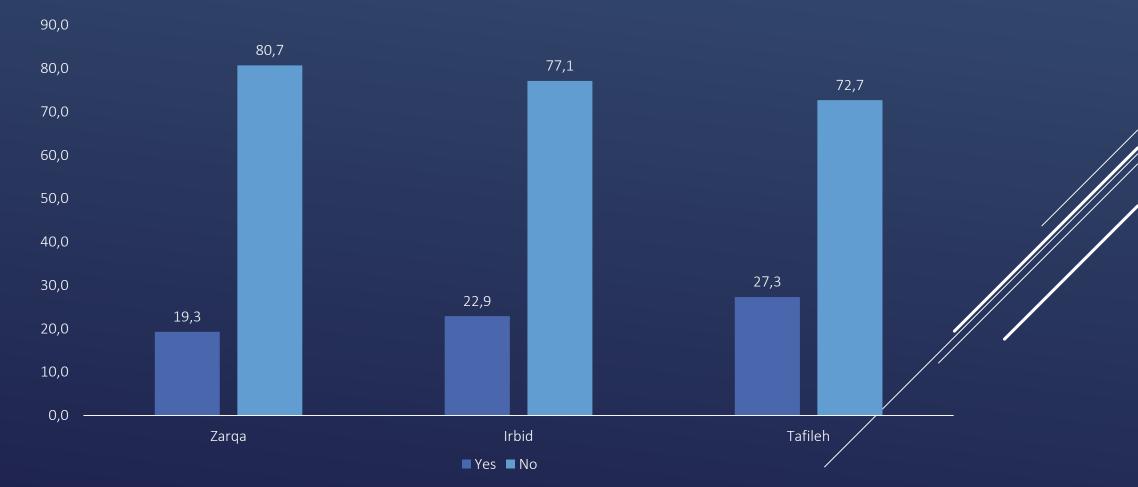

# IN GENERAL, DO YOU THINK THAT THINGS IN JORDAN ARE GOING IN THE RIGHT OR WRONG DIRECTION? BY GOVERNORATE