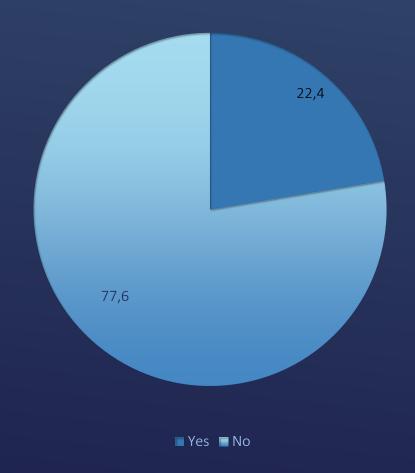

## IN GENERAL, DO YOU THINK THAT THINGS IN JORDAN ARE GOING IN THE RIGHT OR WRONG DIRECTION?

(Sample 844 Jordanians aged 16 - 26 in three Governorates: Tafileh, Zarqa, and Irbid)