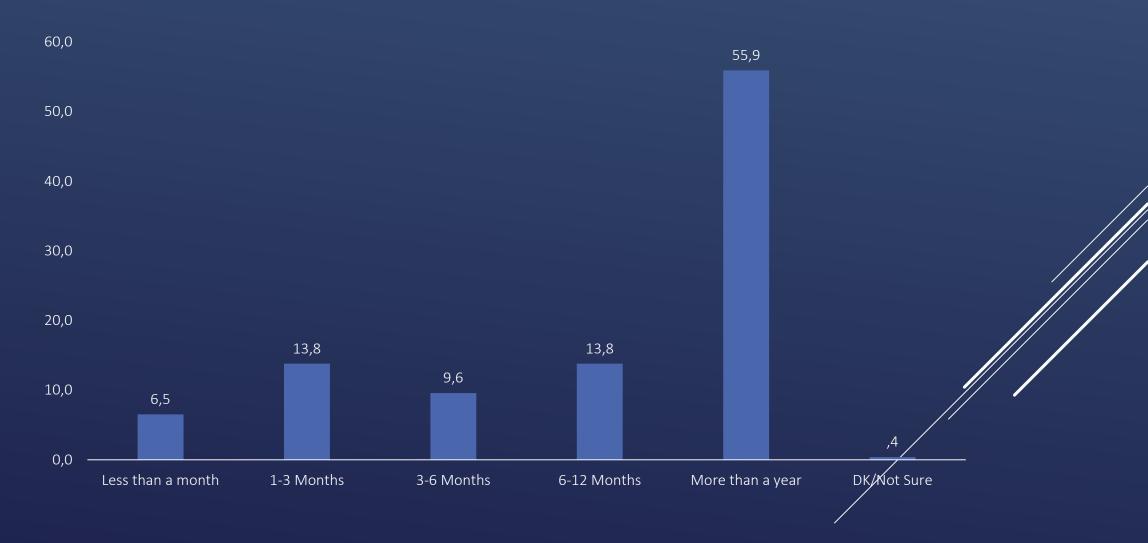

# IN YOUR OPINION, THE MAIN REASONS BEHIND RELIGIOUS EXTREMISM ARE (LIST THREE AS MAXIMUM) OPTION 3







# IN YOUR OPINION, THE MAIN REASONS BEHIND RELIGIOUS EXTREMISM ARE (LIST THREE AS MAXIMUM) ALL ANSWERS







## WHICH OF THE FOLLOWING EXTREMIST GROUPS ARE CLOSE TO YOUR PERSONAL CONVICTIONS?







# WHICH OF THE FOLLOWING EXTREMIST GROUPS ARE CLOSE TO YOUR PERSONAL CONVICTIONS? BY GOVERNORATE







# WHICH OF THE FOLLOWING EXTREMIST GROUPS ARE CLOSE TO YOUR PERSONAL CONVICTIONS? BY GENDER









# **DEMOGRAPHICS**

www.namasis.com www.kas.de



### **AGE IN YEARS**























# **EDUCATION LEVEL**







# **EMPLOYMENT**







### **EMPLOYMENT SECTOR**







### IF UNEMPLOYED ARE YOU LOOKING FOR A JOB?







### THE AMOUNT OF TIME SPENT LOOKING FOR EMPLOYMENT







### **AVERAGE MONTHLY INCOME?**