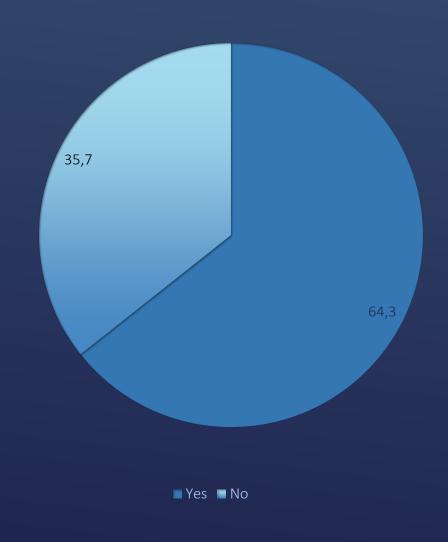

# DO YOU BELIEVE THERE ARE EFFORTS BY THE GOVERNMENT TO CURB EXTREMIST IDEOLOGIES?