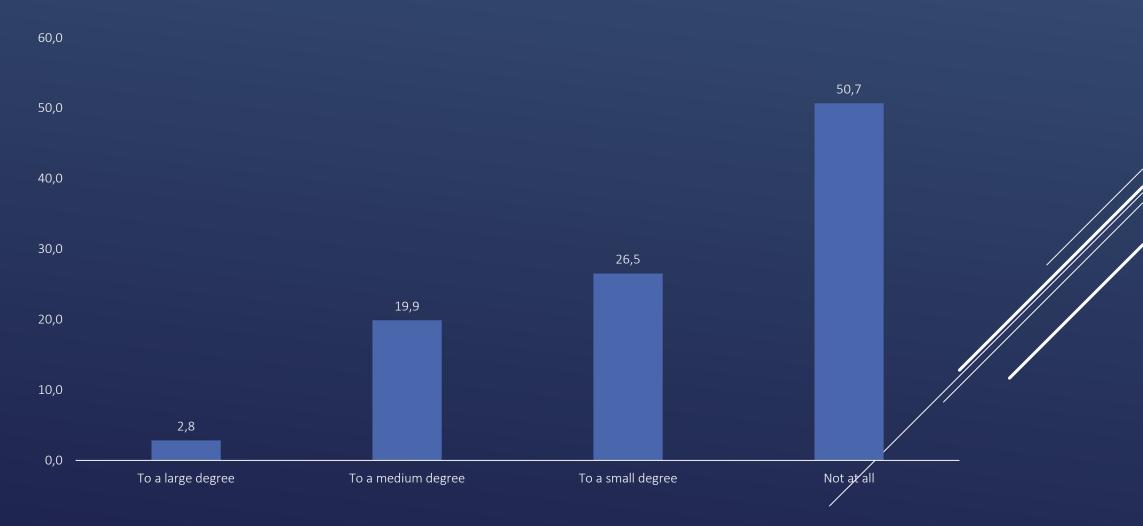

# DO YOU BELIEVE THERE ARE EFFORTS BY THE GOVERNMENT TO CURB EXTREMIST IDEOLOGIES?