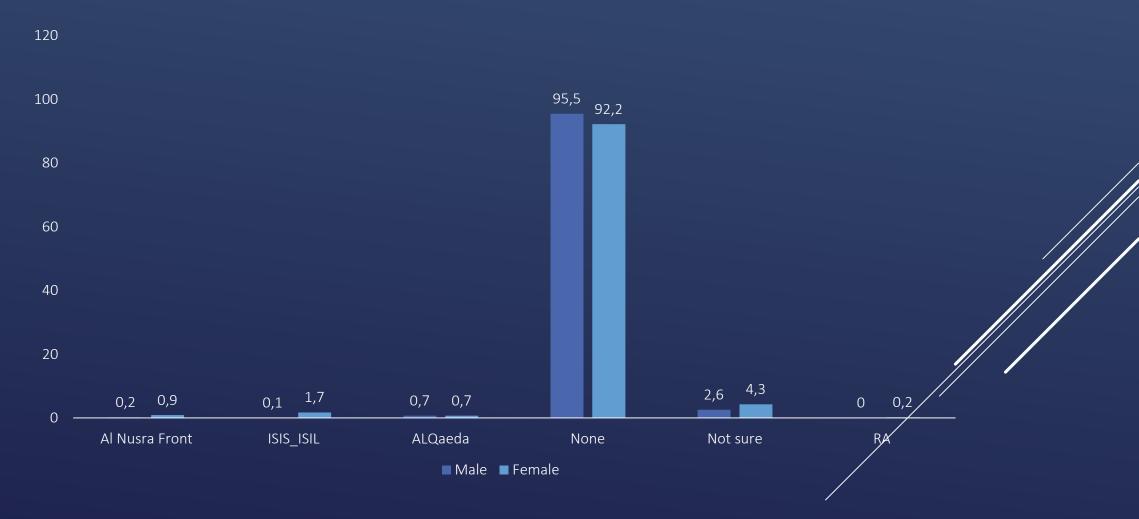

# WHICH OF THE FOLLOWING EXTREMIST GROUPS ARE CLOSE TO YOUR PERSONAL CONVICTIONS? BY GENDER