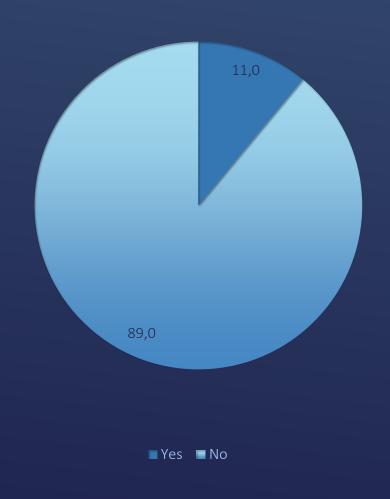

## IN GENERAL, DO YOU THINK THAT THINGS IN JORDAN ARE GOING IN THE RIGHT OR WRONG DIRECTION?

(Sample 844 Jordanians aged 16 - 26 in three Governorates: Tafileh, Zarqa, and Irbid)