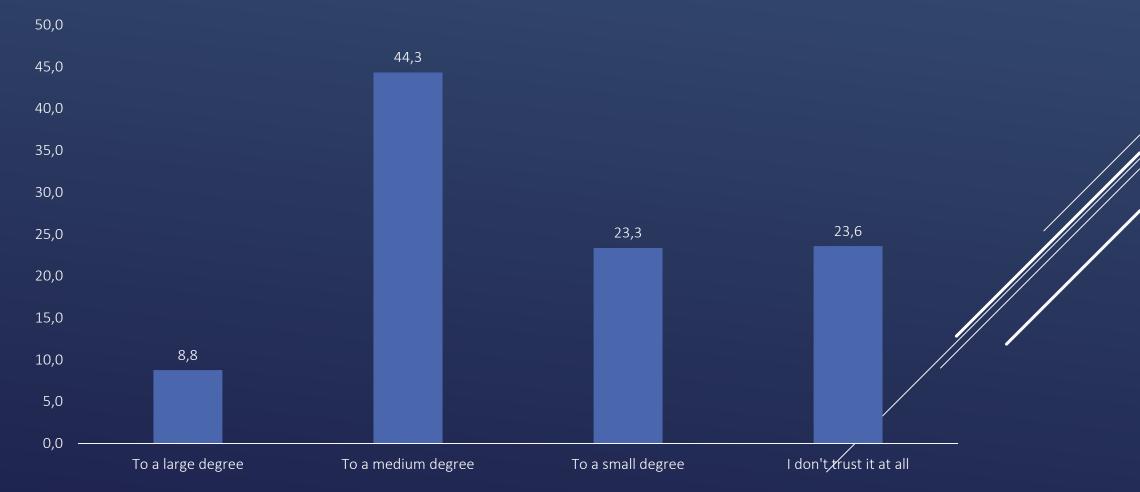

## TO WHAT EXTENT DO YOU TRUST RELIGIOUS CONTENT SHARED ON SOCIAL MEDIA PLATFORMS?