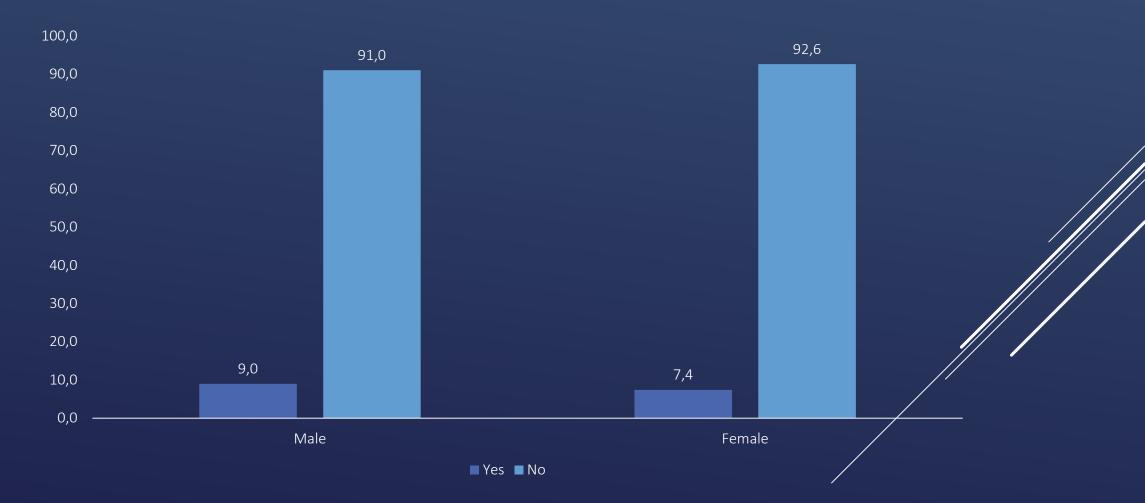

# DO YOU BELIEVE THERE ARE EFFORTS BY THE GOVERNMENT TO CURB EXTREMIST IDEOLOGIES?