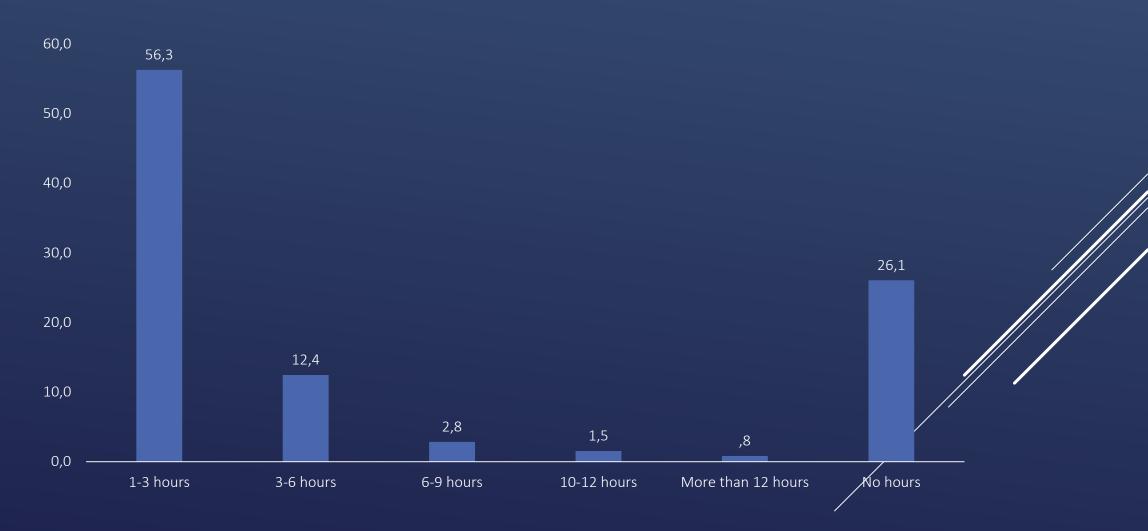

were conducted through face-to-face interviews.
- The supervisor monitors the data collection and ensures the implementation of quality assurance measures.
- There are two functions specifically assigned to the data analysis team. They simultaneously handle the statistical analysis of the multiple-choice questions in addition to the coding and analysis of the openended answers through statistical analysis software such as SPSS & CSPro.



## IN GENERAL, DO YOU THINK THAT THINGS IN JORDAN ARE GOING IN THE RIGHT OR WRONG DIRECTION?



(Sample 844 Jordanians aged 16 - 26 in three Governorates: Tafileh, Zarqa, and Irbid)





# IN GENERAL, DO YOU THINK THAT THINGS IN JORDAN ARE GOING IN THE RIGHT OR WRONG DIRECTION? BY GOVERNORATE







# AVERAGE HOURS OF FOLLOW-UP MEDIA (VIDEO AND AUDIO)







## AVERAGE HOURS OF FOLLOW-UP MEDIA (VIDEO AND AUDIO). BY GOVERNORATE







### DO YOU HAVE PERSONAL ACCOUNT ON: FACEBOOK







# DO YOU HAVE PERSONAL ACCOUNT ON: FACEBOOK. BY GOVERNORATE















# DO YOU HAVE PERSONAL ACCOUNT ON: TWITTER. BY GOVERNORATE







### DO YOU HAVE PERSONAL ACCOUNT ON: INSTAGRAM







# DO YOU HAVE PERSONAL ACCOUNT ON: INSTAGRAM. BY GOVERNORATE







### DO YOU HAVE PERSONAL ACCOUNT ON: YOUTUBE







# DO YOU HAVE PERSONAL ACCOUNT ON: YOUTUBE. BY GOVERNORATE







# AVERAGE HOURS FOLLOWING / BROWSING SOCIAL NETWORKS







## AVERAGE HOURS FOLLOWING / BROWSING SOCIAL NETWORKS. BY GOVERNORATE















# DO YOU HEAR OR SEE ISLAMIC MISSIONARY STATIONS? BY GOVERNORATE







### ADENAUER DO YOU HEAR OR SEE ISLAMIC MISSIONARY STATIONS? BY **GE