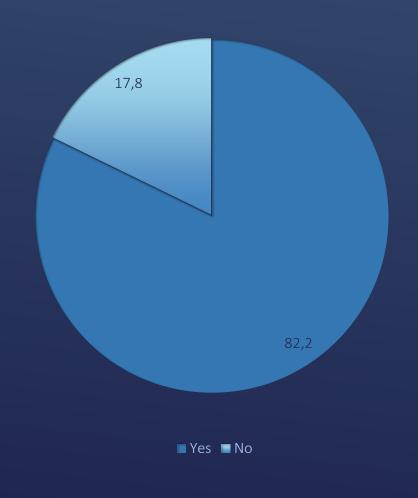

## IN GENERAL, DO YOU THINK THAT THINGS IN JORDAN ARE GOING IN THE RIGHT OR WRONG DIRECTION?

(Sample 844 Jordanians aged 16 - 26 in three Governorates: Tafileh, Zarqa, and Irbid)