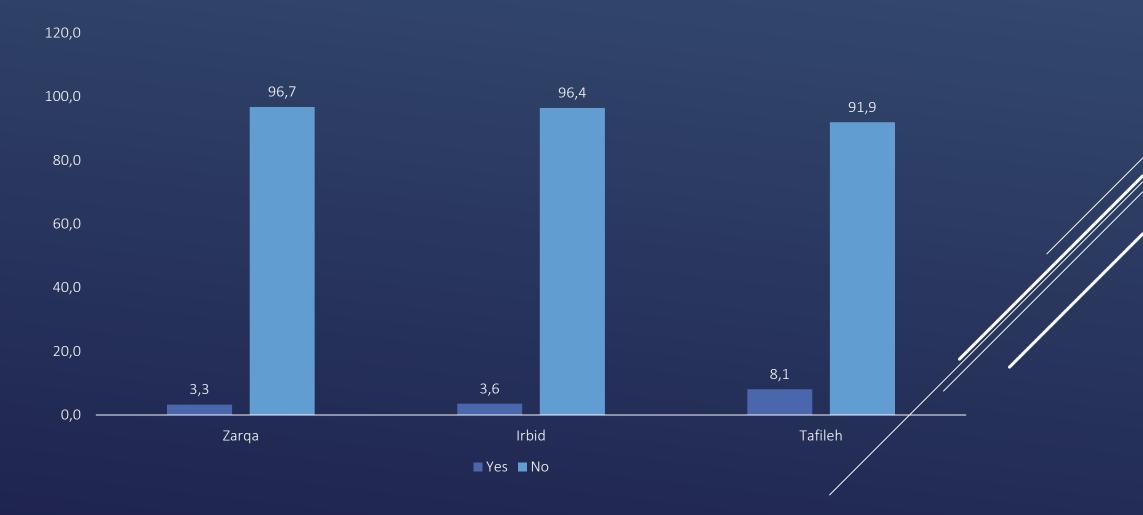

### TO WHAT EXTENT DO YOU THINK ATTACKING FOREIGN TOURISTS IS ACCEPTABLE? BY GOVERNORATE