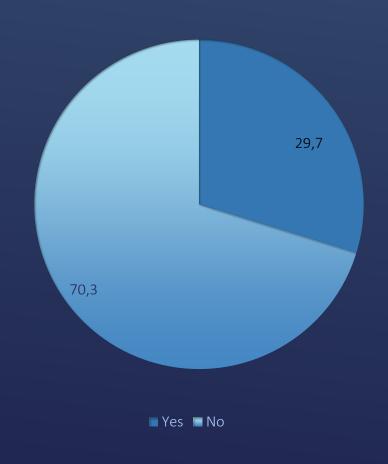

## IN GENERAL, DO YOU THINK THAT THINGS IN JORDAN ARE GOING IN THE RIGHT OR WRONG DIRECTION?

(Sample 844 Jordanians aged 16 - 26 in three Governorates: Tafileh, Zarqa, and Irbid)