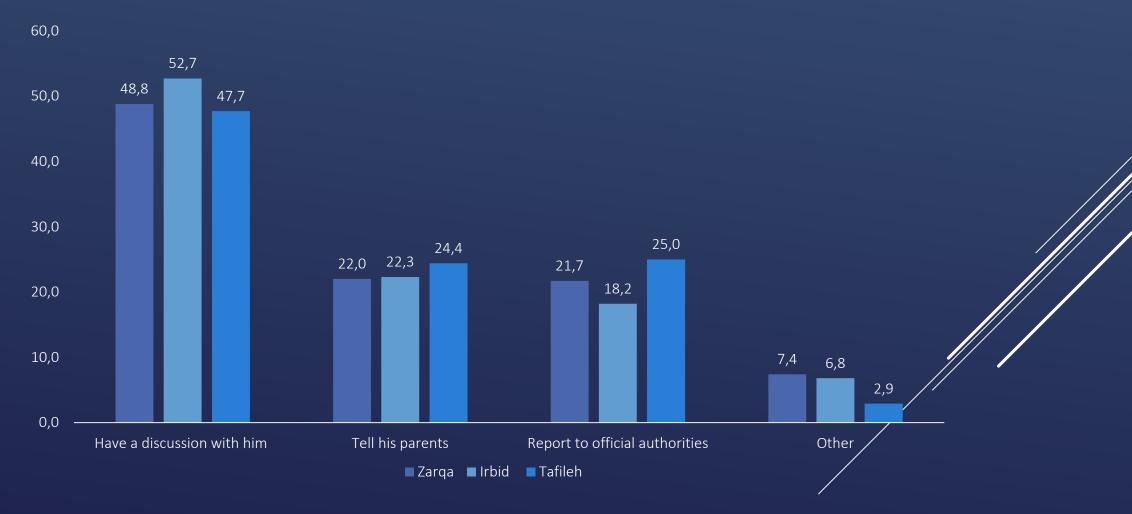

# IF YOU LEARN THAT AN ACQUAINTANCE IS LEANING TOWARDS JOINING AN EXTREMIST/TERRORIST ORGANIZATION; WHAT WOULD YOU DO? BY GOVERNORATE