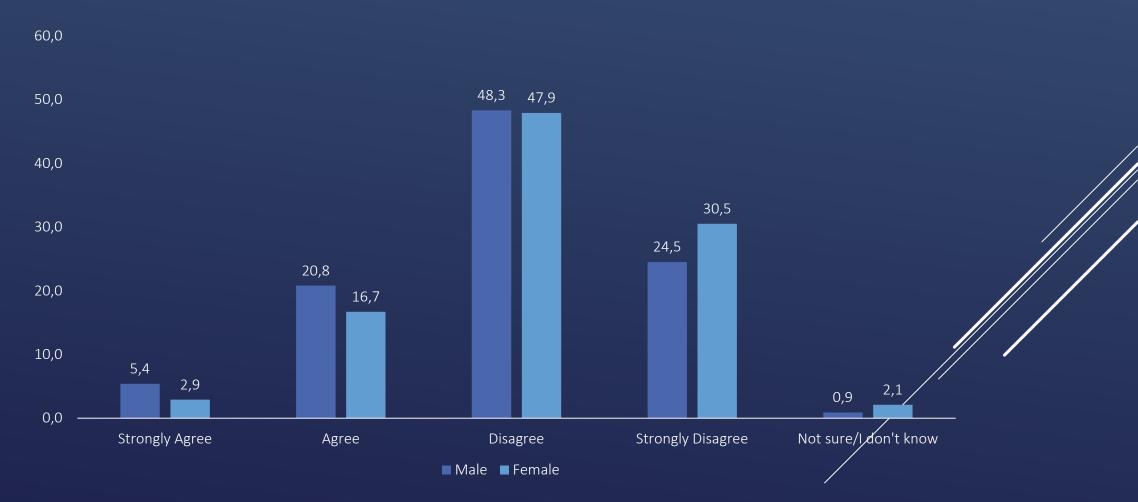

CAN YOU TELL THE DEGREE ON YOUR ACCEPTANCE ON EACH OF STIFTUNG THE FOLLOWING SENTENCES: WOMEN SHOULD BE ABLE TO ASSUME THE FOLLOWING SENTENCES: WOMEN SHOULD BE ABLE TO ASSUME LEADERSHIP ROLES. BY GENDER







### KONRAD ADENAUER CAN YOU TELL THE DEGREE ON YOUR ACCEPTANCE ON EACH OF STIFTUNG THE FOLLOWING SENTENCES: ALL MUSLIM MEN SHOULD MAINTAIN THE FOLLOWING SENTENCES: ALL MUSLIM MEN SHOULD MAINTAIN A BEARD







#### KONRAD ADENAUER CAN YOU TELL THE DEGREE ON YOUR ACCEPTANCE ON EACH OF THE FOLLOWING SENTENCES: ALL MUSLIM MEN SHOULD MAINTAIN A BEARD. BY GOVERNORATE







#### KONRAD ADENAUER CAN YOU TELL THE DEGREE ON YOUR ACCEPTANCE ON EACH OF STIFTUNG THE FOLLOWING SENTENCES: ALL MUSLIM MEN SHOULD MAINTAIN THE FOLLOWING SENTENCES: ALL MUSLIM MEN SHOULD MAINTAIN A BEARD. BY GENDER







### TO WHAT EXTENT DOES RELIGIOUS EXTREMISM THREATEN JORDAN'S SECURITY?







### TO WHAT EXTENT DOES RELIGIOUS EXTREMISM THREATEN JORDAN'S SECURITY? BY GOVERNORATE







# IN YOUR OPINION, THE MAIN REASONS BEHIND RELIGIOUS EXTREMISM ARE (LIST THREE AS MAXIMUM) OPTION 1







# IN YOUR OPINION, THE MAIN REASONS BEHIND RELIGIOUS EXTREMISM ARE (LIST THREE AS MAXIMUM) OPTION 2







# IN YOUR OPINION, THE MAIN REASONS BEHIND RELIGIOUS EXTREMISM ARE (LIST THREE AS MAXIMUM) OPTION 3







# IN YOUR OPINION, THE MAIN REASONS BEHIND RELIGIOUS EXTREMISM ARE (LIST THREE AS MAXIMUM) ALL ANSWERS







## WHICH OF THE FOLLOWING EXTREMIST GROUPS ARE CLOSE TO YOUR PERSONAL CONVICTIONS?







# WHICH OF THE FOLLOWING EXTREMIST GROUPS ARE CLOSE TO YOUR PERSONAL CONVICTIONS? BY GOVERNORATE