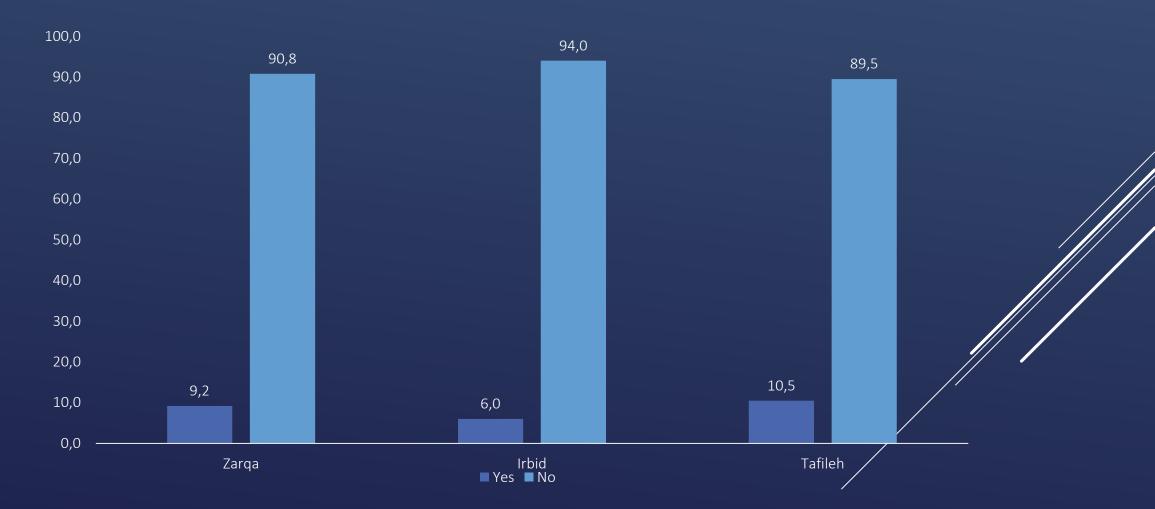

## DO YOU BELIEVE THERE ARE EFFORTS BY THE GOVERNMENT TO CURB EXTREMIST IDEOLOGIES? BY GOVERNORATE