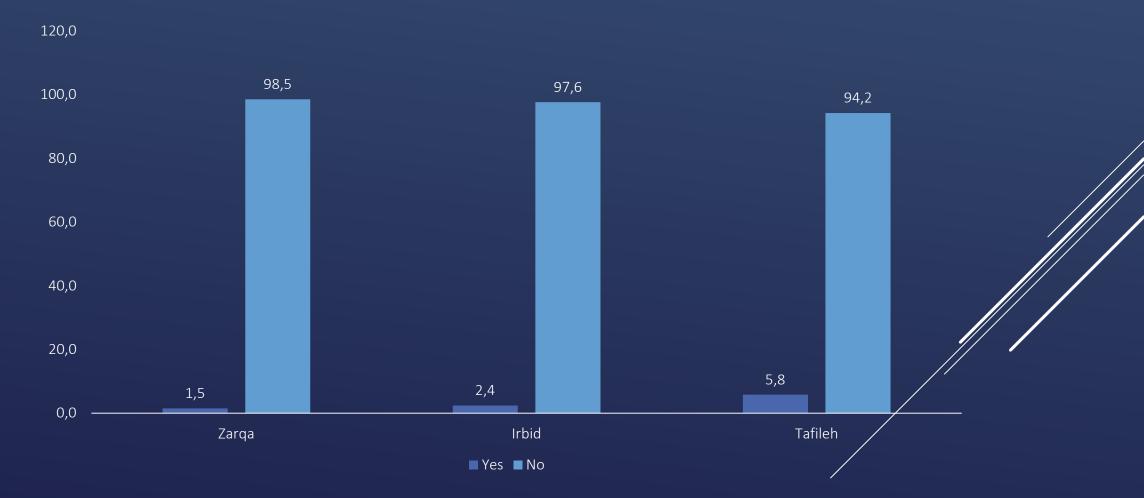

### DO YOU APPROVE OF THE MEDIA'S REPRESENTATION OF TERRORIST/EXTREMIST MOVEMENTS? BY GOVERNORATE