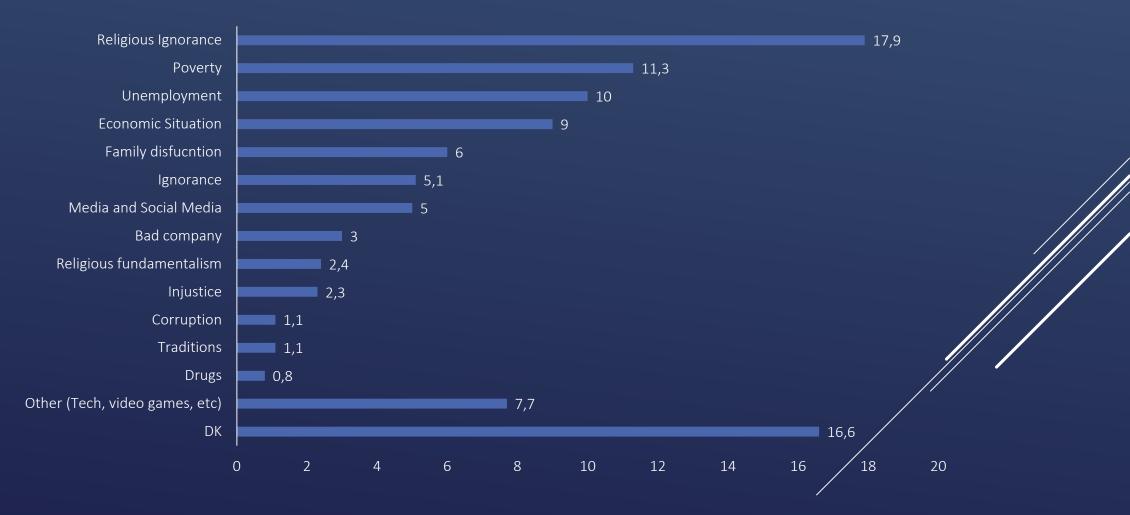

AN YOU TELL THE DEGREE ON YOUR ACCEPTANCE ON EACH OF STIFTUNG THE FOLLOWING SENTENCES: ALL MUSLIM MEN SHOULD MAINTAIN THE FOLLOWING SENTENCES: ALL MUSLIM MEN SHOULD MAINTAIN A BEARD. BY GENDER







### TO WHAT EXTENT DOES RELIGIOUS EXTREMISM THREATEN JORDAN'S SECURITY?







### TO WHAT EXTENT DOES RELIGIOUS EXTREMISM THREATEN JORDAN'S SECURITY? BY GOVERNORATE







# IN YOUR OPINION, THE MAIN REASONS BEHIND RELIGIOUS EXTREMISM ARE (LIST THREE AS MAXIMUM) OPTION 1







# IN YOUR OPINION, THE MAIN REASONS BEHIND RELIGIOUS EXTREMISM ARE (LIST THREE AS MAXIMUM) OPTION 2







# IN YOUR OPINION, THE MAIN REASONS BEHIND RELIGIOUS EXTREMISM ARE (LIST THREE AS MAXIMUM) OPTION 3







# IN YOUR OPINION, THE MAIN REASONS BEHIND RELIGIOUS EXTREMISM ARE (LIST THREE AS MAXIMUM) ALL ANSWERS







## WHICH OF THE FOLLOWING EXTREMIST GROUPS ARE CLOSE TO YOUR PERSONAL CONVICTIONS?







# WHICH OF THE FOLLOWING EXTREMIST GROUPS ARE CLOSE TO YOUR PERSONAL CONVICTIONS? BY GOVERNORATE







# WHICH OF THE FOLLOWING EXTREMIST GROUPS ARE CLOSE TO YOUR PERSONAL CONVICTIONS? BY GENDER









# **DEMOGRAPHICS**

www.namasis.com www.kas.de



### **AGE IN YEARS**























# **EDUCATION LEVEL**







# **EMPLOYMENT**







### **EMPLOYMENT SECTOR**







### IF UNEMPLOYED ARE YOU LOOKING FOR A JOB?







### THE AMOUNT OF TIME SPENT LOOKING FOR EMPLOYMENT







### **AVERAGE MONTHLY INCOME?**