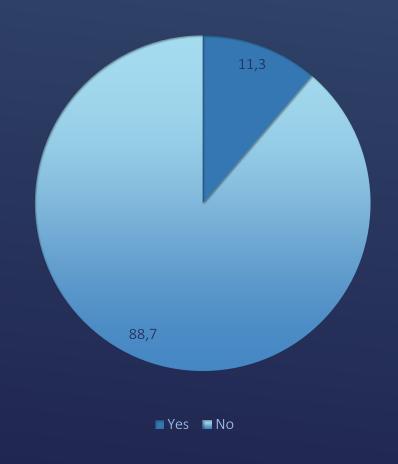

## IN GENERAL, DO YOU THINK THAT THINGS IN JORDAN ARE GOING IN THE RIGHT OR WRONG DIRECTION?

(Sample 844 Jordanians aged 16 - 26 in three Governorates: Tafileh, Zarqa, and Irbid)