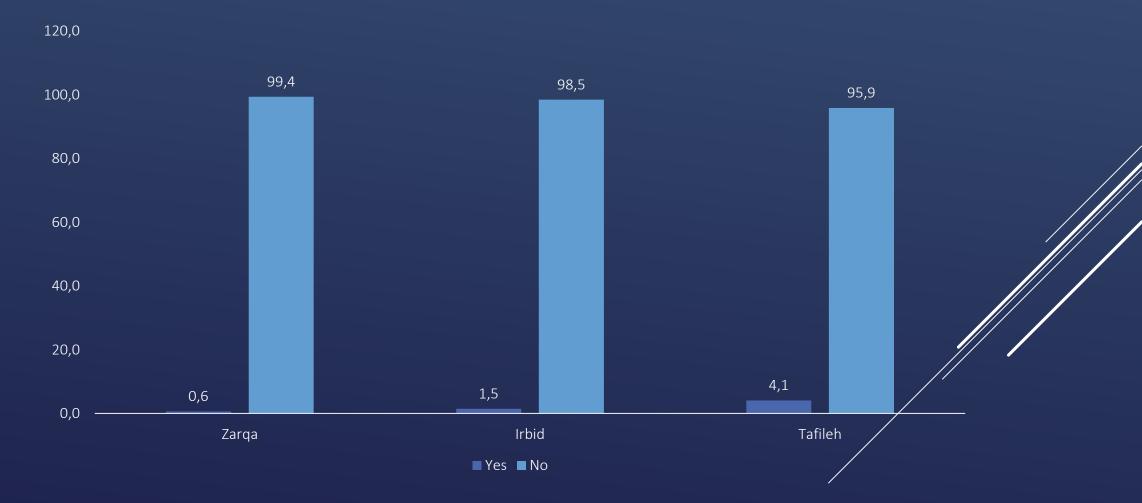

### KONRAD ADENAUER SOME WEEKS AGO, THERE WAS A STABBING INCIDENT AT JERASH STIFTUNG WHERE A MAN STABBED FOREIGN TOURISTS. DID YOU HEAR ABOUT WHERE A MAN STABBED FOREIGN TOURISTS. DID YOU HEAR ABOUT THIS INCIDENT? BY GOVERNORATE