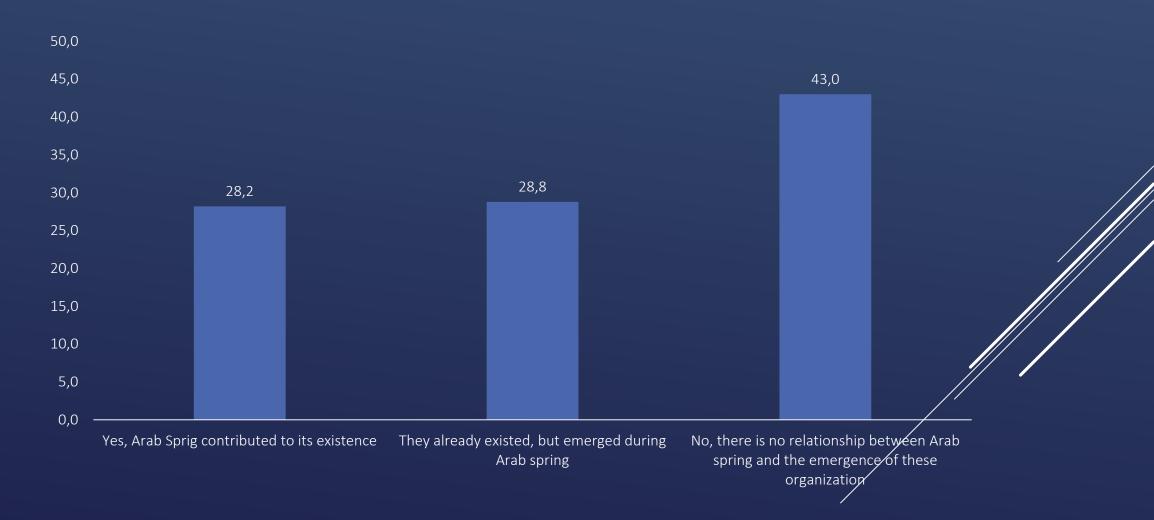

### DO YOU BELIEVE THAT THE ARAB SPRING CONTRIBUTED TOWARDS THE RISE OF TERRORIST/EXTREMIST MOVEMENTS?