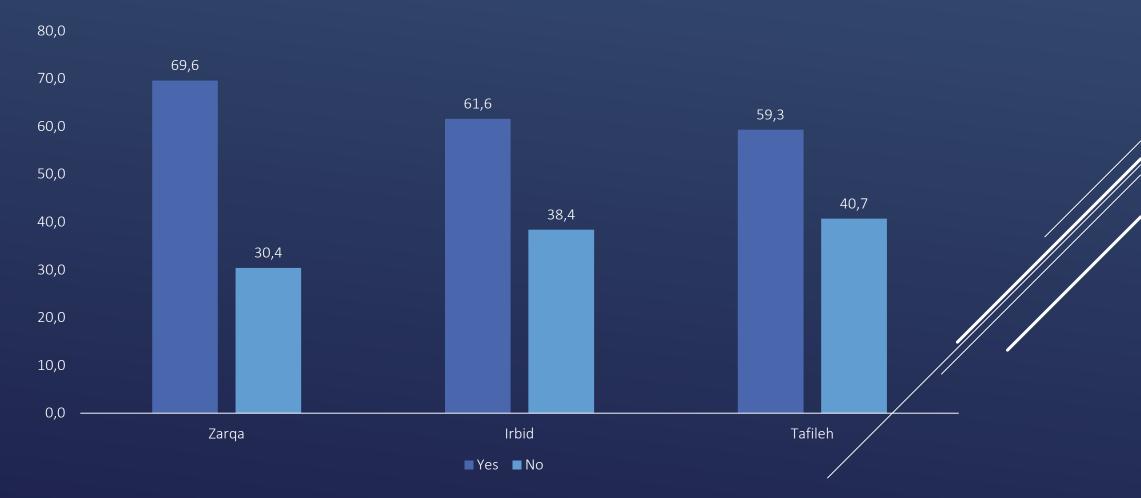

## DO YOU BELIEVE THERE ARE EFFORTS BY THE GOVERNMENT TO CURB EXTREMIST IDEOLOGIES? BY GOVERNORATE