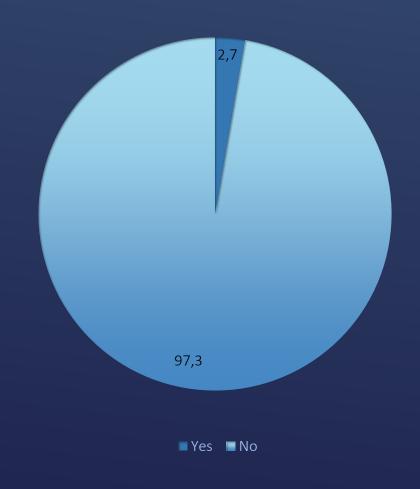

# DO YOU APPROVE OF THE MEDIA'S REPRESENTATION OF TERRORIST/EXTREMIST MOVEMENTS?