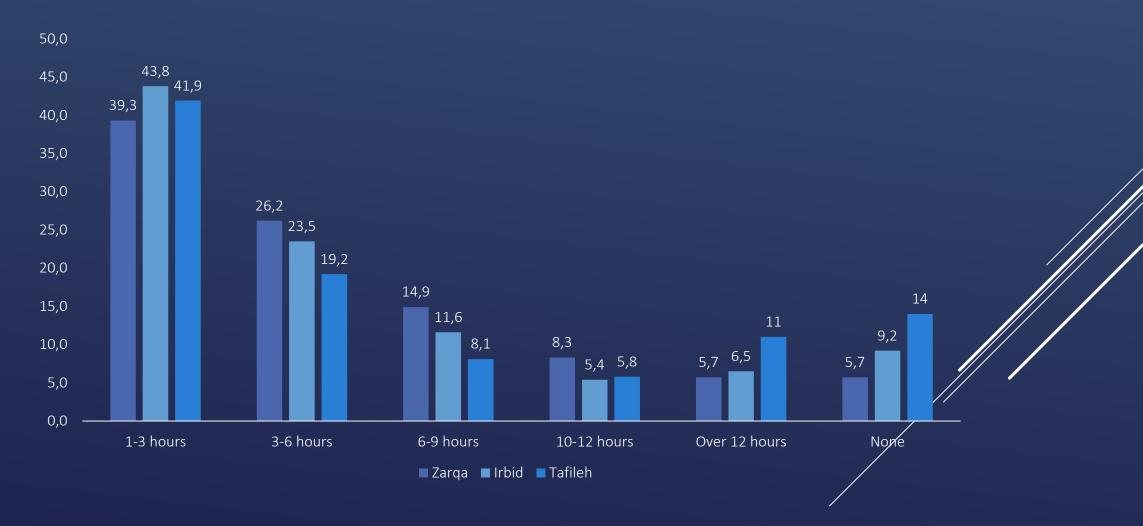

OU THINK THAT THINGS IN JORDAN ARE GOING IN THE RIGHT OR WRONG DIRECTION? BY GOVERNORATE







# AVERAGE HOURS OF FOLLOW-UP MEDIA (VIDEO AND AUDIO)







## AVERAGE HOURS OF FOLLOW-UP MEDIA (VIDEO AND AUDIO). BY GOVERNORATE







### DO YOU HAVE PERSONAL ACCOUNT ON: FACEBOOK







# DO YOU HAVE PERSONAL ACCOUNT ON: FACEBOOK. BY GOVERNORATE















# DO YOU HAVE PERSONAL ACCOUNT ON: TWITTER. BY GOVERNORATE







### DO YOU HAVE PERSONAL ACCOUNT ON: INSTAGRAM







# DO YOU HAVE PERSONAL ACCOUNT ON: INSTAGRAM. BY GOVERNORATE







### DO YOU HAVE PERSONAL ACCOUNT ON: YOUTUBE







# DO YOU HAVE PERSONAL ACCOUNT ON: YOUTUBE. BY GOVERNORATE







# AVERAGE HOURS FOLLOWING / BROWSING SOCIAL NETWORKS







## AVERAGE HOURS FOLLOWING / BROWSING SOCIAL NETWORKS. BY GOVERNORATE















# DO YOU HEAR OR SEE ISLAMIC MISSIONARY STATIONS? BY GOVERNORATE







### ADENAUER DO YOU HEAR OR SEE ISLAMIC MISSIONARY STATIONS? BY **GENDER**







### TO WHAT EXTENT DO YOU THINK CLERICS INFLUENCE YOU?







## TO WHAT EXTENT DO YOU THINK CLERICS INFLUENCE YOU? BY GOVERNORATE







# TO WHAT EXTENT DO YOU THINK CLERICS INFLUENCE YOU? BY GENDER







### ADENAUER DO YOU APPROVE OF RELIGIOUS COMMUNITIES' PRESENCE STIFTUNG ON SOCIAL MEDIA PLATFORMS?







### DO YOU APPROVE OF RELIGIOUS COMMUNITIES' PRESENCE ON SOCIAL MEDIA PLATFORMS? BY GOVERNORATE







## TO WHAT EXTENT DO YOU TRUST RELIGIOUS CONTENT SHARED ON SOCIAL MEDIA PLATFORMS?







### TO WHAT EXTENT DO YOU TRUST RELIGIOUS CONTENT SHARED ON SOCIAL MEDIA PLATFORMS? BY GOVERNORATE







# TO WHAT EXTENT DO Y