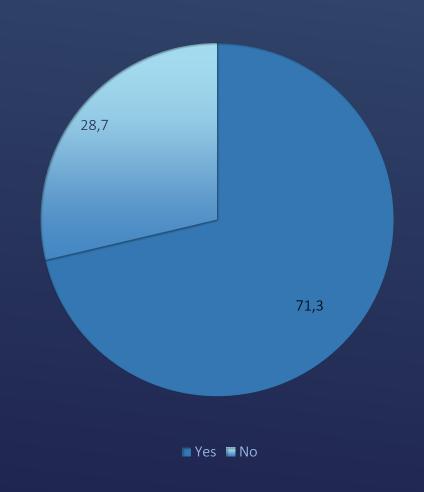

# DO YOU BELIEVE THERE ARE EFFORTS BY THE GOVERNMENT TO CURB EXTREMIST IDEOLOGIES?