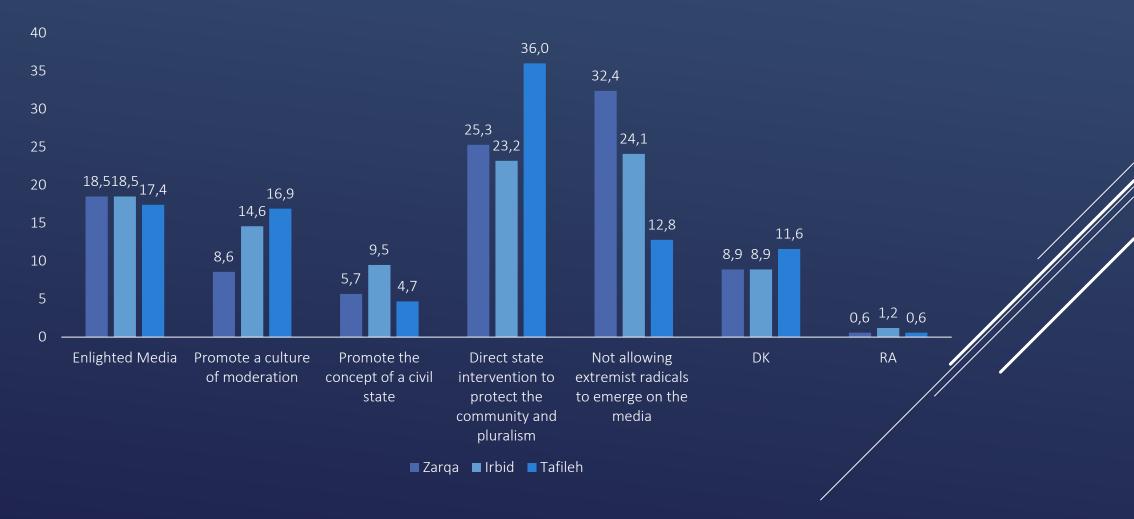

### IN YOUR OPINION, WHAT IS THE BEST METHODS TO COMBAT EXTREMIST THOUGHT. BY GOVERNORATE