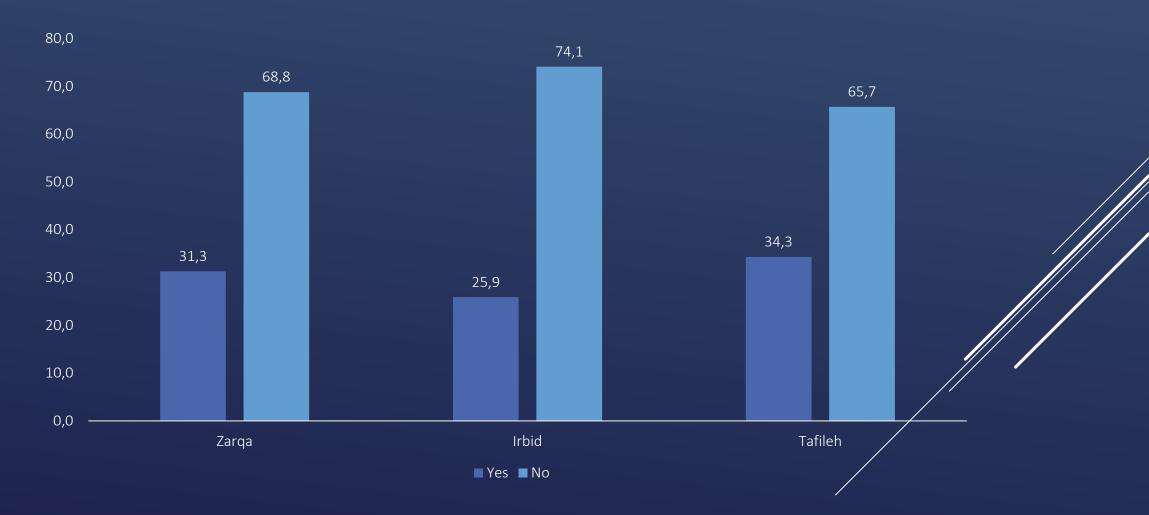

# IN GENERAL, DO YOU THINK THAT THINGS IN JORDAN ARE GOING IN THE RIGHT OR WRONG DIRECTION? BY GOVERNORATE