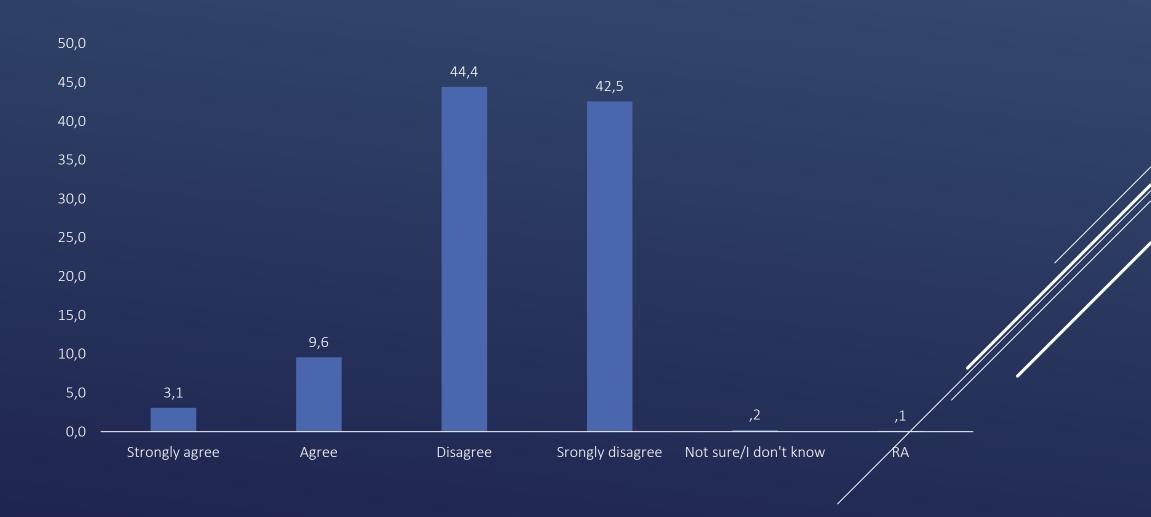

TWEEN MEN AND WOMEN IN THE WORKPLACE. BY GOVERNORATE







# CAN YOU TELL THE DEGREE ON YOUR ACCEPTANCE ON EACH OF THE FOLLOWING SENTENCES: SHOULD THERE BE A SEPARATION (NON-MIXING) BETWEEN MEN AND WOMEN IN THE WORKPLACE. BY GENDER







### CAN YOU TELL THE DEGREE ON YOUR ACCEPTANCE ON EACH OF THE FOLLOWING SENTENCES: ALL WOMEN SHOULD WEAR A VEIL







### KONRAD ADENAUER CAN YOU TELL THE DEGREE ON YOUR ACCEPTANCE ON EACH OF STIFTUNG THE FOLLOWING SENTENCES: ALL WOMEN SHOULD WEAR A VEIL. BY **GOVERNORATE**







### KONRAD ADENAUER CAN YOU TELL THE DEGREE ON YOUR ACCEPTANCE ON EACH OF STIFTUNG THE FOLLOWING SENTENCES: ALL WOMEN SHOULD WEAR A VEIL. BY **GENDER**







# CAN YOU TELL THE DEGREE ON YOUR ACCEPTANCE BY THE FOLLOWING SENTENCE: ALL WOMEN SHOULD BE FULLY COVERED IN NIQAB







# CAN YOU TELL THE DEGREE ON YOUR ACCEPTANCE BY THE FOLLOWING SENTENCE: ALL WOMEN SHOULD BE FULLY COVERED IN NIQAB. BY GOVERNORATE







# CAN YOU TELL THE DEGREE ON YOUR ACCEPTANCE BY THE FOLLOWING SENTENCE: ALL WOMEN SHOULD BE FULLY COVERED IN NIQAB. BY GENDER







### KONRAD ADENAUER CAN YOU TELL THE DEGREE ON YOUR ACCEPTANCE ON EACH OF STIFTUNG THE FOLLOWING SENTENCES: WOMEN SHOULD BE ABLE TO ASSUME **LEADERSHIP ROLES**







#### KONRAD ADENAUER CAN YOU TELL THE DEGREE ON YOUR ACCEPTANCE ON EACH OF THE FOLLOWING SENTENCES: WOMEN SHOULD BE ABLE TO ASSUME LEADERSHIP ROLES. BY GOVERNORATE







#### KONRAD ADENAUER CAN YOU TELL THE DEGREE ON YOUR ACCEPTANCE ON EACH OF STIFTUNG THE FOLLOWING SENTENCES: WOMEN SHOULD BE ABLE TO ASSUME THE FOLLOWING SENTENCES: WOMEN SHOULD BE ABLE T