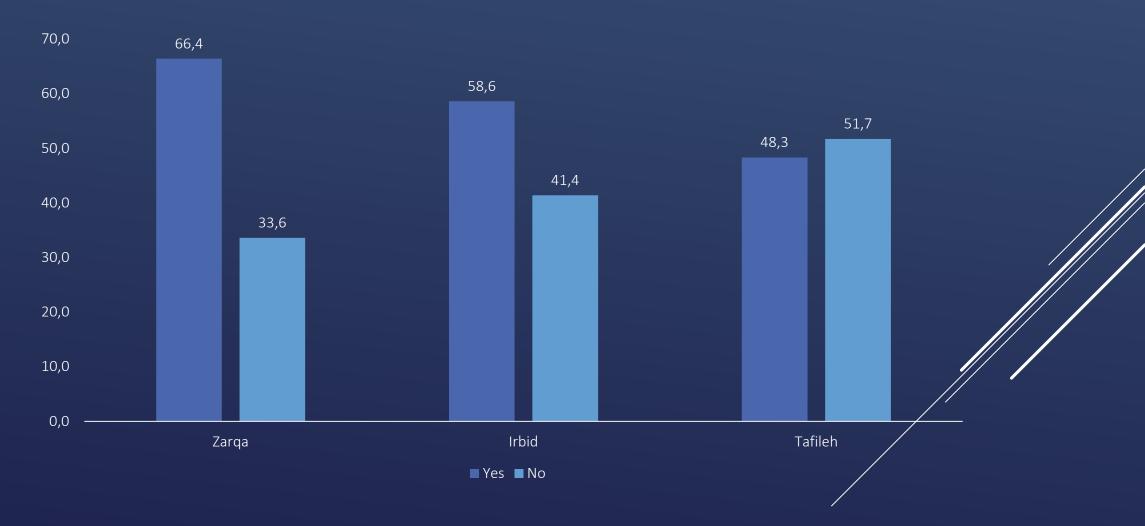

# IN GENERAL, DO YOU THINK THAT THINGS IN JORDAN ARE GOING IN THE RIGHT OR WRONG DIRECTION? BY GOVERNORATE