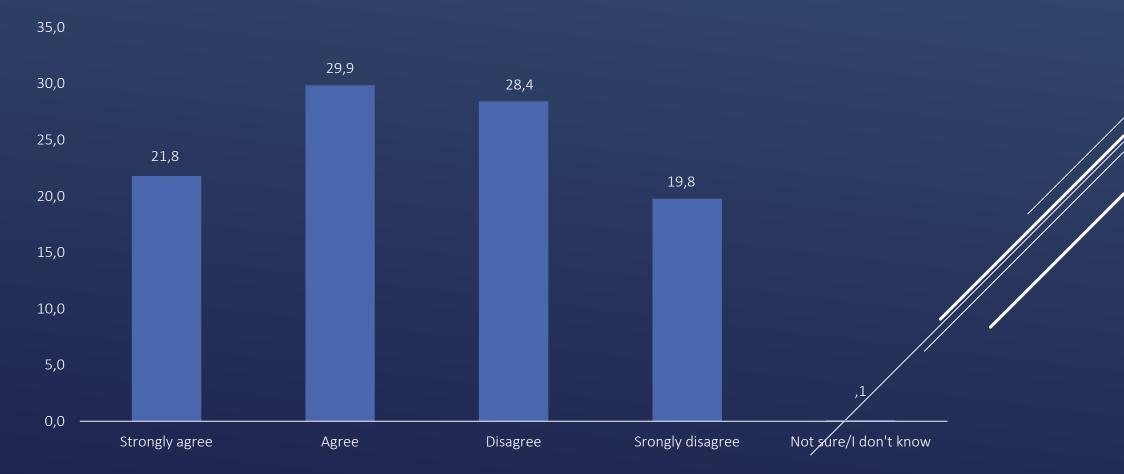

# CAN YOU TELL THE DEGREE ON YOUR ACCEPTANCE ON EACH OF THE FOLLOWING SENTENCES: SHOULD THERE BE A SEPARATION (NON-MIXING) BETWEEN MEN AND WOMEN IN THE WORKPLACE