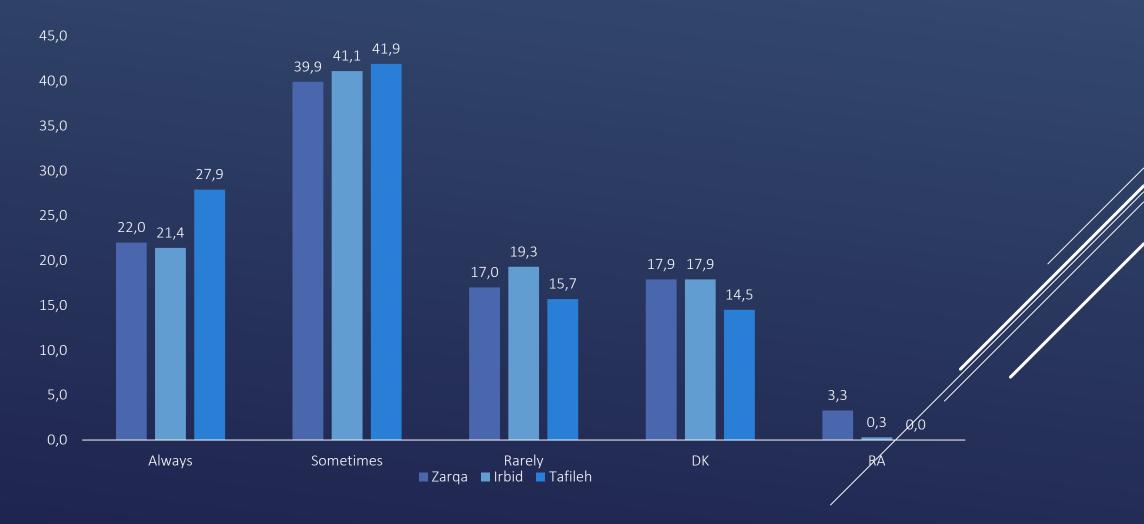

STABBED FOREIGN TOURISTS. DID YOU HEAR ABOUT WHERE A MAN STABBED FOREIGN TOURISTS. DID YOU HEAR ABOUT THIS INCIDENT?







### KONRAD ADENAUER SOME WEEKS AGO, THERE WAS A STABBING INCIDENT AT JERASH STIFTUNG WHERE A MAN STABBED FOREIGN TOURISTS. DID YOU HEAR ABOUT WHERE A MAN STABBED FOREIGN TOURISTS. DID YOU HEAR ABOUT THIS INCIDENT? BY GOVERNORATE







## TO WHAT EXTENT DO YOU THINK ATTACKING FOREIGN TOURISTS IS ACCEPTABLE?







### TO WHAT EXTENT DO YOU THINK ATTACKING FOREIGN TOURISTS IS ACCEPTABLE? BY GOVERNORATE







### TO WHAT EXTENT ARE YOU EAGER TO PERFORM THE FIVE DAILY PRAYERS IN THE MOSQUE?







### TO WHAT EXTENT ARE YOU EAGER TO PERFORM THE FIVE DAILY PRAYERS IN THE MOSQUE? BY GOVERNORATE















## DO YOU PERFORM DAWN PRAYERS ON ITS TIME? BY GOVERNORATE







#### DO YOU READ THE QURAN?







#### DO YOU READ THE QURAN? BY GOVERNORATE







# CAN YOU TELL THE DEGREE ON YOUR ACCEPTANCE ON EACH OF THE FOLLOWING SENTENCES: SHOULD THERE BE A SEPARATION (NON-MIXING) BETWEEN MEN AND WOMEN IN THE WORKPLACE







# CAN YOU TELL THE DEGREE ON YOUR ACCEPTANCE ON EACH OF THE FOLLOWING SENTENCES: SHOULD THERE BE A SEPARATION (NON-MIXING) BETWEEN MEN AND WOMEN IN THE WORKPLACE. BY GOVERNORATE







# CAN YOU TELL THE DEGREE ON YOUR ACCEPTANCE ON EACH OF THE FOLLOWING SENTENCES: SHOULD THERE BE A SEPARATION (NON-MIXING) BETWEEN MEN AND WOMEN IN THE WORKPLACE. BY GENDER







### CAN YOU TELL THE DEGREE ON YOUR ACCEPTANCE ON EACH OF THE FOLLOWING SENTENCES: ALL WOMEN SHOULD WEAR A VEIL







### KONRAD ADENAUER CAN YOU TELL THE DEGREE ON YOUR ACCEPT