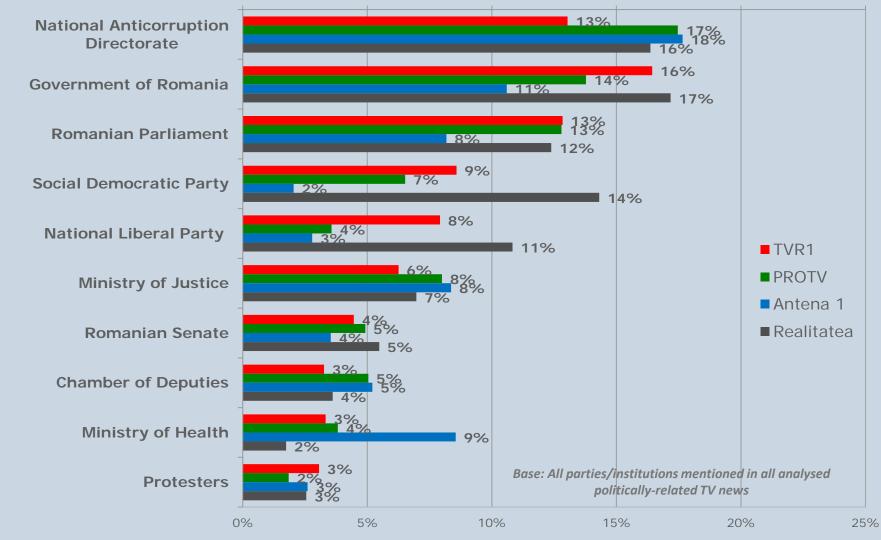

ion<br>has been expressed) |
| SELECTION OF ANALYSED DATA            | All materials related to political topics and with mentioned state institutions, political parties and their representatives                                                  |



#### MENTIONED INDIVIDUALS 2014-2015



#### ALL MEDIA



#### SHARE OF INDIVIDUALS MENTIONED ON TV 2014-2015







#### INDIVIDUALS MENTIONED as % of presence in different TV channels – 2015









#### SHARE OF INDIVIDUALS MENTIONED IN NEWSPAPERS 2014-2015



#### **NEWSPAPERS**





### INDIVIDUALS MENTIONED as % of presence in different newspapers - 2015









### PARTIES/INSTITUTIONS MENTIONED



#### **ALL MEDIA**





7



#### PARTIES/INSTITUTIONS MENTIONED ON TV 2014-2015



#### **TELEVISION**





0%

10%





#### TELEVISION









#### PARTIES/INSTITUTIONS MENTIONED IN NEWSPAPERS 2014-2015

#### **NEWSPAPERS**





20%





#### NEWSPAPERS







#### ATTITUDE EXPRESSED TOWARDS KLAUS IOHANNIS





### ATTITUDE EXPRESSED TOWARDS VICTOR PONTA









#### ATTITUDE EXPRESSED TOWARDS LIVIU DRAGNEA





#### ATTITUDE EXPRESSED TOWARDS GABRIEL OPREA





# ATTITUDE EXPRESSED TOWARDS TRAIAN BĂSESCU





#### ATTITUDE EXPRESSED TOWARDS ELENA UDREA





















































































# ATTITUDE TOWARDS POLITICAL FIGURES (comparison between the two periods)