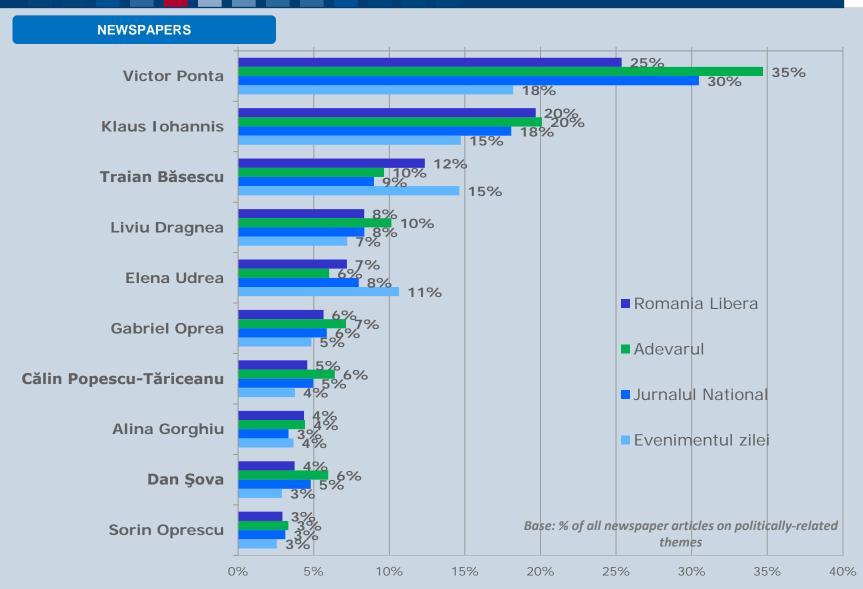

#### **NEWSPAPERS**

### INDIVIDUALS MENTIONED as % of presence in different newspapers - 2015