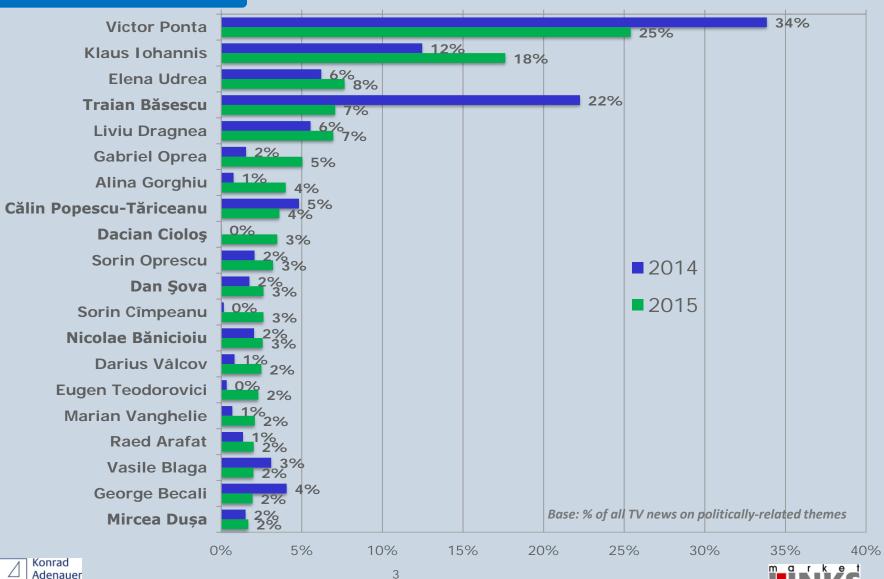

|
| TOTAL NUMBER OF ANALYSED PUBLICATIONS | PERIOD 1: 12 393<br>PERIOD 2: 19 160                                                                                                                                          |
| REGISTERED INDICATIORS                | Date of publication, month, media, mentioned<br>people, parties, institutions, subject (who has<br>expressed the opinion), object (to whom the opinion<br>has been expressed) |
| SELECTION OF ANALYSED DATA            | All materials related to political topics and with mentioned state institutions, political parties and their representatives                                                  |



#### MENTIONED INDIVIDUALS 2014-2015



#### ALL MEDIA



#### SHARE OF INDIVIDUALS MENTIONED ON TV 2014-2015







#### INDIVIDUALS MENTIONED as % of presence in different TV channels – 2015









#### SHARE OF INDIVIDUALS MENTIONED IN NEWSPAPERS 2014-2015



#### **NEWSPAPERS**





### INDIVIDUALS MENTIONED as % of presence in different newspapers - 2015









### PARTIES/INSTITUTIONS MENTIONED



#### **ALL MEDIA**





7



#### PARTIES/INSTITUTIONS MENTIONED ON TV 2014-2015



#### **TELEVISION**





0%

10%





#### TELEVISION









#### PARTIES/INSTITUTIONS MENTIONED IN NEWSPAPERS 2014-2015

#### **NEWSPAPERS**





20%





#### NEWSPAPERS







#### ATTITUDE EXPRESSED TOWARDS KLAUS IOHANNIS





### ATTITUDE EXPRESSED TOWARDS VICTOR PONTA









#### ATTITUDE EXPRESSED TOWARDS LIVIU DRAGNEA





#### ATTITUDE EXPRESSED TOWARDS GABRIEL OPREA





# ATTITUDE EXPRESSED TOWARDS TRA