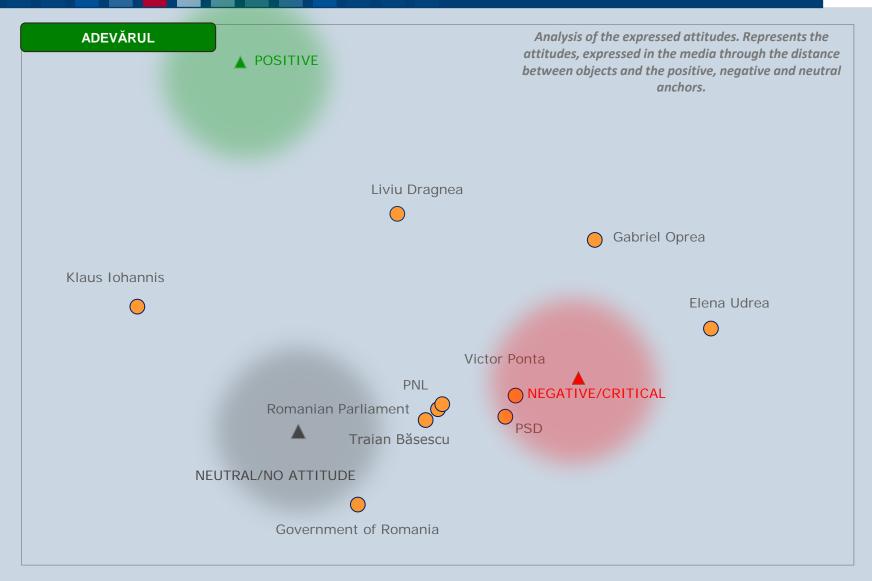

#### ATTITUDE EXPRESSED TOWARDS KLAUS IOHANNIS

### ATTITUDE EXPRESSED TOWARDS VICTOR PONTA

#### ATTITUDE EXPRESSED TOWARDS LIVIU DRAGNEA

#### ATTITUDE EXPRESSED TOWARDS GABRIEL OPREA

# ATTITUDE EXPRESSED TOWARDS TRAIAN BĂSESCU

#### ATTITUDE EXPRESSED TOWARDS ELENA UDREA

# ATTITUDE TOWARDS POLITICAL FIGURES (comparison between the two periods)