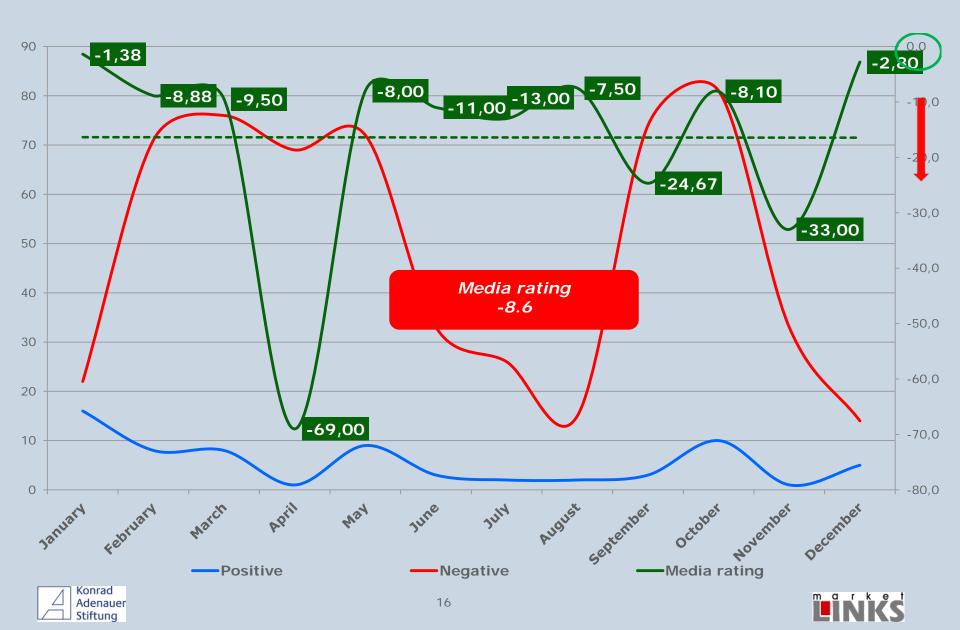

ALS MENTIONED as % of presence in different TV channels – 2015









#### SHARE OF INDIVIDUALS MENTIONED IN NEWSPAPERS 2014-2015



#### **NEWSPAPERS**





### INDIVIDUALS MENTIONED as % of presence in different newspapers - 2015









### PARTIES/INSTITUTIONS MENTIONED



#### **ALL MEDIA**





7



#### PARTIES/INSTITUTIONS MENTIONED ON TV 2014-2015



#### **TELEVISION**





0%

10%





#### TELEVISION









#### PARTIES/INSTITUTIONS MENTIONED IN NEWSPAPERS 2014-2015

#### **NEWSPAPERS**





20%





#### NEWSPAPERS







#### ATTITUDE EXPRESSED TOWARDS KLAUS IOHANNIS





### ATTITUDE EXPRESSED TOWARDS VICTOR PONTA









#### ATTITUDE EXPRESSED TOWARDS LIVIU DRAGNEA





#### ATTITUDE EXPRESSED TOWARDS GABRIEL OPREA





# ATTITUDE EXPRESSED TOWARDS TRAIAN BĂSESCU





#### ATTITUDE EXPRESSED TOWARDS ELENA UDREA





















































































# ATTITUDE TOWARDS POLITICAL FIGURES (comparison between the two periods)