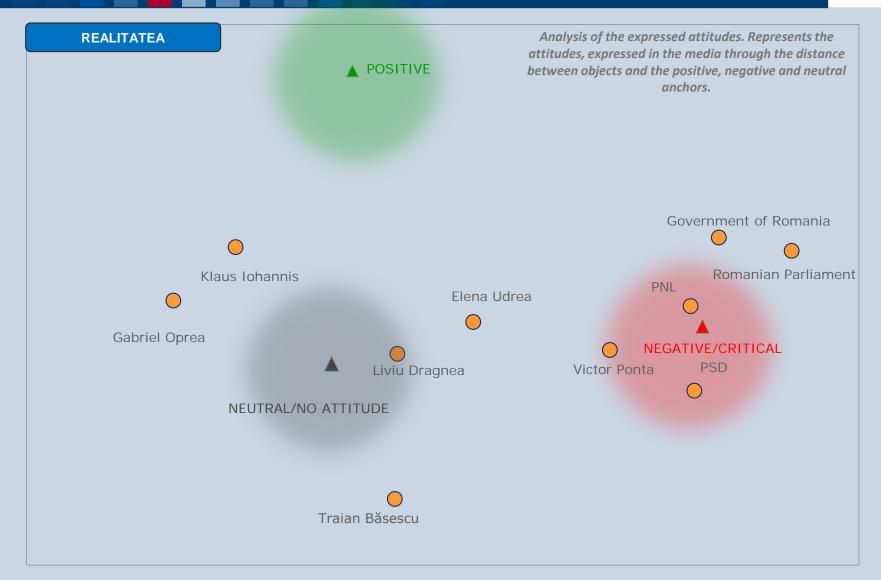

### PARTIES/INSTITUTIONS MENTIONED

#### **ALL MEDIA**

7

#### PARTIES/INSTITUTIONS MENTIONED ON TV 2014-2015

#### **TELEVISION**

0%

10%

#### TELEVISION