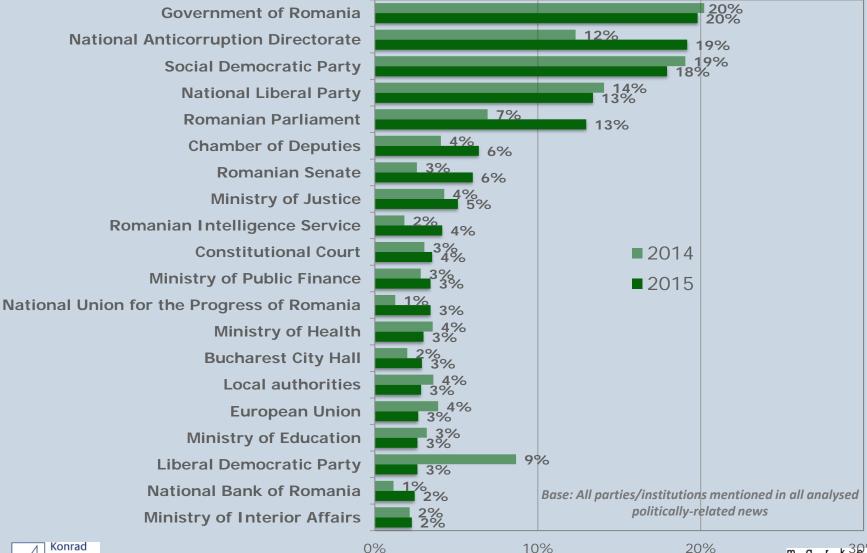

media, mentioned<br>people, parties, institutions, subject (who has<br>expressed the opinion), object (to whom the opinion<br>has been expressed) |
| SELECTION OF ANALYSED DATA            | All materials related to political topics and with mentioned state institutions, political parties and their representatives                                                  |



#### MENTIONED INDIVIDUALS 2014-2015



#### ALL MEDIA



#### SHARE OF INDIVIDUALS MENTIONED ON TV 2014-2015







#### INDIVIDUALS MENTIONED as % of presence in different TV channels – 2015









#### SHARE OF INDIVIDUALS MENTIONED IN NEWSPAPERS 2014-2015



#### **NEWSPAPERS**





### INDIVIDUALS MENTIONED as % of presence in different newspapers - 2015









### PARTIES/INSTITUTIONS MENTIONED



#### **ALL MEDIA**





7



#### PARTIES/INSTITUTIONS MENTIONED ON TV 2014-2015



#### **TELEVISION**





0%

10%





#### TELEVISION









#### PARTIES/INSTITUTIONS MENTIONED IN NEWSPAPERS 2014-2015

#### **NEWSPAPERS**





20%





#### NEWSPAPERS







#### ATTITUDE EXPRESSED TOWARDS KLAUS IOHANNIS





### ATTITUDE EXPRESSED TOWARDS VICTOR PONTA









#### ATTITUDE EXPRESSED TOWARDS LIVIU DRAGNEA





#### ATTITUDE EXPRESSED TOWARDS GABRIEL OPREA





# ATTITUDE EXPRESSED TOWARDS TRAIAN BĂSESCU





#### ATTITUDE EXPRESSED TOWARDS ELENA UDREA





















































































# ATTITUDE TOWARDS POLITICAL FIGURES (comparison between the two periods)