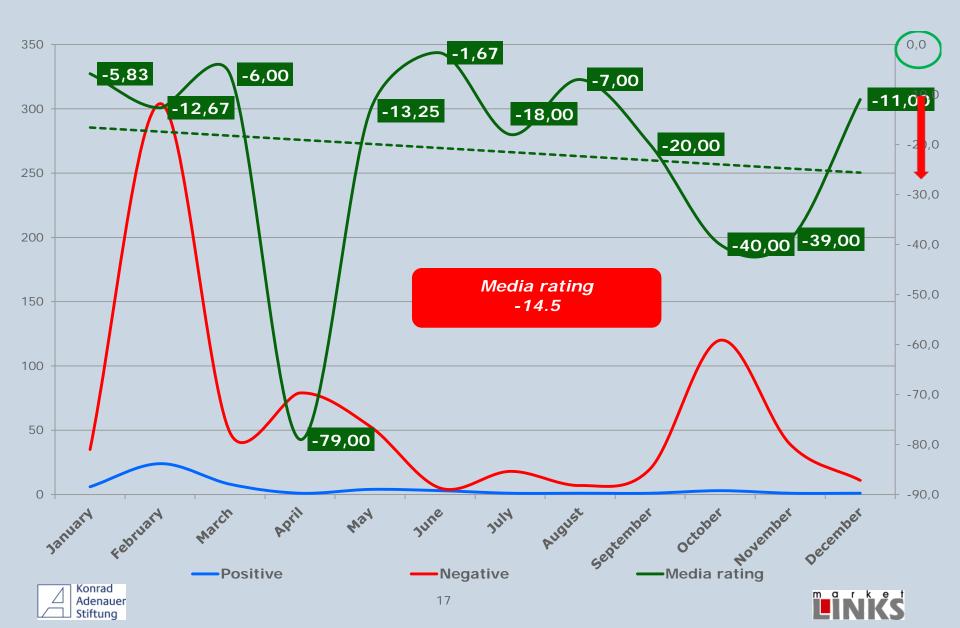

#### ATTITUDE EXPRESSED TOWARDS KLAUS IOHANNIS

### ATTITUDE EXPRESSED TOWARDS VICTOR PONTA

#### ATTITUDE EXPRESSED TOWARDS LIVIU DRAGNEA

#### ATTITUDE EXPRESSED TOWARDS GABRIEL OPREA

# ATTITUDE EXPRESSED TOWARDS TRAIAN BĂSESCU

#### ATTITUDE EXPRESSED TOWARDS ELENA UDREA

# ATTITUDE TOWARDS POLITICAL FIGURES (comparison between the two periods)