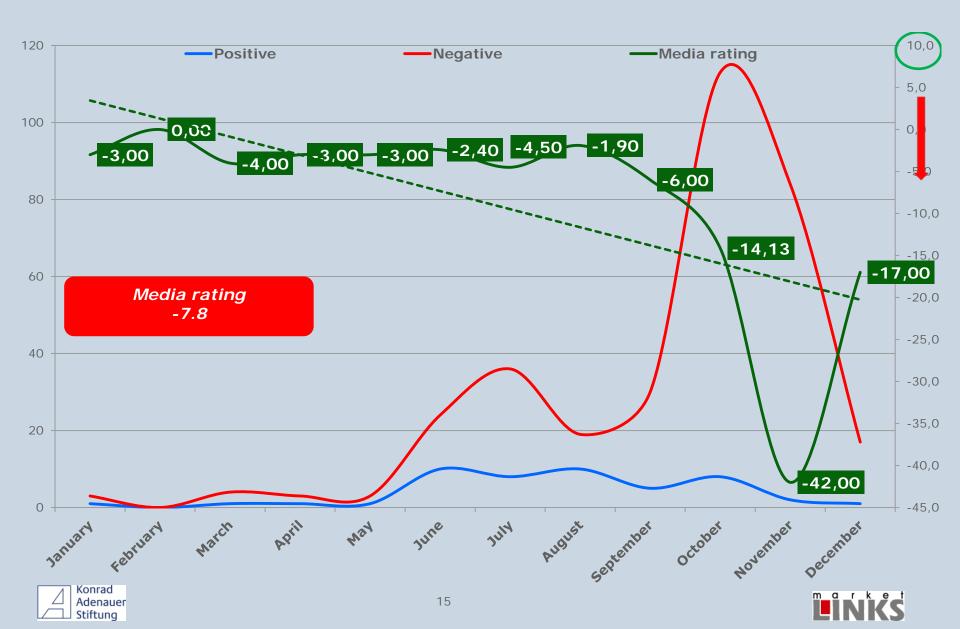

LS MENTIONED ON TV 2014-2015







#### INDIVIDUALS MENTIONED as % of presence in different TV channels – 2015









#### SHARE OF INDIVIDUALS MENTIONED IN NEWSPAPERS 2014-2015



#### **NEWSPAPERS**





### INDIVIDUALS MENTIONED as % of presence in different newspapers - 2015









### PARTIES/INSTITUTIONS MENTIONED



#### **ALL MEDIA**





7



#### PARTIES/INSTITUTIONS MENTIONED ON TV 2014-2015



#### **TELEVISION**





0%

10%





#### TELEVISION









#### PARTIES/INSTITUTIONS MENTIONED IN NEWSPAPERS 2014-2015

#### **NEWSPAPERS**





20%





#### NEWSPAPERS







#### ATTITUDE EXPRESSED TOWARDS KLAUS IOHANNIS





### ATTITUDE EXPRESSED TOWARDS VICTOR PONTA









#### ATTITUDE EXPRESSED TOWARDS LIVIU DRAGNEA





#### ATTITUDE EXPRESSED TOWARDS GABRIEL OPREA





# ATTITUDE EXPRESSED TOWARDS TRAIAN BĂSESCU





#### ATTITUDE EXPRESSED TOWARDS ELENA UDREA





















































































# ATTITUDE TOWARDS POLITICAL FIGURES (comparison between the two periods)