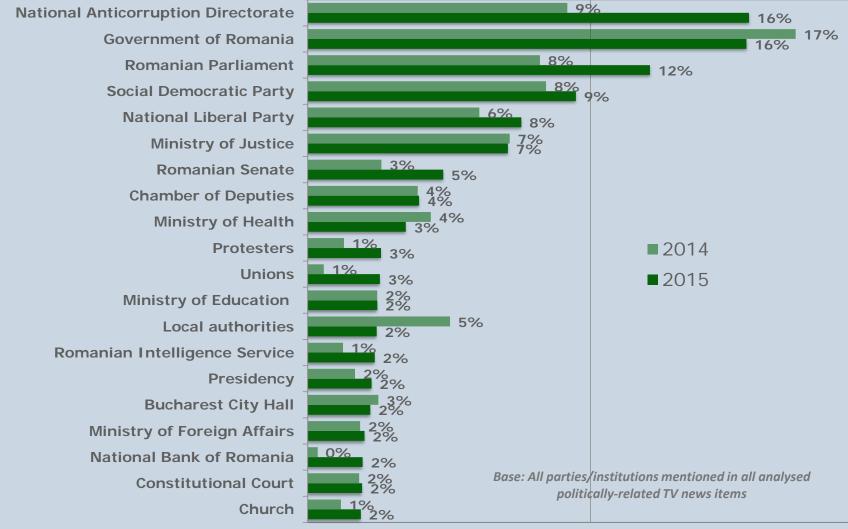

opinion), object (to whom the opinion<br>has been expressed) |
| SELECTION OF ANALYSED DATA            | All materials related to political topics and with mentioned state institutions, political parties and their representatives                                                  |



#### MENTIONED INDIVIDUALS 2014-2015



#### ALL MEDIA



#### SHARE OF INDIVIDUALS MENTIONED ON TV 2014-2015







#### INDIVIDUALS MENTIONED as % of presence in different TV channels – 2015









#### SHARE OF INDIVIDUALS MENTIONED IN NEWSPAPERS 2014-2015



#### **NEWSPAPERS**





### INDIVIDUALS MENTIONED as % of presence in different newspapers - 2015









### PARTIES/INSTITUTIONS MENTIONED



#### **ALL MEDIA**





7



#### PARTIES/INSTITUTIONS MENTIONED ON TV 2014-2015



#### **TELEVISION**





0%

10%





#### TELEVISION









#### PARTIES/INSTITUTIONS MENTIONED IN NEWSPAPERS 2014-2015

#### **NEWSPAPERS**





20%





#### NEWSPAPERS







#### ATTITUDE EXPRESSED TOWARDS KLAUS IOHANNIS





### ATTITUDE EXPRESSED TOWARDS VICTOR PONTA









#### ATTITUDE EXPRESSED TOWARDS LIVIU DRAGNEA





#### ATTITUDE EXPRESSED TOWARDS GABRIEL OPREA





# ATTITUDE EXPRESSED TOWARDS TRAIAN BĂSESCU





#### ATTITUDE EXPRESSED TOWARDS ELENA UDREA





















































































# ATTITUDE TOWARDS POLITICAL FIGURES (comparison between the two periods)