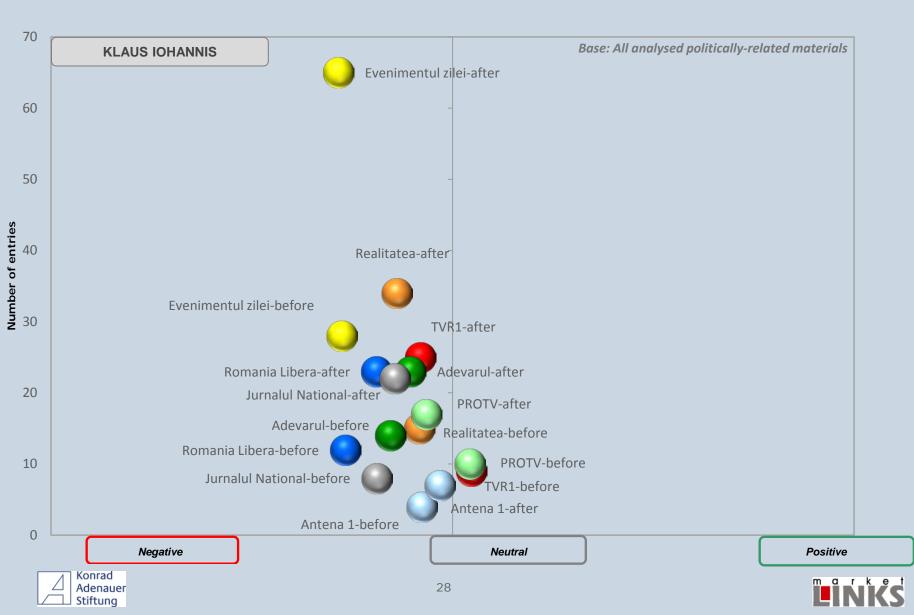

014-2015



#### **NEWSPAPERS**





### INDIVIDUALS MENTIONED as % of presence in different newspapers - 2015









### PARTIES/INSTITUTIONS MENTIONED



#### **ALL MEDIA**





7



#### PARTIES/INSTITUTIONS MENTIONED ON TV 2014-2015



#### **TELEVISION**





0%

10%





#### TELEVISION









#### PARTIES/INSTITUTIONS MENTIONED IN NEWSPAPERS 2014-2015

#### **NEWSPAPERS**





20%





#### NEWSPAPERS







#### ATTITUDE EXPRESSED TOWARDS KLAUS IOHANNIS





### ATTITUDE EXPRESSED TOWARDS VICTOR PONTA









#### ATTITUDE EXPRESSED TOWARDS LIVIU DRAGNEA





#### ATTITUDE EXPRESSED TOWARDS GABRIEL OPREA





# ATTITUDE EXPRESSED TOWARDS TRAIAN BĂSESCU





#### ATTITUDE EXPRESSED TOWARDS ELENA UDREA





















































































# ATTITUDE TOWARDS POLITICAL FIGURES (comparison between the two periods)