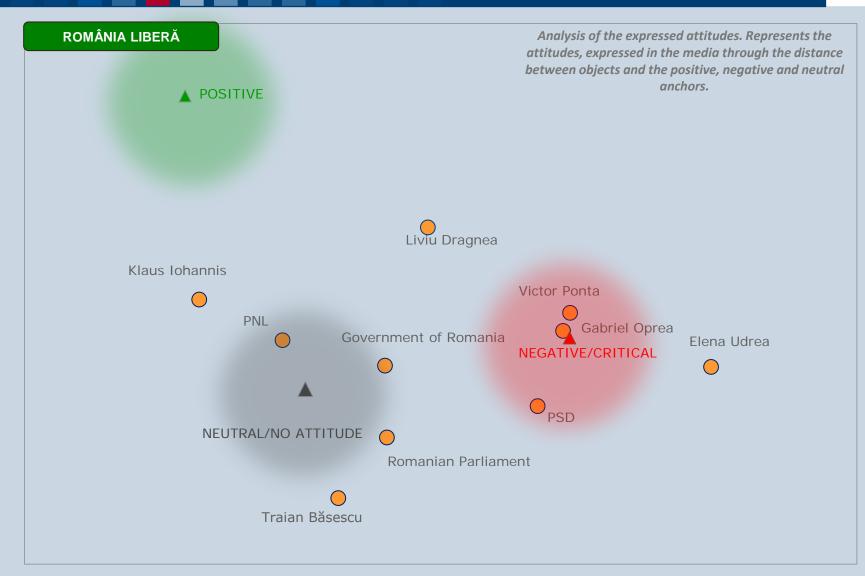

IN NEWSPAPERS 2014-2015



#### **NEWSPAPERS**





### INDIVIDUALS MENTIONED as % of presence in different newspapers - 2015









### PARTIES/INSTITUTIONS MENTIONED



#### **ALL MEDIA**





7



#### PARTIES/INSTITUTIONS MENTIONED ON TV 2014-2015



#### **TELEVISION**





0%

10%





#### TELEVISION









#### PARTIES/INSTITUTIONS MENTIONED IN NEWSPAPERS 2014-2015

#### **NEWSPAPERS**





20%





#### NEWSPAPERS







#### ATTITUDE EXPRESSED TOWARDS KLAUS IOHANNIS





### ATTITUDE EXPRESSED TOWARDS VICTOR PONTA









#### ATTITUDE EXPRESSED TOWARDS LIVIU DRAGNEA





#### ATTITUDE EXPRESSED TOWARDS GABRIEL OPREA





# ATTITUDE EXPRESSED TOWARDS TRAIAN BĂSESCU





#### ATTITUDE EXPRESSED TOWARDS ELENA UDREA





















































































# ATTITUDE TOWARDS POLITICAL FIGURES (comparison between the two periods)