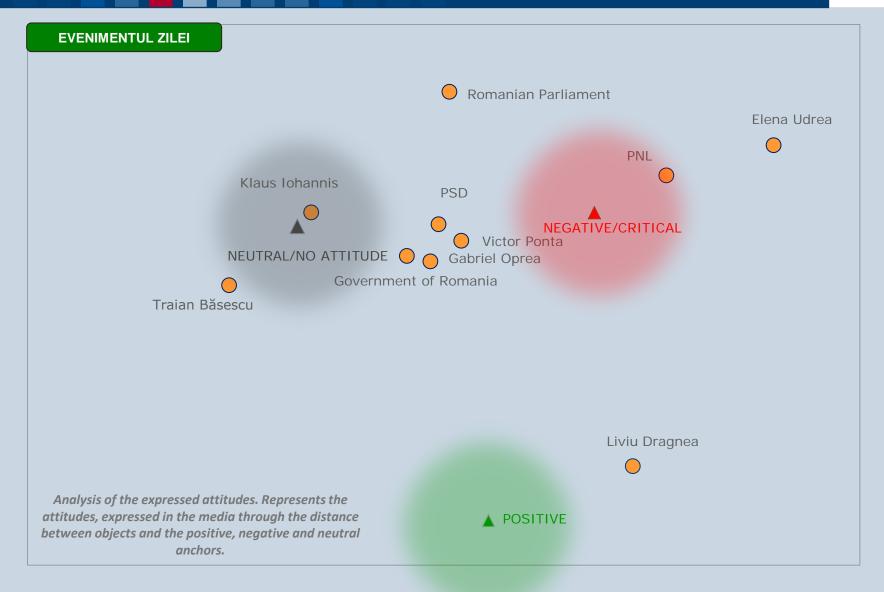

#### ATTITUDE EXPRESSED TOWARDS KLAUS IOHANNIS

### ATTITUDE EXPRESSED TOWARDS VICTOR PONTA

#### ATTITUDE EXPRESSED TOWARDS LIVIU DRAGNEA

#### ATTITUDE EXPRESSED TOWARDS GABRIEL OPREA

# ATTITUDE EXPRESSED TOWARDS TRAIAN BĂSESCU

#### ATTITUDE EXPRESSED TOWARDS ELENA UDREA

# ATTITUDE TOWARDS POLITICAL FIGURES (comparison between the two periods)