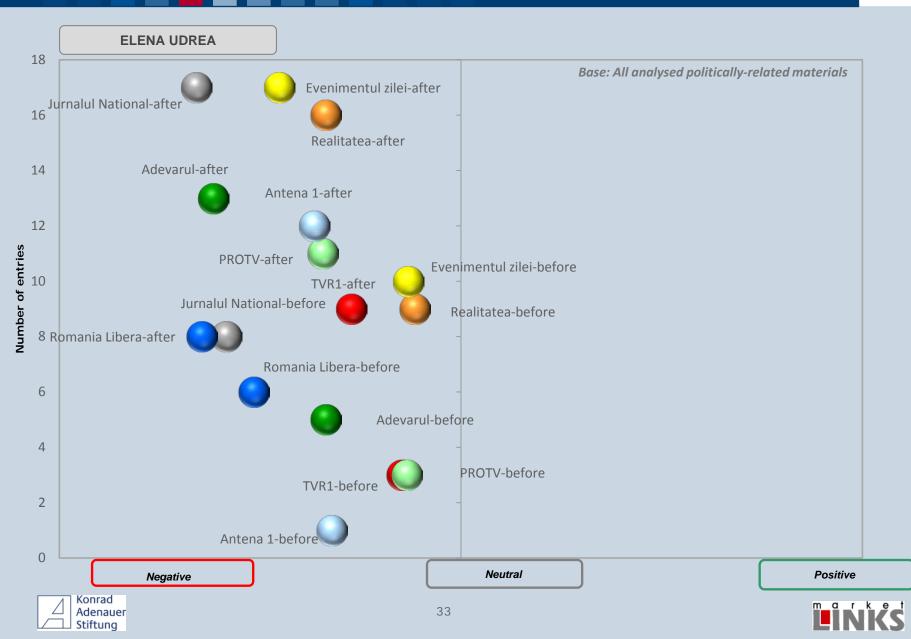

rs - 2015









### PARTIES/INSTITUTIONS MENTIONED



#### **ALL MEDIA**





7



#### PARTIES/INSTITUTIONS MENTIONED ON TV 2014-2015



#### **TELEVISION**





0%

10%





#### TELEVISION









#### PARTIES/INSTITUTIONS MENTIONED IN NEWSPAPERS 2014-2015

#### **NEWSPAPERS**





20%





#### NEWSPAPERS







#### ATTITUDE EXPRESSED TOWARDS KLAUS IOHANNIS





### ATTITUDE EXPRESSED TOWARDS VICTOR PONTA









#### ATTITUDE EXPRESSED TOWARDS LIVIU DRAGNEA





#### ATTITUDE EXPRESSED TOWARDS GABRIEL OPREA





# ATTITUDE EXPRESSED TOWARDS TRAIAN BĂSESCU





#### ATTITUDE EXPRESSED TOWARDS ELENA UDREA





















































































# ATTITUDE TOWARDS POLITICAL FIGURES (comparison between the two periods)