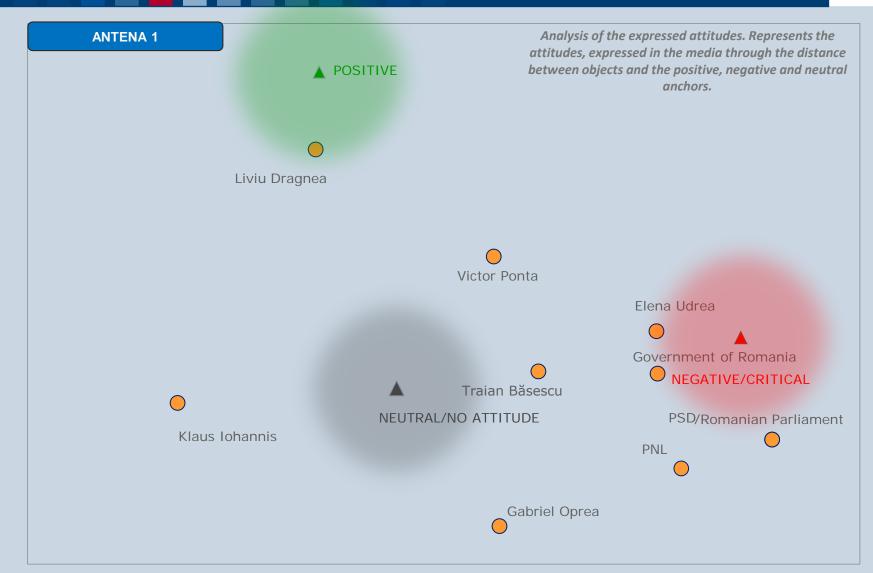

### PARTIES/INSTITUTIONS MENTIONED

#### **ALL MEDIA**

7

#### PARTIES/INSTITUTIONS MENTIONED ON TV 2014-2015

#### **TELEVISION**

0%

10%

#### TELEVISION