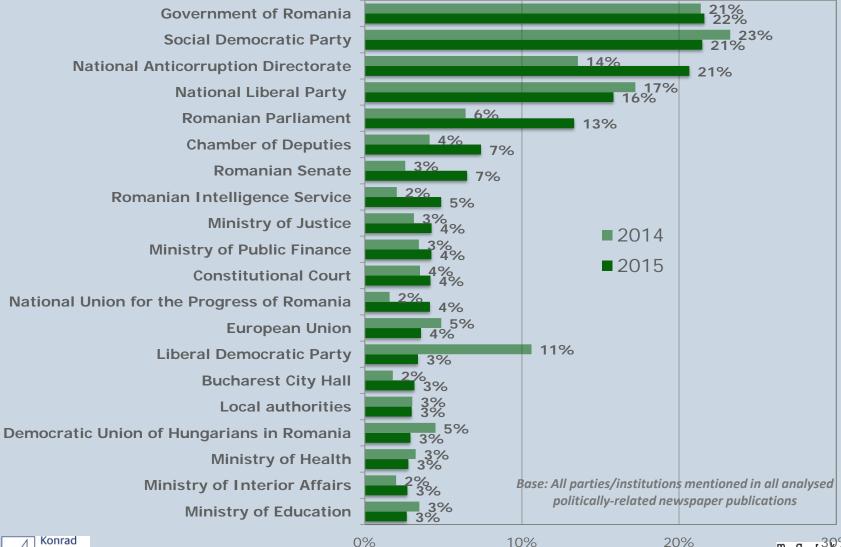

#### PARTIES/INSTITUTIONS MENTIONED IN NEWSPAPERS 2014-2015

#### **NEWSPAPERS**

20%

#### NEWSPAPERS