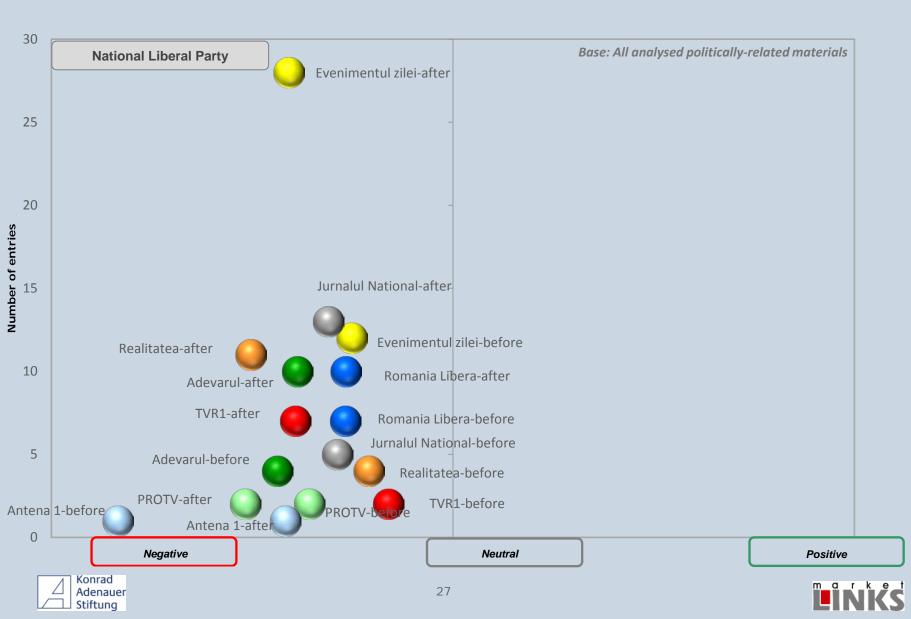

RS 2014-2015



#### **NEWSPAPERS**





### INDIVIDUALS MENTIONED as % of presence in different newspapers - 2015









### PARTIES/INSTITUTIONS MENTIONED



#### **ALL MEDIA**





7



#### PARTIES/INSTITUTIONS MENTIONED ON TV 2014-2015



#### **TELEVISION**





0%

10%





#### TELEVISION









#### PARTIES/INSTITUTIONS MENTIONED IN NEWSPAPERS 2014-2015

#### **NEWSPAPERS**





20%





#### NEWSPAPERS







#### ATTITUDE EXPRESSED TOWARDS KLAUS IOHANNIS





### ATTITUDE EXPRESSED TOWARDS VICTOR PONTA









#### ATTITUDE EXPRESSED TOWARDS LIVIU DRAGNEA





#### ATTITUDE EXPRESSED TOWARDS GABRIEL OPREA





# ATTITUDE EXPRESSED TOWARDS TRAIAN BĂSESCU





#### ATTITUDE EXPRESSED TOWARDS ELENA UDREA





















































































# ATTITUDE TOWARDS POLITICAL FIGURES (comparison between the two periods)