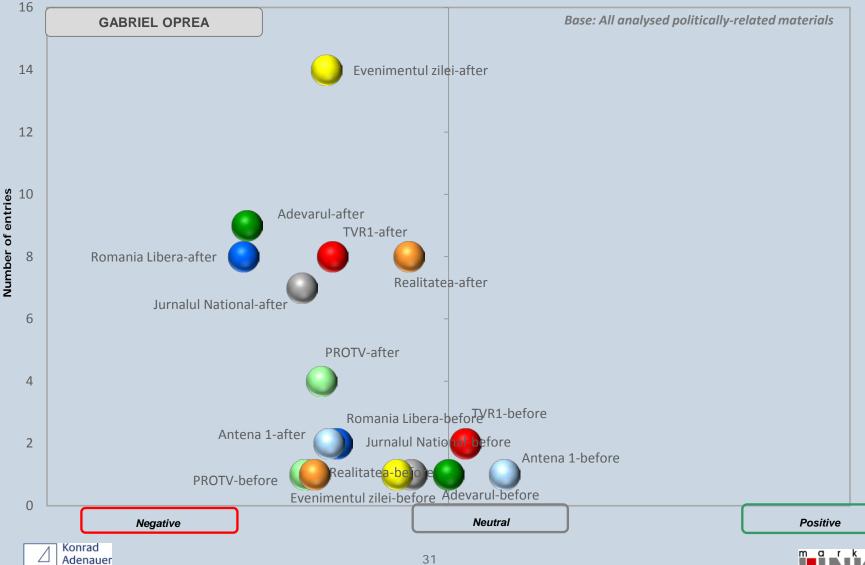

t newspapers - 2015









### PARTIES/INSTITUTIONS MENTIONED



#### **ALL MEDIA**





7



#### PARTIES/INSTITUTIONS MENTIONED ON TV 2014-2015



#### **TELEVISION**





0%

10%





#### TELEVISION









#### PARTIES/INSTITUTIONS MENTIONED IN NEWSPAPERS 2014-2015

#### **NEWSPAPERS**





20%





#### NEWSPAPERS







#### ATTITUDE EXPRESSED TOWARDS KLAUS IOHANNIS





### ATTITUDE EXPRESSED TOWARDS VICTOR PONTA









#### ATTITUDE EXPRESSED TOWARDS LIVIU DRAGNEA





#### ATTITUDE EXPRESSED TOWARDS GABRIEL OPREA





# ATTITUDE EXPRESSED TOWARDS TRAIAN BĂSESCU





#### ATTITUDE EXPRESSED TOWARDS ELENA UDREA





















































































# ATTITUDE TOWARDS POLITICAL FIGURES (comparison between the two periods)