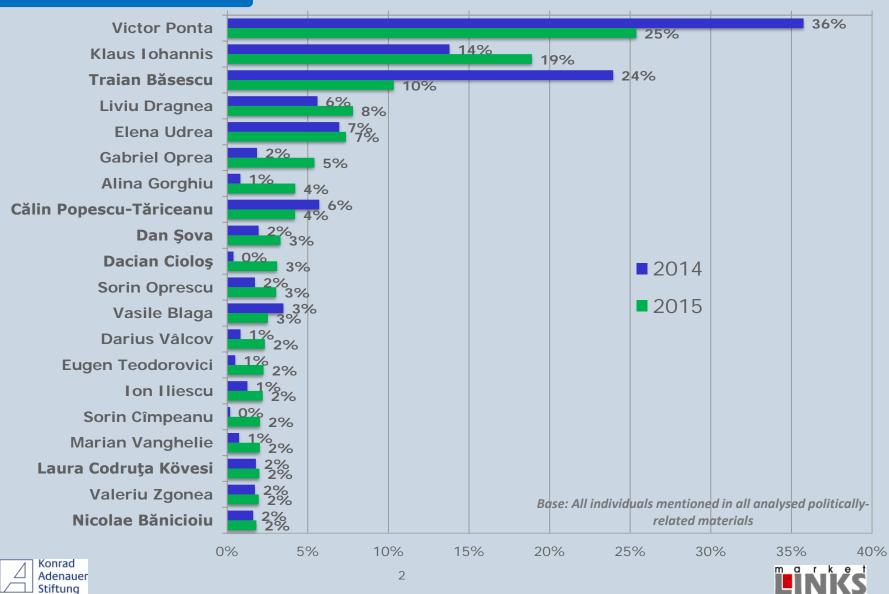

|
| TOTAL NUMBER OF ANALYSED PUBLICATIONS | PERIOD 1: 12 393<br>PERIOD 2: 19 160                                                                                                                                          |
| REGISTERED INDICATIORS                | Date of publication, month, media, mentioned<br>people, parties, institutions, subject (who has<br>expressed the opinion), object (to whom the opinion<br>has been expressed) |
| SELECTION OF ANALYSED DATA            | All materials related to political topics and with mentioned state institutions, political parties and their representatives                                                  |



#### MENTIONED INDIVIDUALS 2014-2015



#### ALL MEDIA



#### SHARE OF INDIVIDUALS MENTIONED ON TV 2014-2015







#### INDIVIDUALS MENTIONED as % of presence in different TV channels – 2015









#### SHARE OF INDIVIDUALS MENTIONED IN NEWSPAPERS 2014-2015



#### **NEWSPAPERS**





### INDIVIDUALS MENTIONED as % of presence in different newspapers - 2015









### PARTIES/INSTITUTIONS MENTIONED



#### **ALL MEDIA**





7



#### PARTIES/INSTITUTIONS MENTIONED ON TV 2014-2015



#### **TELEVISION**





0%

10%





#### TELEVISION









#### PARTIES/INSTITUTIONS MENTIONED IN NEWSPAPERS 2014-2015

#### **NEWSPAPERS**





20%





#### NEWSPAPERS







#### ATTITUDE EXPRESSED TOWARDS KLAUS IOHANNIS





### ATTITUDE EXPRESSED TOWARDS VICTOR PONTA









#### ATTITUDE EXPRESSED TOWARDS LIVIU DRAGNEA





#### ATTITUDE EXPRESSED