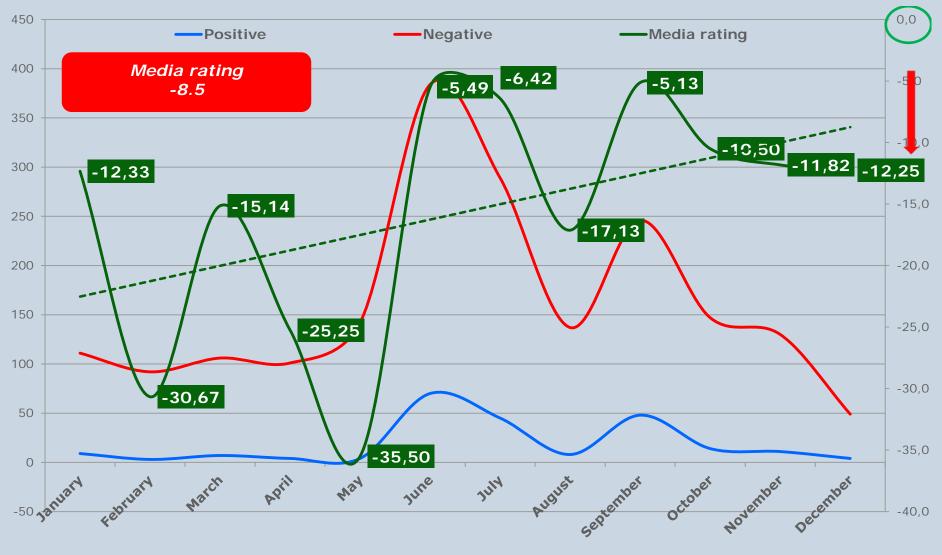

|



#### MENTIONED INDIVIDUALS 2014-2015



#### ALL MEDIA



#### SHARE OF INDIVIDUALS MENTIONED ON TV 2014-2015







#### INDIVIDUALS MENTIONED as % of presence in different TV channels – 2015









#### SHARE OF INDIVIDUALS MENTIONED IN NEWSPAPERS 2014-2015



#### **NEWSPAPERS**





### INDIVIDUALS MENTIONED as % of presence in different newspapers - 2015









### PARTIES/INSTITUTIONS MENTIONED



#### **ALL MEDIA**





7



#### PARTIES/INSTITUTIONS MENTIONED ON TV 2014-2015



#### **TELEVISION**





0%

10%





#### TELEVISION









#### PARTIES/INSTITUTIONS MENTIONED IN NEWSPAPERS 2014-2015

#### **NEWSPAPERS**





20%





#### NEWSPAPERS







#### ATTITUDE EXPRESSED TOWARDS KLAUS IOHANNIS





### ATTITUDE EXPRESSED TOWARDS VICTOR PONTA









#### ATTITUDE EXPRESSED TOWARDS LIVIU DRAGNEA





#### ATTITUDE EXPRESSED TOWARDS GABRIEL OPREA





# ATTITUDE EXPRESSED TOWARDS TRAIAN BĂSESCU





#### ATTITUDE EXPRESSED TOWARDS ELENA UDREA





















































































# ATTITUDE TOWARDS POLITICAL FIGURES (comparison between the two periods)