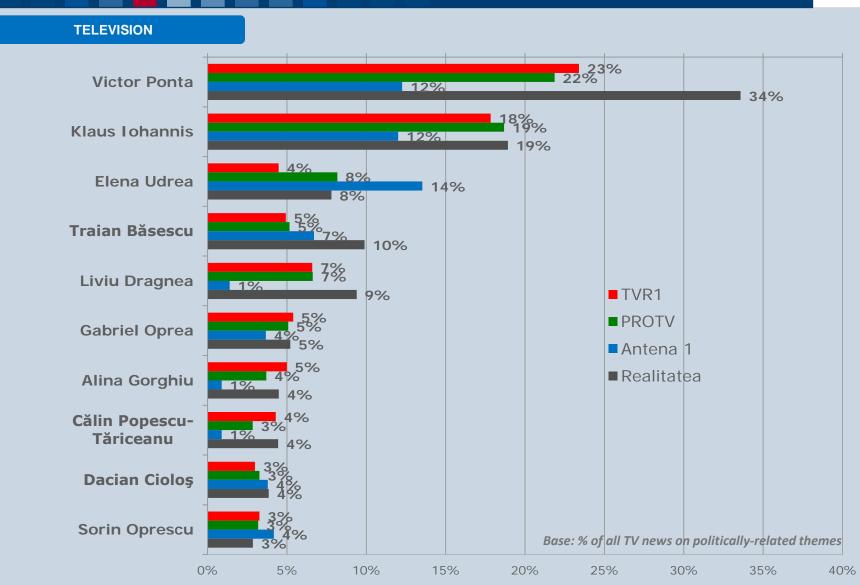

2 393<br>PERIOD 2: 19 160                                                                                                                                          |
| REGISTERED INDICATIORS                | Date of publication, month, media, mentioned<br>people, parties, institutions, subject (who has<br>expressed the opinion), object (to whom the opinion<br>has been expressed) |
| SELECTION OF ANALYSED DATA            | All materials related to political topics and with mentioned state institutions, political parties and their representatives                                                  |



#### MENTIONED INDIVIDUALS 2014-2015



#### ALL MEDIA



#### SHARE OF INDIVIDUALS MENTIONED ON TV 2014-2015







#### INDIVIDUALS MENTIONED as % of presence in different TV channels – 2015









#### SHARE OF INDIVIDUALS MENTIONED IN NEWSPAPERS 2014-2015



#### **NEWSPAPERS**





### INDIVIDUALS MENTIONED as % of presence in different newspapers - 2015









### PARTIES/INSTITUTIONS MENTIONED



#### **ALL MEDIA**





7



#### PARTIES/INSTITUTIONS MENTIONED ON TV 2014-2015



#### **TELEVISION**





0%

10%





#### TELEVISION









#### PARTIES/INSTITUTIONS MENTIONED IN NEWSPAPERS 2014-2015

#### **NEWSPAPERS**





20%





#### NEWSPAPERS







#### ATTITUDE EXPRESSED TOWARDS KLAUS IOHANNIS





### ATTITUDE EXPRESSED TOWARDS VICTOR PONTA









#### ATTITUDE EXPRESSED TOWARDS LIVIU DRAGNEA





#### ATTITUDE EXPRESSED TOWARDS GABRIEL OPREA





# ATTITUDE EXPRESSED TOWARDS TRAIAN BĂSESCU





#### ATTITUDE EXPRESSED TOWARDS ELENA UDREA