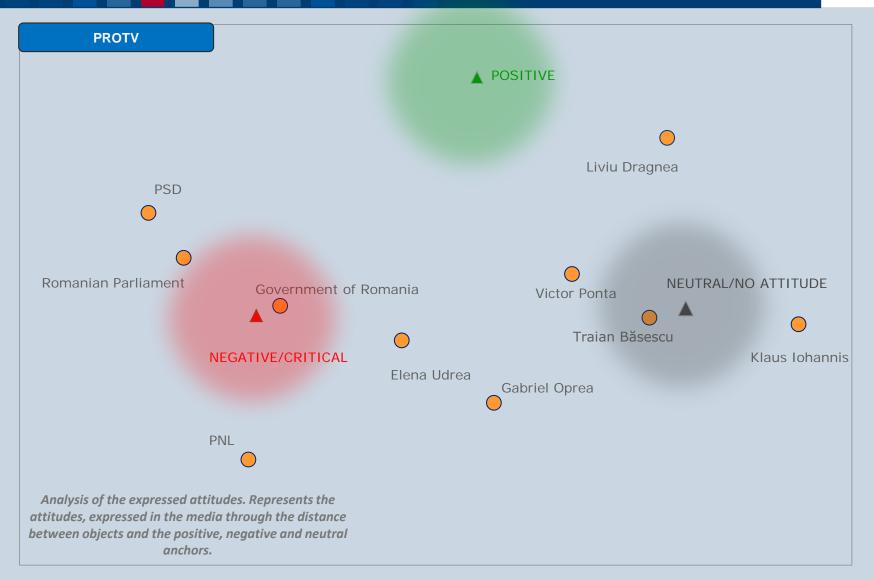

### PARTIES/INSTITUTIONS MENTIONED

#### **ALL MEDIA**

7

#### PARTIES/INSTITUTIONS MENTIONED ON TV 2014-2015

#### **TELEVISION**

0%

10%

#### TELEVISION