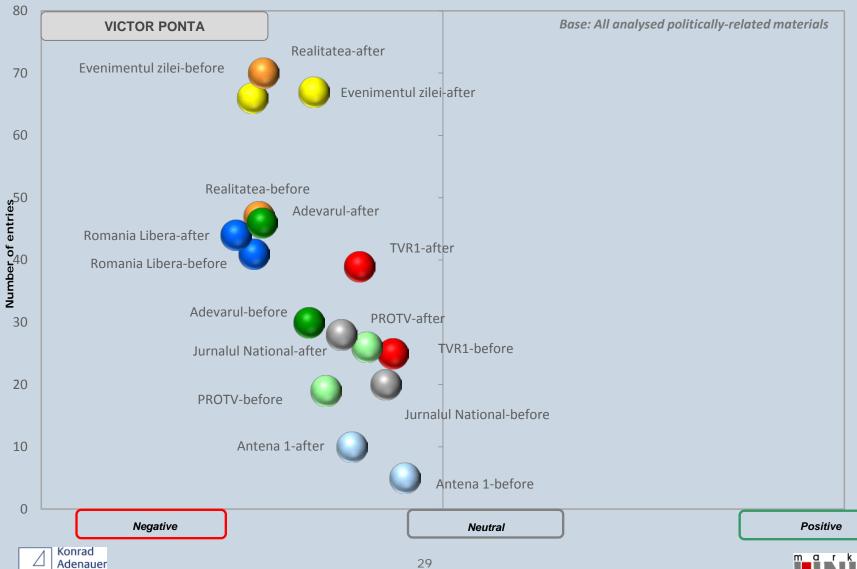

2015



#### **NEWSPAPERS**





### INDIVIDUALS MENTIONED as % of presence in different newspapers - 2015









### PARTIES/INSTITUTIONS MENTIONED



#### **ALL MEDIA**





7



#### PARTIES/INSTITUTIONS MENTIONED ON TV 2014-2015



#### **TELEVISION**





0%

10%





#### TELEVISION









#### PARTIES/INSTITUTIONS MENTIONED IN NEWSPAPERS 2014-2015

#### **NEWSPAPERS**





20%





#### NEWSPAPERS







#### ATTITUDE EXPRESSED TOWARDS KLAUS IOHANNIS





### ATTITUDE EXPRESSED TOWARDS VICTOR PONTA









#### ATTITUDE EXPRESSED TOWARDS LIVIU DRAGNEA





#### ATTITUDE EXPRESSED TOWARDS GABRIEL OPREA





# ATTITUDE EXPRESSED TOWARDS TRAIAN BĂSESCU





#### ATTITUDE EXPRESSED TOWARDS ELENA UDREA





















































































# ATTITUDE TOWARDS POLITICAL FIGURES (comparison between the two periods)