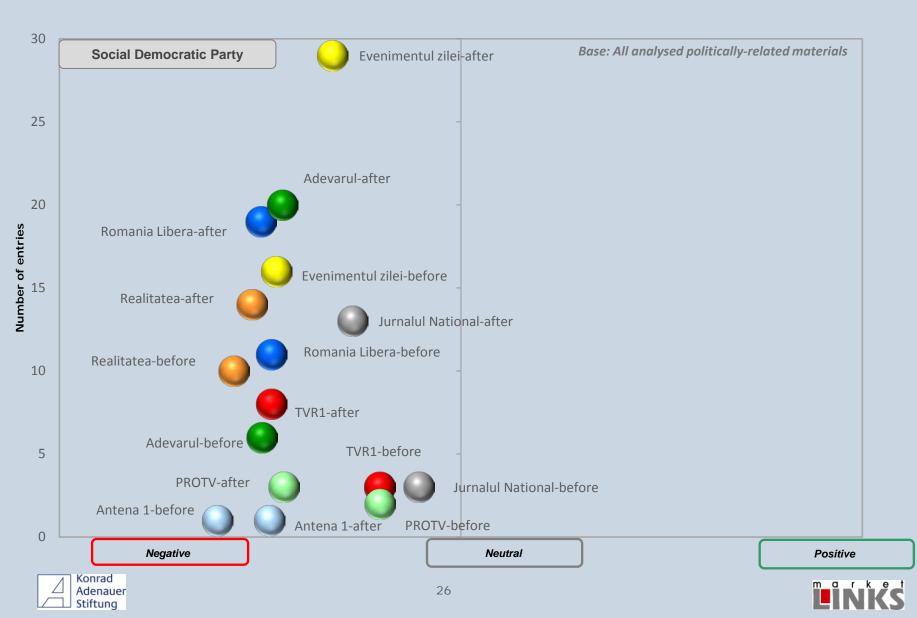

PAPERS 2014-2015



#### **NEWSPAPERS**





### INDIVIDUALS MENTIONED as % of presence in different newspapers - 2015









### PARTIES/INSTITUTIONS MENTIONED



#### **ALL MEDIA**





7



#### PARTIES/INSTITUTIONS MENTIONED ON TV 2014-2015



#### **TELEVISION**





0%

10%





#### TELEVISION









#### PARTIES/INSTITUTIONS MENTIONED IN NEWSPAPERS 2014-2015

#### **NEWSPAPERS**





20%





#### NEWSPAPERS







#### ATTITUDE EXPRESSED TOWARDS KLAUS IOHANNIS





### ATTITUDE EXPRESSED TOWARDS VICTOR PONTA









#### ATTITUDE EXPRESSED TOWARDS LIVIU DRAGNEA





#### ATTITUDE EXPRESSED TOWARDS GABRIEL OPREA





# ATTITUDE EXPRESSED TOWARDS TRAIAN BĂSESCU





#### ATTITUDE EXPRESSED TOWARDS ELENA UDREA





















































































# ATTITUDE TOWARDS POLITICAL FIGURES (comparison between the two periods)