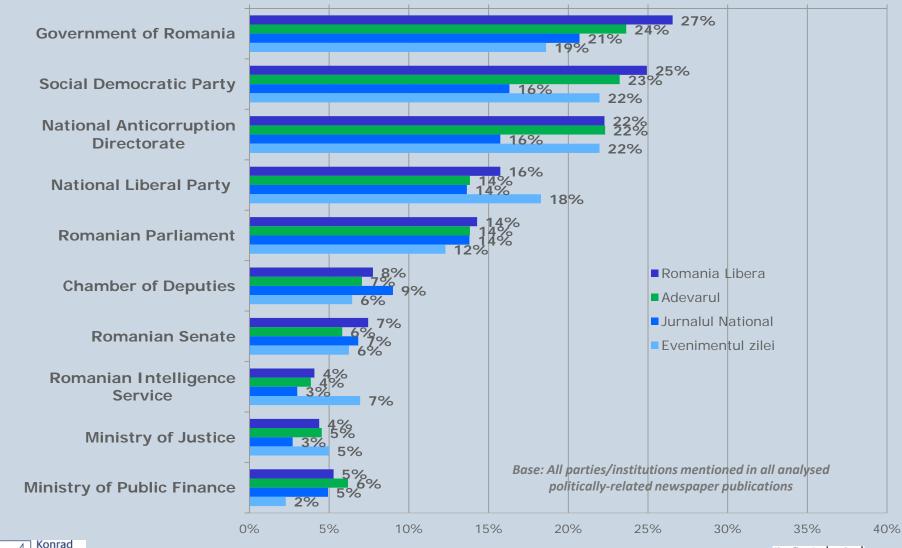

#### PARTIES/INSTITUTIONS MENTIONED IN NEWSPAPERS 2014-2015

#### **NEWSPAPERS**

20%

#### NEWSPAPERS