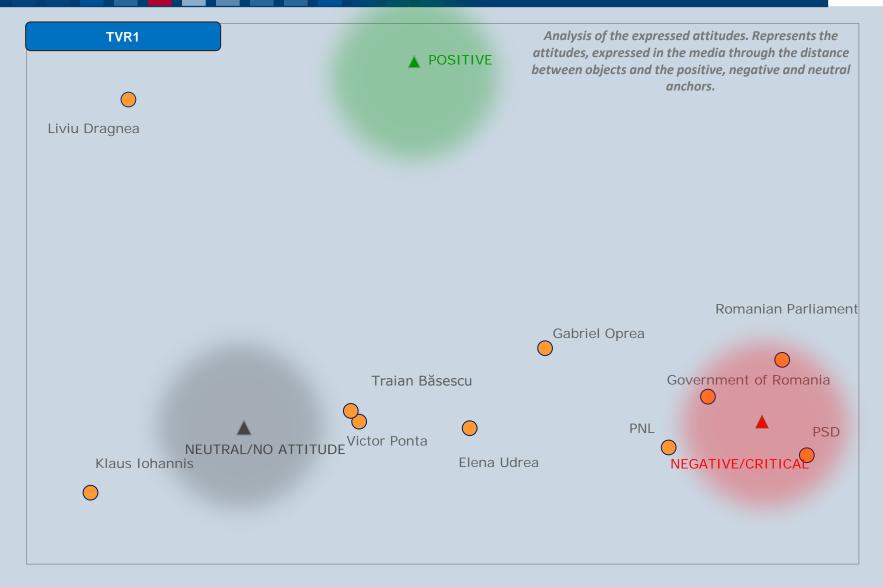

#### ATTITUDE EXPRESSED TOWARDS KLAUS IOHANNIS

### ATTITUDE EXPRESSED TOWARDS VICTOR PONTA

#### ATTITUDE EXPRESSED TOWARDS LIVIU DRAGNEA

#### ATTITUDE EXPRESSED TOWARDS GABRIEL OPREA

# ATTITUDE EXPRESSED TOWARDS TRAIAN BĂSESCU

#### ATTITUDE EXPRESSED TOWARDS ELENA UDREA

# ATTITUDE TOWARDS POLITICAL FIGURES (comparison between the two periods)