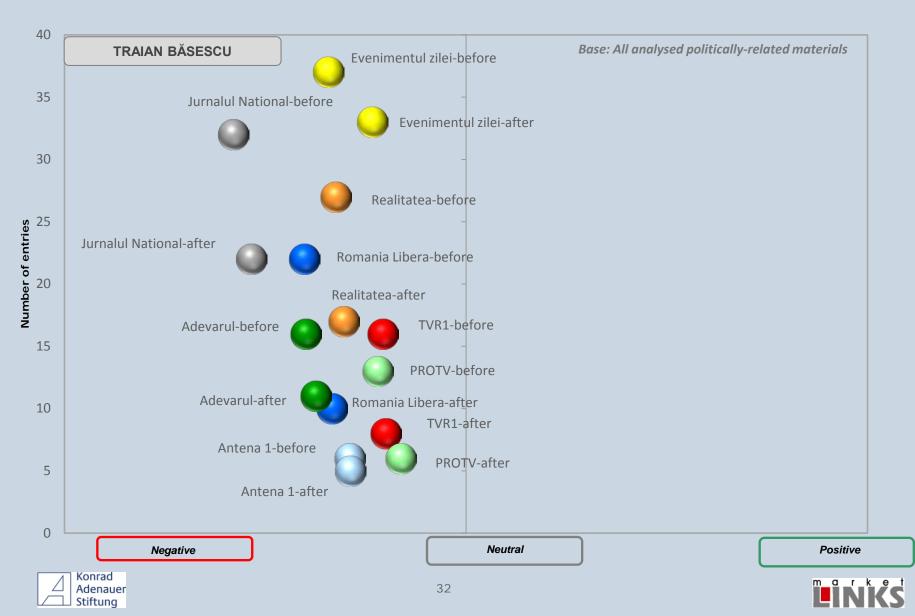

papers - 2015









### PARTIES/INSTITUTIONS MENTIONED



#### **ALL MEDIA**





7



#### PARTIES/INSTITUTIONS MENTIONED ON TV 2014-2015



#### **TELEVISION**





0%

10%





#### TELEVISION









#### PARTIES/INSTITUTIONS MENTIONED IN NEWSPAPERS 2014-2015

#### **NEWSPAPERS**





20%





#### NEWSPAPERS







#### ATTITUDE EXPRESSED TOWARDS KLAUS IOHANNIS





### ATTITUDE EXPRESSED TOWARDS VICTOR PONTA









#### ATTITUDE EXPRESSED TOWARDS LIVIU DRAGNEA





#### ATTITUDE EXPRESSED TOWARDS GABRIEL OPREA





# ATTITUDE EXPRESSED TOWARDS TRAIAN BĂSESCU





#### ATTITUDE EXPRESSED TOWARDS ELENA UDREA





















































































# ATTITUDE TOWARDS POLITICAL FIGURES (comparison between the two periods)