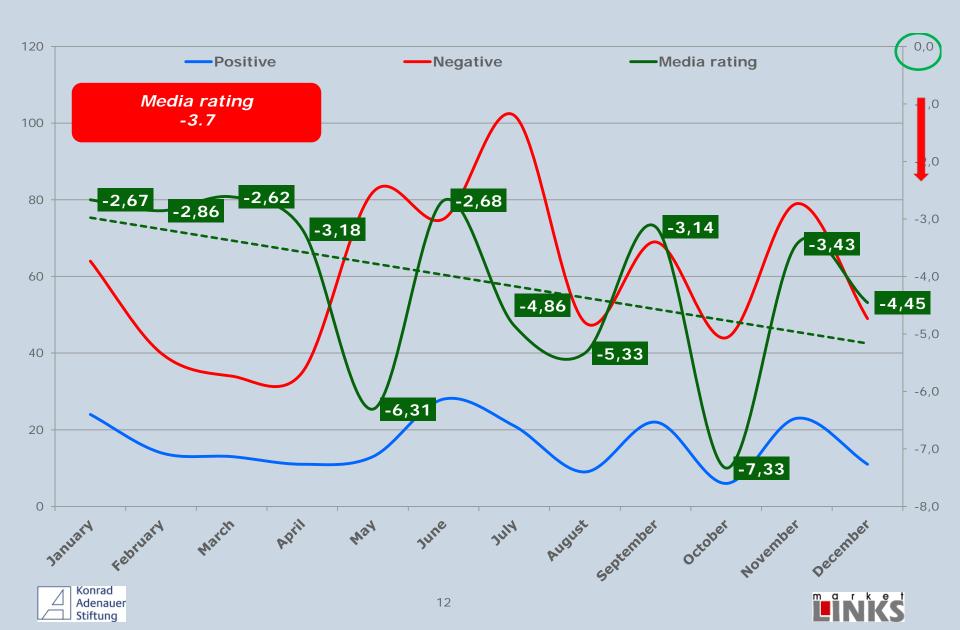

#### ATTITUDE EXPRESSED TOWARDS KLAUS IOHANNIS

### ATTITUDE EXPRESSED TOWARDS VICTOR PONTA

#### ATTITUDE EXPRESSED TOWARDS LIVIU DRAGNEA

#### ATTITUDE EXPRESSED TOWARDS GABRIEL OPREA

# ATTITUDE EXPRESSED TOWARDS TRAIAN BĂSESCU

#### ATTITUDE EXPRESSED TOWARDS ELENA UDREA