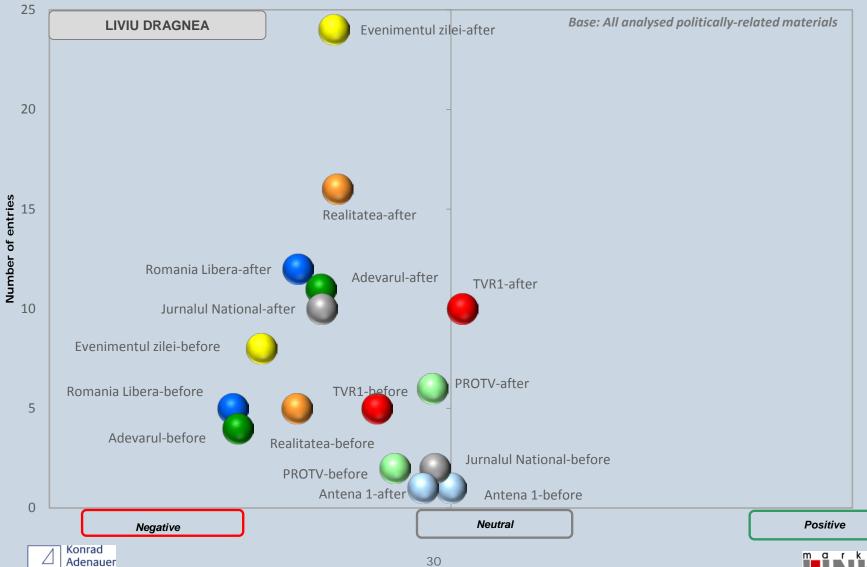

fferent newspapers - 2015









### PARTIES/INSTITUTIONS MENTIONED



#### **ALL MEDIA**





7



#### PARTIES/INSTITUTIONS MENTIONED ON TV 2014-2015



#### **TELEVISION**





0%

10%





#### TELEVISION









#### PARTIES/INSTITUTIONS MENTIONED IN NEWSPAPERS 2014-2015

#### **NEWSPAPERS**





20%





#### NEWSPAPERS







#### ATTITUDE EXPRESSED TOWARDS KLAUS IOHANNIS





### ATTITUDE EXPRESSED TOWARDS VICTOR PONTA









#### ATTITUDE EXPRESSED TOWARDS LIVIU DRAGNEA





#### ATTITUDE EXPRESSED TOWARDS GABRIEL OPREA





# ATTITUDE EXPRESSED TOWARDS TRAIAN BĂSESCU





#### ATTITUDE EXPRESSED TOWARDS ELENA UDREA





















































































# ATTITUDE TOWARDS POLITICAL FIGURES (comparison between the two periods)