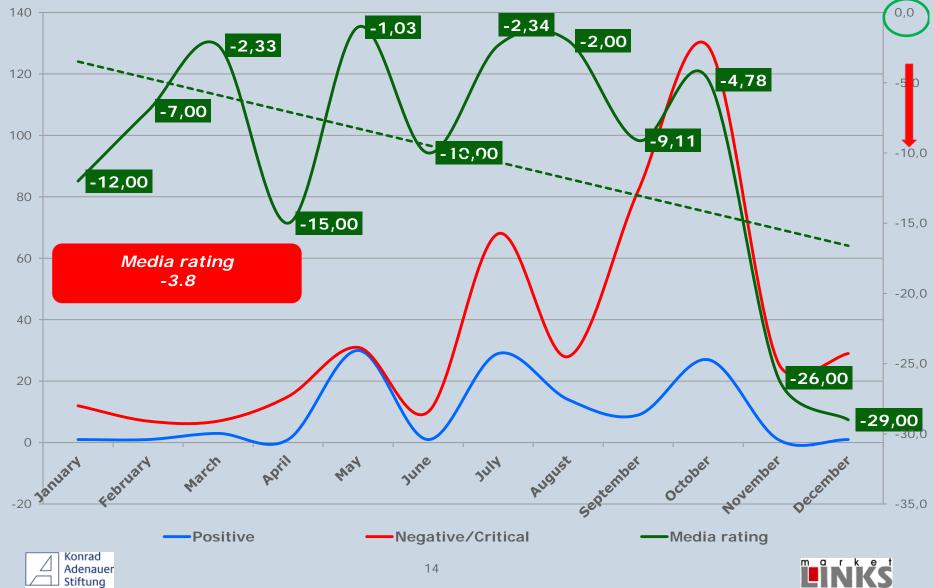

4-2015



#### ALL MEDIA



#### SHARE OF INDIVIDUALS MENTIONED ON TV 2014-2015







#### INDIVIDUALS MENTIONED as % of presence in different TV channels – 2015









#### SHARE OF INDIVIDUALS MENTIONED IN NEWSPAPERS 2014-2015



#### **NEWSPAPERS**





### INDIVIDUALS MENTIONED as % of presence in different newspapers - 2015









### PARTIES/INSTITUTIONS MENTIONED



#### **ALL MEDIA**





7



#### PARTIES/INSTITUTIONS MENTIONED ON TV 2014-2015



#### **TELEVISION**





0%

10%





#### TELEVISION









#### PARTIES/INSTITUTIONS MENTIONED IN NEWSPAPERS 2014-2015

#### **NEWSPAPERS**





20%





#### NEWSPAPERS







#### ATTITUDE EXPRESSED TOWARDS KLAUS IOHANNIS





### ATTITUDE EXPRESSED TOWARDS VICTOR PONTA









#### ATTITUDE EXPRESSED TOWARDS LIVIU DRAGNEA





#### ATTITUDE EXPRESSED TOWARDS GABRIEL OPREA





# ATTITUDE EXPRESSED TOWARDS TRAIAN BĂSESCU





#### ATTITUDE EXPRESSED TOWARDS ELENA UDREA





















































































# ATTITUDE TOWARDS POLITICAL FIGURES (comparison between the two periods)