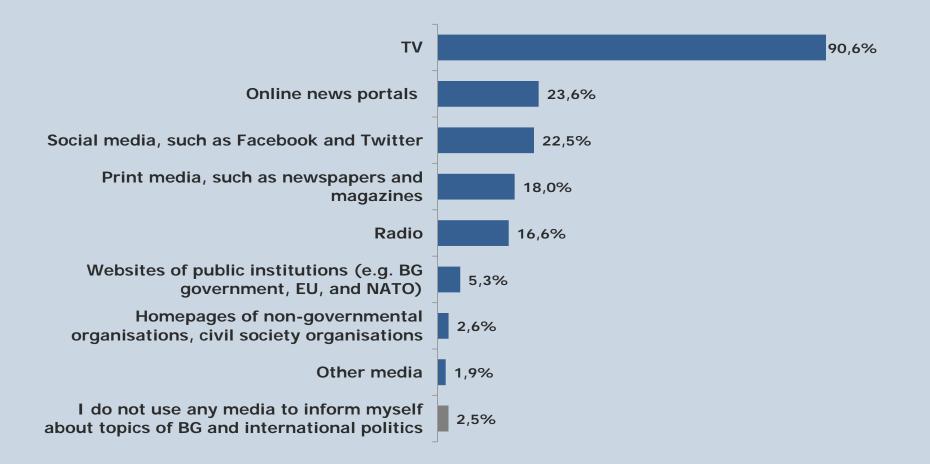

education or below       18%       11%       17%       11%       18%         18-30       25%       19%       9%       13%       17%         31-40       27%       14%       24%       13%       1         41-50       23%       15%       19%       15%       18%         51-60       24%       14%       22%       9%       15%         60+       25%       20%       14%       13%       15%         Sofia       26%       26%       13%       8%       20%         District city       19%       13%       26%       17%       16%         Small town       19%       20%       14%       10%       18% |  |



#### TV is most popular information source on politics

Which of the following media types do you use to inform yourself about topics of Bulgarian and international politics? (multiple answers possible)





## Institutions & states: EU enjoys highest confidence

In general, how much do you trust the following institutions and countries?

|               | ■ Very high  | High           |       | Average | rage Low |     | w  | Very low |       |      |
|---------------|--------------|----------------|-------|---------|----------|-----|----|----------|-------|------|
| High<br>trust | Low<br>trust | -              |       |         | _        |     |    |          |       |      |
| 38%           | 24%          | European Union | 16%   | 22%     | % 38%    |     |    |          | 15% 9 |      |
| 33%           | 24%          | Russia         | 14%   | 19%     |          | 44% |    |          | 15%   | 6 9% |
| 31%           | 26%          | Germany        | 11%   | 19%     |          | 43%