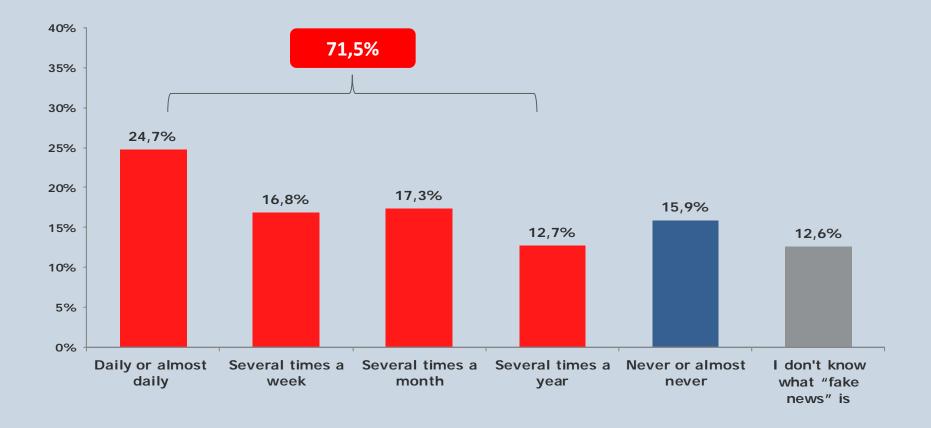

#### 7 out of 10 Bulgarians see fake news about politics

How often do you see news that contains false facts connected with political topics ("fake news")?