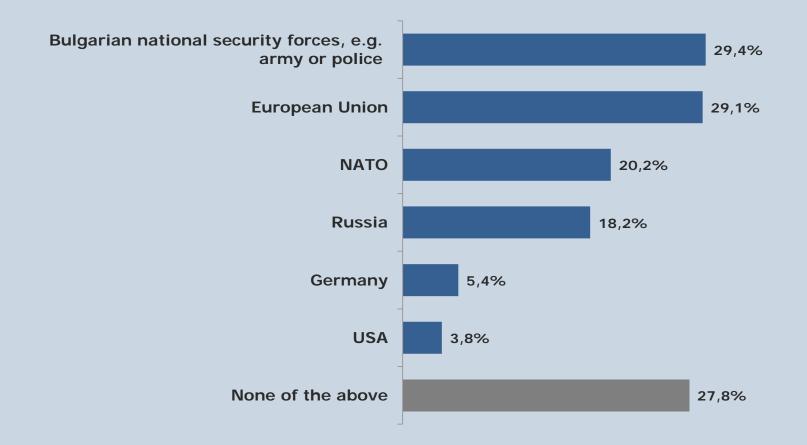

## MEDIA AND FOREIGN POLICY OPINIONS OF BULGARIANS

SURVEY KAS & ALPHA RESEARCH

27 JUNE 2017