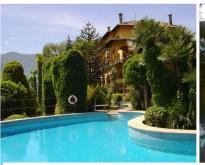

## Group rates 2024 (for at least 10 people)

| Low season(March, April, November)                           | rate per person<br>per night in € |
|--------------------------------------------------------------|-----------------------------------|
| Single room incl. half-board<br>Single room incl. full-board | 145,-<br>165,-                    |
| Double room incl. half-board                                 | 110,-                             |
| Double room incl. full-board                                 | 130,-                             |

## Main Season( May, June, July, August, September, October)

| Single room incl. half-board | 170,- |
|------------------------------|-------|
| Single room incl. full-board | 190,- |
|                              |       |
| Double room incl. half-board | 120,- |
| Double room incl. full-board | 140,- |