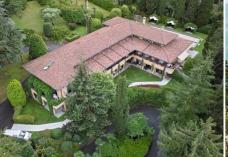

## Group rates 2024 (for at least 10 people)

| Low season(March, April, November)                           | rate per person<br>per night in € |
|--------------------------------------------------------------|-----------------------------------|
| Single room incl. half-board<br>Single room incl. full-board | 145,-<br>165,-                    |
| Double room incl. half-board                                 | 110,-                             |
| Double room incl. full-board                                 | 130,-                             |

## Main Season( May, June, July, August, September, October)

| Single room incl. half-board | 170,- |
|------------------------------|-------|
| Single room incl. full-board | 190,- |
|                              |       |
| Double room incl. half-board | 120,- |
| Double room incl. full-board | 140,- |