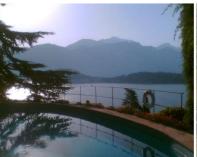

## Group rates 2024 (for at least 10 people)

| Low season(March, April, November)                           | rate per person<br>per night in € |
|--------------------------------------------------------------|-----------------------------------|
| Single room incl. half-board<br>Single room incl. full-board | 145,-<br>165,-                    |
| Double room incl. half-board                                 | 110,-                             |
| Double room incl. full-board                                 | 130,-                             |

## Main Season( May, June, July, August, September, October)

| Single room incl. half-board | 170,- |
|------------------------------|-------|
| Single room incl. full-board | 190,- |
|                              |       |
| Double room incl. half-board | 120,- |
| Double room incl. full-board | 140,- |